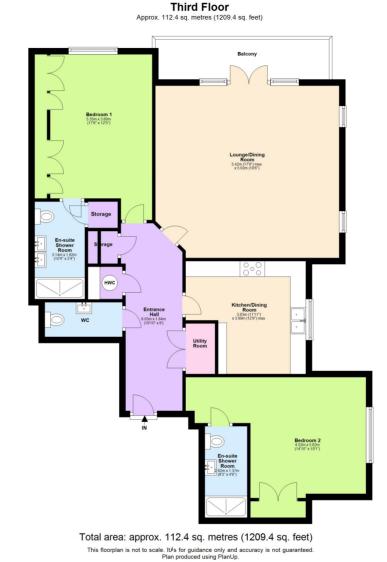

This apartment comprises two generously sized double bedrooms, each with its own en suite bathroom, offering privacy and comfort for residents and guests alike. The thoughtful design extends to gas-fired underfloor heating throughout, ensuring a warm and inviting atmosphere during the colder months.

Residents will appreciate the convenience of lifts to all floors, making access effortless. The property also includes two allocated parking spaces and a large storage cupboard located in a secure underground car park, providing peace of mind and ample storage solutions.

## **Specifications**

- Luxury Apartment
- 2 Double Bedrooms
- 2 En Suite Bathrooms
- Living/Dining Room
- Kitchen/Breakfast Room
- Utility Cupboard
- Private Balcony
- 2 Underground Parking Spaces & Storage