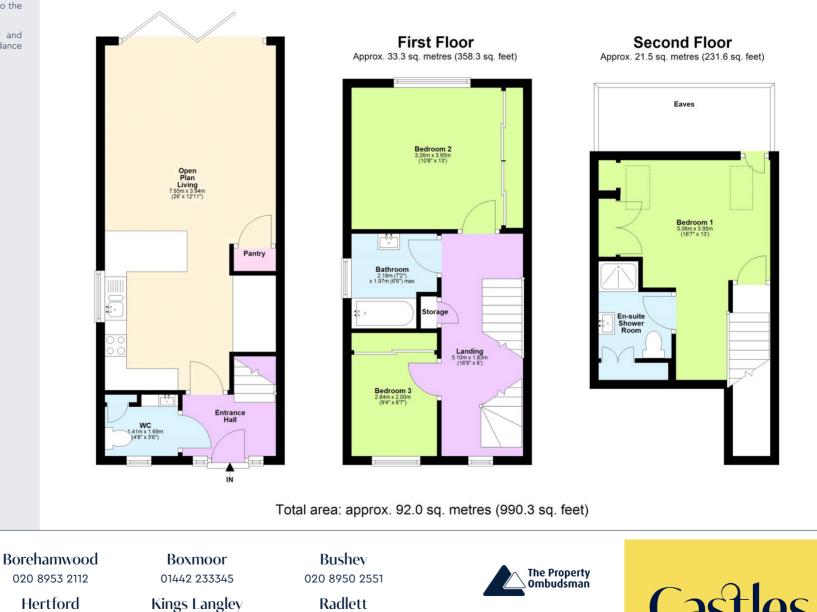

On the first floor, you'll find Two Generous Double Bedrooms and a sleek Family Bathroom, designed with quality fixtures and fittings. The second floor is dedicated to the luxurious Master Bedroom, complete with its own private En-Suite, offering a tranquil retreat. Externally, this property benefits from Four Parking space two at the front and two at the rear providing ample Off-Road Parking. The well-maintained Garden is both attractive and manageable, ideal for relaxation and outdoor enjoyment.

Open Plan Living 7.93m x 3.94m (26' x 12'11") Pantry f Entrance Hall WC 1.41m x 1.69m (4'8" x 5'6") IN

**Ground Floor** 

Approx. 37.2 sq. metres (400.4 sq. feet)

**Tenure: Freehold** Council Tax Band: E **EPC Rating: B** 