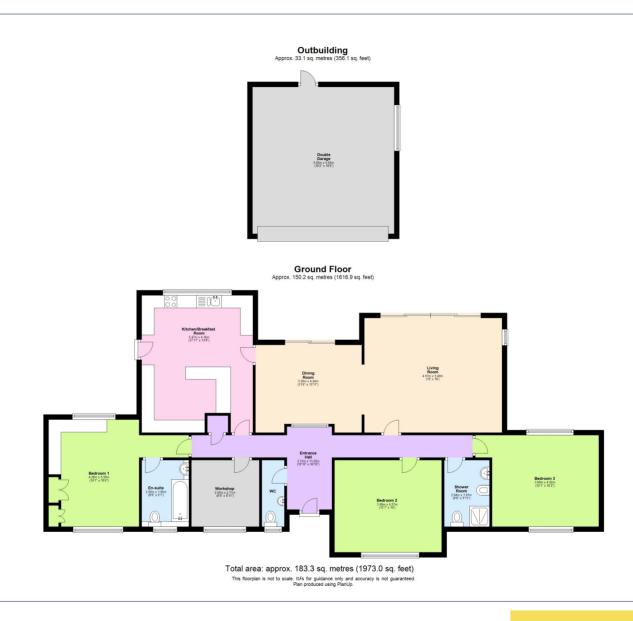

2 +

Step inside, and you'll be greeted by a warm and inviting interior, featuring Two generously proportioned Reception Rooms, ideal for relaxing evenings or hosting family gatherings. The FOUR spacious Bedrooms offer flexibility for family living or creating that much-desired home office. The property also boasts Two Bathrooms, including an En-Suite, along with a separate WC for added convenience. With an Extensive Loft Space, this area could be further enhanced to create more bedrooms, or utilised as additional reception/office space (stpp).

Practicality is seamlessly integrated into the design with a well-equipped Utility Room to keep life running smoothly. Outside, the Detached Garage has light and power with a courtesy door leading to a workshop at the rear, is perfect for car enthusiasts, hobbyists, or those in need of extra storage space.