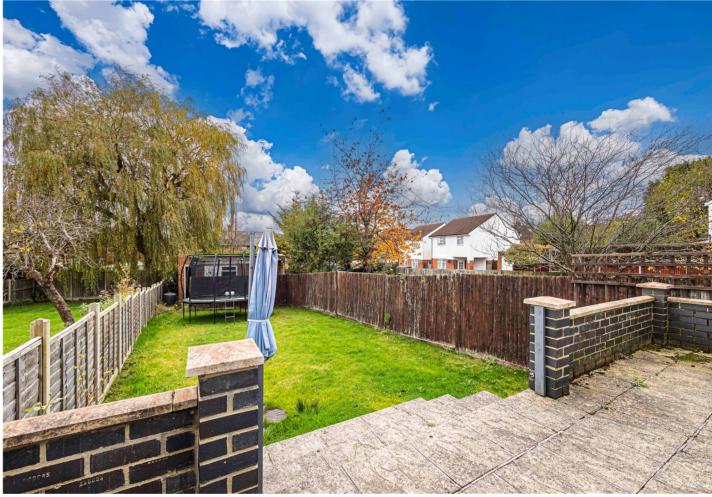

Externally, the property boasts well-maintained front and rear gardens, and a Garage with its own Driveway at the rear. Presented in excellent decorative order throughout, this home is ready for you to move in and enjoy!

Garage with own drive

Front & rear gardens

Premier location

The extension of this space flawlessly assimilating the indoors with the outdoors, though Bi-Folding doors leading into the garden.