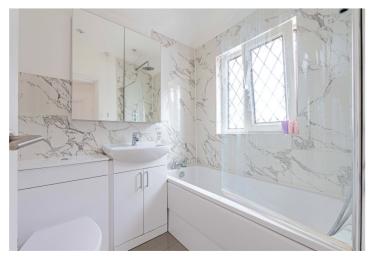

As you step inside, you'll find Three spacious bedrooms, a cozy lounge, a modern bathroom, and a Guest Cloakroom. The true highlight of this home is the impressive Open-Plan Kitchen and Family/Dining room at the back, featuring Velux windows and Bi-Folding doors that seamlessly connect to the garden, flooding the space with natural light. The contemporary kitchen is equipped with integrated appliances and elegant quartz work surfaces.

## **Specifications**

Extended semi detached

Three bedrooms

Open plan kitchen

family/dining room

Lounge

Modern bathroom

Guest cloakroom