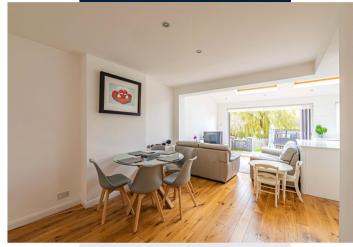

As you step inside, you'll find Three spacious bedrooms, a cozy lounge, a modern bathroom, and a Guest Cloakroom. The true highlight of this home is the impressive Open-Plan Kitchen and Family/Dining room at the back, featuring Velux windows and Bi-Folding doors that seamlessly connect to the garden, flooding the space with natural light. The contemporary kitchen is equipped with integrated appliances and elegant quartz work surfaces.

Garage with own drive

Front & rear gardens

Premier location

The extension of this space flawlessly assimilating the indoors with the outdoors, though Bi-Folding doors leading into the garden.