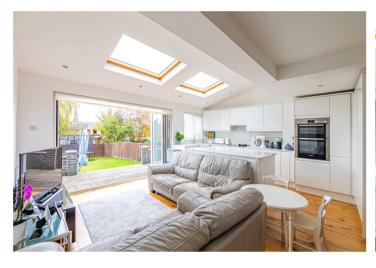

As you step inside, you'll find Three spacious bedrooms, a cozy lounge, a modern bathroom, and a Guest Cloakroom. The true highlight of this home is the impressive Open-Plan Kitchen and Family/Dining room at the back, featuring Velux windows and Bi-Folding doors that seamlessly connect to the garden, flooding the space with natural light. The contemporary kitchen is equipped with integrated appliances and elegant quartz work surfaces.

Garage with own drive

Front & rear gardens

Premier location

The extension of this space flawlessly assimilating the indoors with the outdoors, though Bi-Folding doors leading into the garden.