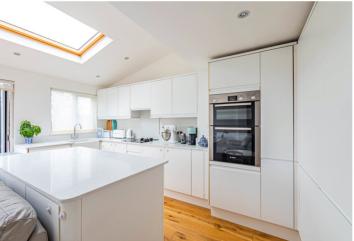

As you step inside, you'll find Three spacious bedrooms, a cozy lounge, a modern bathroom, and a Guest Cloakroom. The true highlight of this home is the impressive Open-Plan Kitchen and Family/Dining room at the back, featuring Velux windows and Bi-Folding doors that seamlessly connect to the garden, flooding the space with natural light. The contemporary kitchen is equipped with integrated appliances and elegant quartz work surfaces.