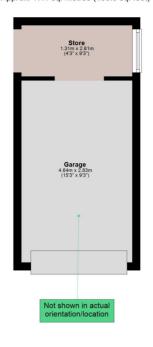

## Outbuilding

Approx. 17.1 sq. metres (183.9 sq. feet)

**Ground Floor** 

Approx. 56.0 sq. metres (602.8 sq. feet)

Kitchen/Dining Room 6.95m x 5.31m (22'9" x 17'5")

## First Floor

Approx. 36.5 sq. metres (392.8 sq. feet)

Tenure: Freehold
Council Tax Band: E

**EPC Rating: D** 

Entrance Hall 3.62m x 1.58m (11"11" x 5'2")

Porch

This floorplan is not to scale. It's for guidance only and accuracy is not guaranteed. Plan produced using PlanUp.