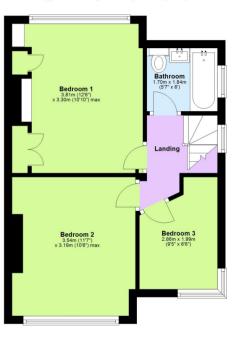

## First Floor

Approx. 36.5 sq. metres (392.8 sq. feet)

Tenure: Freehold
Council Tax Band: E

**EPC Rating: D** 

Entrance Hall 3.62m x 1.58m (11"11" x 5'2")

Porch

This floorplan is not to scale. It's for guidance only and accuracy is not guaranteed. Plan produced using PlanUp.