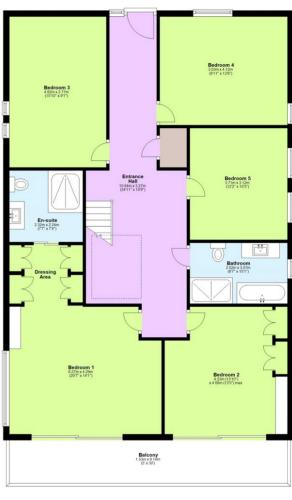

The ground floor features Spacious Bedrooms, including a Master Bedroom with a luxurious En Suite for added privacy this room also boasts from a beautiful joining Balcony overlooking the garden. A modern family bathroom on this level serves the remaining bedrooms, ensuring convenience for all occupants.

Lower Ground Floor Approx. 143.1 sq. metres (1540.7 sq. feet)

Ground Floor
Approx. 120.7 sq. metres (1299.0 sq. feet)

Total area: approx. 263.8 sq. metres (2839.7 sq. feet)
This floorplan is not to scale. It's for guidance only and accuracy is not guaranteed.
Plan produced using PlanUp.