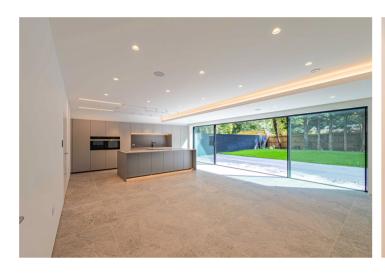

On the lower ground floor, you'll discover the heart of the home, with an incredible Open-Plan Layout. This level includes three versatile Reception Rooms, perfect for family gatherings, entertainment, or workspaces. The Open-Plan living space offers a Contemporary Kitchen complete with a range of FITTED APPLIANCES & Central Island, the Dining and Lounge area flows effortlessly into the Private Rear Garden through Large Glass Doors, allowing for seamless indoor-outdoor living. A second Family Bathroom on this level adds convenience, along with a separate Utility Room for added practicality.