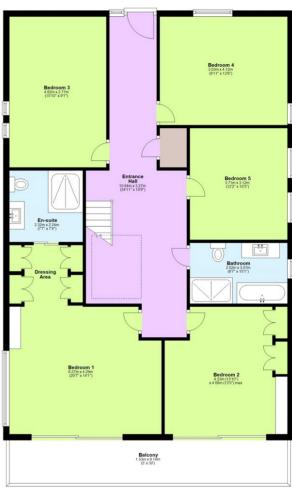

Lower Ground Floor Approx. 143.1 sq. metres (1540.7 sq. feet)

Ground Floor
Approx. 120.7 sq. metres (1299.0 sq. feet)

Total area: approx. 263.8 sq. metres (2839.7 sq. feet)
This floorplan is not to scale. It's for guidance only and accuracy is not guaranteed.
Plan produced using PlanUp.