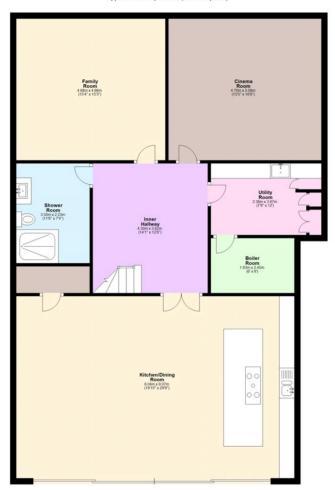

Lower Ground Floor Approx. 143.1 sq. metres (1540.7 sq. feet)

Ground Floor
Approx. 120.7 sq. metres (1299.0 sq. feet)

Total area: approx. 263.8 sq. metres (2839.7 sq. feet)
This floorplan is not to scale. It's for guidance only and accuracy is not guaranteed.
Plan produced using PlanUp.