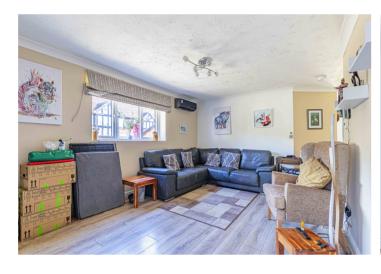

The interior is bright and spacious, with a homely feel that welcomes you from the moment you step inside.

The ground floor offers an Entrance Hall leading to a Downstairs WC, Utility room and Large Open Plan Lounge Diner. An additional versatile room offers a secondary seating room or 4th Bedroom which could also be a lovely Home Office Space or Playroom. A recently refitted Kitchen finished with gloss white cabinets.