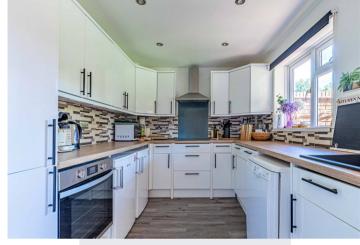

The interior is bright and spacious, with a homely feel that welcomes you from the moment you step inside.

The ground floor offers an Entrance Hall leading to a Downstairs WC, Utility room and Large Open Plan Lounge Diner. An additional versatile room offers a secondary seating room or 4th Bedroom which could also be a lovely Home Office Space or Playroom. A recently refitted Kitchen finished with gloss white cabinets.