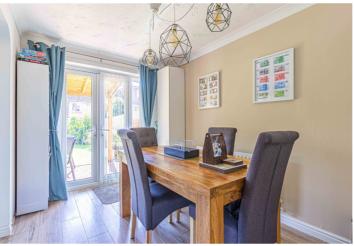

The interior is bright and spacious, with a homely feel that welcomes you from the moment you step inside.

The ground floor offers an Entrance Hall leading to a Downstairs WC, Utility room and Large Open Plan Lounge Diner. An additional versatile room offers a secondary seating room or 4th Bedroom which could also be a lovely Home Office Space or Playroom. A recently refitted Kitchen finished with gloss white cabinets.