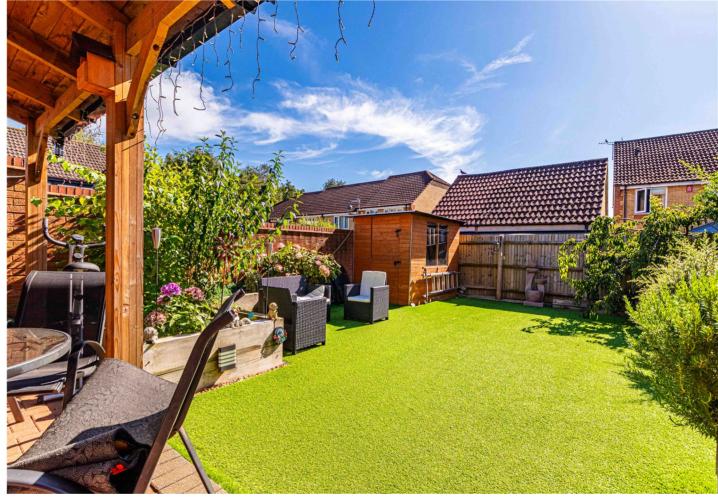

### **Specifications**

- Detached
- Cul-De-Sac Location
- Close to local amenities
- Converted Garage
- Easily Maintained rear Garden

The property features a easily-maintained garden with bespoke built Pergola, perfect for relaxing or entertaining guests.