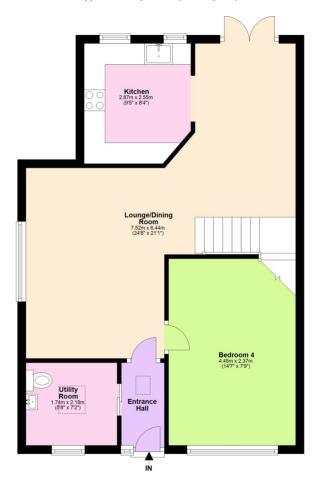

#### **Ground Floor**

Approx. 57.1 sq. metres (614.4 sq. feet)

#### **First Floor**

Approx. 42.2 sq. metres (453.7 sq. feet)

Tenure: Freehold

Council Tax Band: E

**EPC Rating: D** 

Total area: approx. 99.2 sq. metres (1068.1 sq. feet)

This floorplan is not to scale. It's for guidance only and accuracy is not guaranteed. Plan produced using PlanUp.