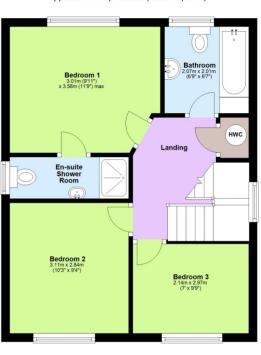

The first floor offers 3 well sized Bedrooms, en-suite to the principle Bedroom and Separate Family Bathroom. With off-street parking, convenience is at your fingertips.

#### **First Floor**

Approx. 42.2 sq. metres (453.7 sq. feet)

Tenure: Freehold

Council Tax Band: E

**EPC Rating: D** 

Total area: approx. 99.2 sq. metres (1068.1 sq. feet)

This floorplan is not to scale. It's for guidance only and accuracy is not guaranteed. Plan produced using PlanUp.