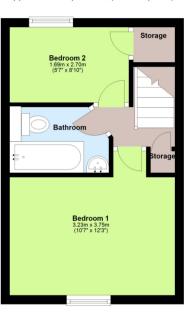

### **First Floor**

Tenure: Freehold
Council Tax Band: C

EPC Rating: D

Approx. 22.3 sq. metres (240.4 sq. feet)

Total area: approx. 43.3 sq. metres (466.0 sq. feet)

This floorplan is not to scale. It's for guidance only and accuracy is not guaranteed.