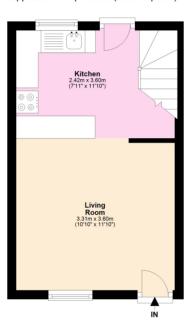

#### **Ground Floor**

Approx. 21.0 sq. metres (225.6 sq. feet)

### **First Floor**

Tenure: Freehold
Council Tax Band: C

EPC Rating: D

Approx. 22.3 sq. metres (240.4 sq. feet)

Total area: approx. 43.3 sq. metres (466.0 sq. feet)

This floorplan is not to scale. It's for guidance only and accuracy is not guaranteed.