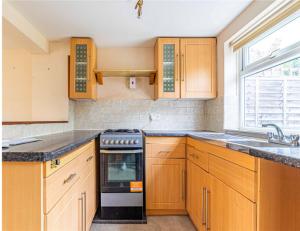

As you step inside, you will be greeted by a cozy lounge that provides a warm and inviting space to relax and unwind. The well-appointed kitchen is designed to cater to your culinary needs, offering ample storage and countertop space for meal preparation.