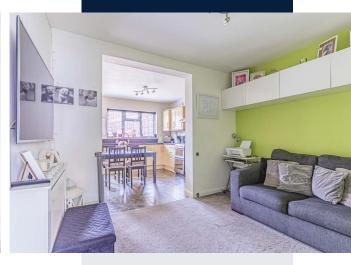

Upon entering the Ground Floor, you are welcomed by an inviting Entrance Porch leading into the main Reception Room. This room has a front-facing window, provides a comfortable space and includes a staircase to the first floor. Adjacent to the Reception Room is the Dining Room, which seamlessly connects to the Kitchen/Breakfast area. The Kitchen is equipped with a variety of base and eyelevel units, and features a window overlooking the Rear Garden and a door providing direct Garden access. The Ground Floor also includes a convenient family Bathroom.