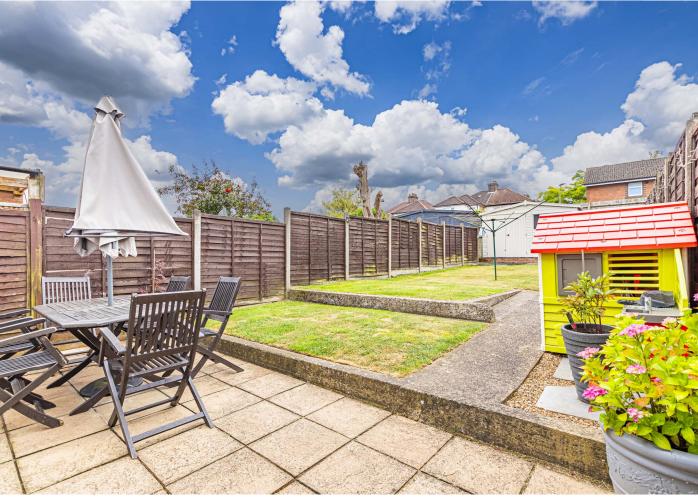

The First-Floor landing grants access to all three DOUBLE Bedrooms and a modern Shower Room.

The front is defined by a low-level brick wall enclosing a quaint private courtyard that leads to the front door. A pathway runs through the Garden, guiding you to a charming GARDEN CABIN at the far end, equipped with double doors and a window offering a delightful view back towards the house.

#### COMMUTER ROUTES

• NON-THROUGH ROAD LOCATION

The garden is a true highlight, featuring a flagstone patio, transitioning into a lush, lawned area.