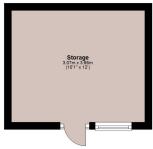

Outbuilding

Main area: approx. 0.0 sq. metres (0.0 sq. feet)

Plus outbuildings. approx. 11.2 sg. metres (121.0 sg. feet)

3.07m x 3.58m (101° x 122)

#### First Floor

Approx. 49.7 sq. metres (535.3 sq. feet)

Main area: Approx. 99.0 sq. metres (1065.4 sq. feet)
Plus outbuildings, approx. 11.2 sq. metres (121.0 sq. feet)

**Ground Floor** 

Approx. 49.2 sq. metres (530.1 sq. feet)

This floorplan is not to scale. It's for guidance only and accuracy is not guaranteed. Plan produced using PlanUp.

Berkhamsted Office: 148 High Street, Berkhamsted, Hertfordshire HP4 3AT Tel: 01442 865252