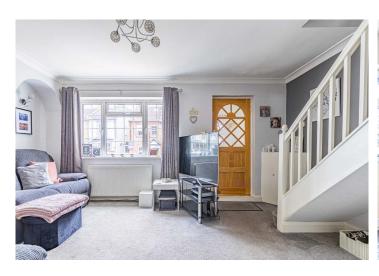

Upon entering the Ground Floor, you are welcomed by an inviting Entrance Porch leading into the main Reception Room. This room has a front-facing window, provides a comfortable space and includes a staircase to the first floor. Adjacent to the Reception Room is the Dining Room, which seamlessly connects to the Kitchen/Breakfast area. The Kitchen is equipped with a variety of base and eyelevel units, and features a window overlooking the Rear Garden and a door providing direct Garden access. The Ground Floor also includes a convenient family Bathroom.