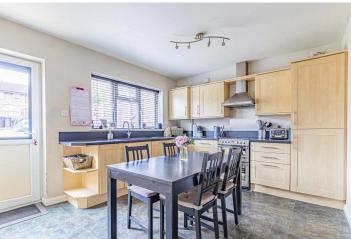

Upon entering the Ground Floor, you are welcomed by an inviting Entrance Porch leading into the main Reception Room. This room has a front-facing window, provides a comfortable space and includes a staircase to the first floor. Adjacent to the Reception Room is the Dining Room, which seamlessly connects to the Kitchen/Breakfast area. The Kitchen is equipped with a variety of base and eyelevel units, and features a window overlooking the Rear Garden and a door providing direct Garden access. The Ground Floor also includes a convenient family Bathroom.