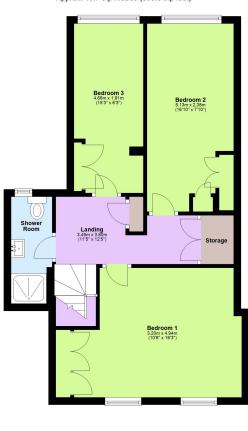

The First-Floor landing grants access to all three DOUBLE Bedrooms and a modern Shower Room.

The front is defined by a low-level brick wall enclosing a quaint private courtyard that leads to the front door. A pathway runs through the Garden, guiding you to a charming GARDEN CABIN at the far end, equipped with double doors and a window offering a delightful view back towards the house.

#### First Floor

Approx. 49.7 sq. metres (535.3 sq. feet)

Main area: Approx. 99.0 sq. metres (1065.4 sq. feet)
Plus outbuildings, approx. 11.2 sq. metres (121.0 sq. feet)

**Ground Floor** 

Approx. 49.2 sq. metres (530.1 sq. feet)

This floorplan is not to scale. It's for guidance only and accuracy is not guaranteed. Plan produced using PlanUp.

Berkhamsted Office: 148 High Street, Berkhamsted, Hertfordshire HP4 3AT Tel: 01442 865252