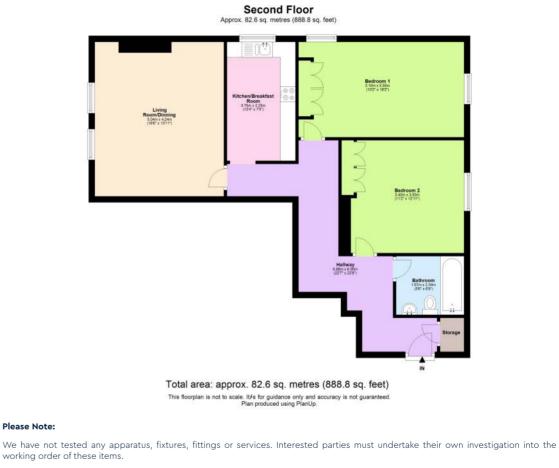

## Offer Over £325,000

(Leasehold)

📇 2 📻 1 🔚 1 🚘

Castles are pleased to bring to the market this perfect starter home in Abbots Langley with this charming two double bedroom apartment. Tailored for first-time buyers, investors or even to downsize from your current property this delightful residence combines modern comforts with an excellent location, offering an ideal stepping stone into homeownership. Step into a spacious and light-filled living area that seamlessly blends living, dining perfect for entertaining quests or enjoying cosy evenings at home. The contemporary kitchen is equipped with high-quality appliances, sleek cabinetry, and ample countertop space, catering to all your culinary needs, whether you're a budding chef or prefer quick meals. The apartment features two well-proportioned bedrooms, each offering a peaceful retreat. The master bedroom is spacious with built-in wardrobes, while the second bedroom is perfect for a child, guests, or as a home office. Enjoy a tastefully designed bathroom with modern fixtures and fittings. including a bathtub a stylish vanity unit, and elegant tiling. Residents also benefit from access to well-maintained communal gardens, ideal for relaxing outdoors and enjoying the fresh air. Benefit from an affordable entry into the property market with reasonable service charges and ground rent. The apartment is move-in ready, with neutral décor that allows you to personalize your new home with ease. Local shops, cafes, and parks are all within walking distance, providing a delightful village lifestyle. Enjoy excellent transport links with guick access to major road networks, including the M25 and A41. Nearby train stations provide direct routes to London and other key destinations, making commuting a breeze. Tenure: 103 Years Lease Service Charge: £2542 Per Annum Ground Rent: £125 Per Annum