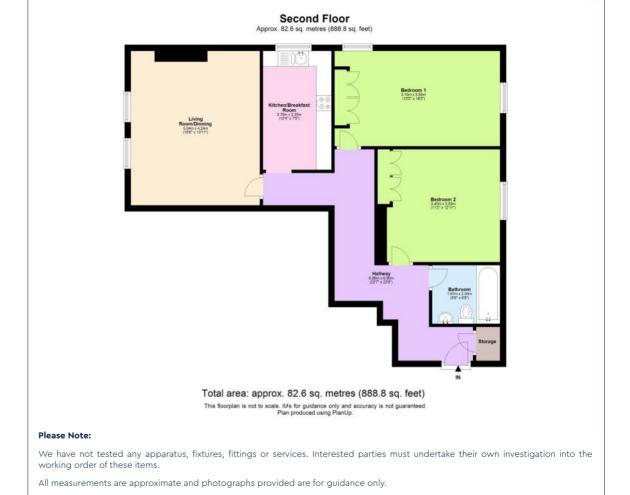

## Offer Over £315,000

(Leasehold)

2

Castles are pleased to bring to the market this perfect starter home in Abbots Langley with this charming two double bedroom apartment. Tailored for first-time buyers, investors or even to downsize from your current property this delightful residence combines modern comforts with an excellent location, offering an ideal stepping stone into homeownership. Step into a spacious and light-filled living area that seamlessly blends living, dining perfect for entertaining quests or enjoying cosy evenings at home. The contemporary kitchen is equipped with high-quality appliances, sleek cabinetry, and ample countertop space, catering to all your culinary needs, whether you're a budding chef or prefer quick meals. The apartment features two well-proportioned bedrooms, each offering a peaceful retreat. The master bedroom is spacious with built-in wardrobes, while the second bedroom is perfect for a child, guests, or as a home office. Enjoy a tastefully designed bathroom with modern fixtures and fittings. including a bathtub a stylish vanity unit, and elegant tiling. Residents also benefit from access to well-maintained communal gardens, ideal for relaxing outdoors and enjoying the fresh air. Benefit from an affordable entry into the property market with reasonable service charges and ground rent. The apartment is move-in ready, with neutral décor that allows you to personalize your new home with ease. Local shops, cafes, and parks are all within walking distance, providing a delightful village lifestyle. Enjoy excellent transport links with quick access to major road networks, including the M25 and A41. Nearby train stations provide direct routes to London and other key destinations, making commuting a breeze.