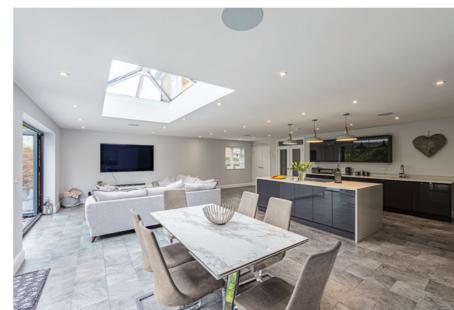

Guide price of £1,300,000

The contemporary kitchen is equipped with high-end appliances, ample storage, and a sleek design that will delight any home chef. The ground floor accommodation further benefits from a utility room, cloakroom/wc, wide entrance hallway with rise & turn staircase to the first floor and two BAY-FRONTED reception rooms provide versatile spaces for relaxation, work, or play, each flooded with natural light. A pressurised hot water system ensures consistent and efficient hot water supply throughout the home.