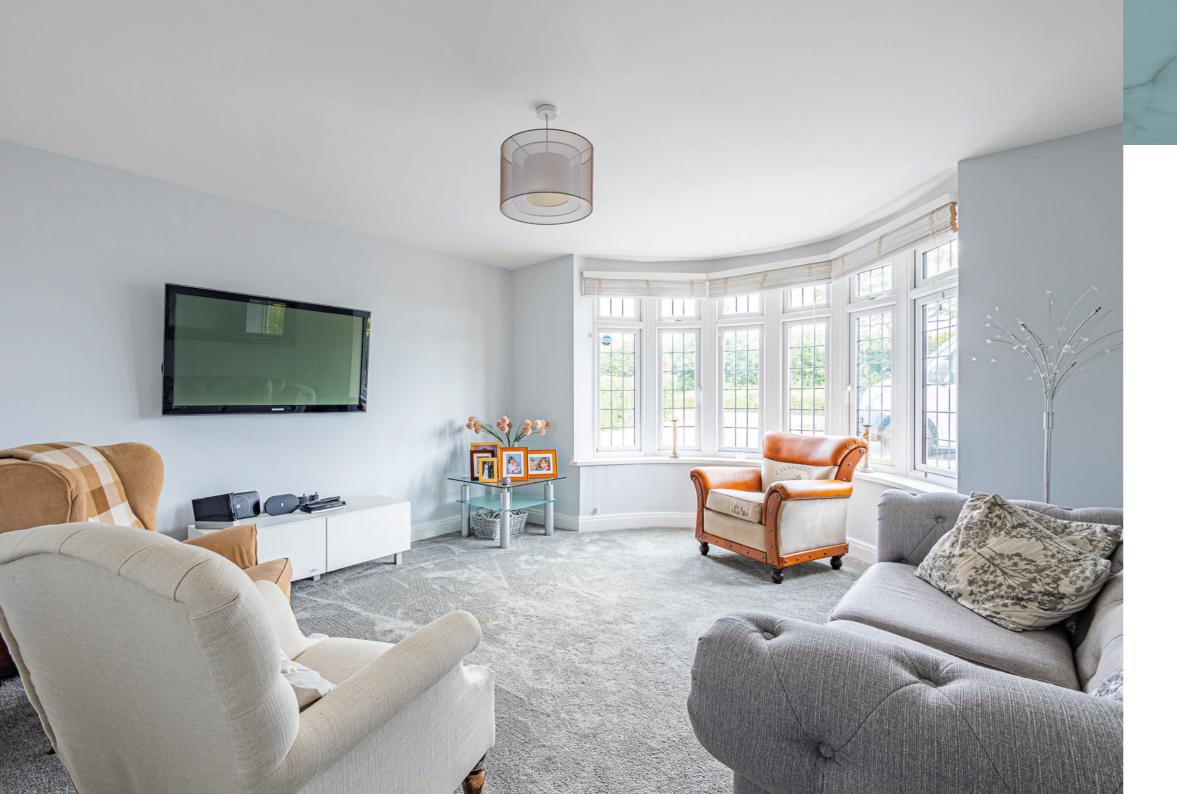

Guide price of £1,300,000

The contemporary kitchen is equipped with high-end appliances, ample storage, and a sleek design that will delight any home chef. The ground floor accommodation further benefits from a utility room, cloakroom/wc, wide entrance hallway with rise & turn staircase to the first floor and two BAY-FRONTED reception rooms provide versatile spaces for relaxation, work, or play, each flooded with natural light. A pressurised hot water system ensures consistent and efficient hot water supply throughout the home.