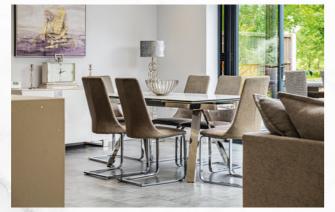

Guide price of £1,300,000

The contemporary kitchen is equipped with high-end appliances, ample storage, and a sleek design that will delight any home chef. The ground floor accommodation further benefits from a utility room, cloakroom/wc, wide entrance hallway with rise & turn staircase to the first floor and two BAY-FRONTED reception rooms provide versatile spaces for relaxation, work, or play, each flooded with natural light. A pressurised hot water system ensures consistent and efficient hot water supply throughout the home.