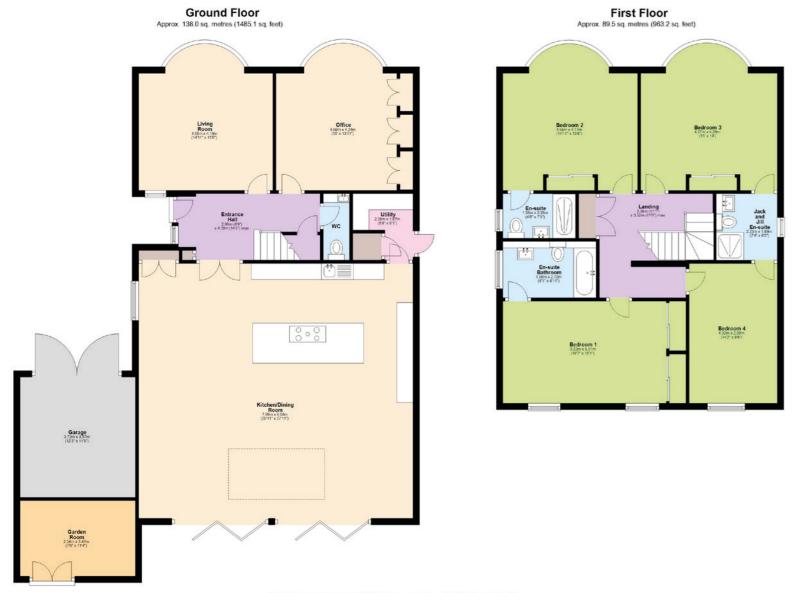

- EXTENDED DETACHED HOME
- FOUR DOUBLE BEDROOMS
- THREE BATHROOMS
- LARGE OPEN-PLAN KITCHEN / LOUNGE / DINING ROOM
- TWO BAY-FRONTED RECEPTION ROOMS
- PRESSUIRSED HOT WATER SYSTEM
- JACK N JILL BATHROOM TO TWO BEDROOMS
- KARNDEAN FLOORING
- AMPLE OFF-ROAD PARKING
- SITTING ON APPROX. 0.25 ACRE PLOT

Guide price of £1,300,000

The contemporary kitchen is equipped with high-end appliances, ample storage, and a sleek design that will delight any home chef. The ground floor accommodation further benefits from a utility room, cloakroom/wc, wide entrance hallway with rise & turn staircase to the first floor and two BAY-FRONTED reception rooms provide versatile spaces for relaxation, work, or play, each flooded with natural light. A pressurised hot water system ensures consistent and efficient hot water supply throughout the home.

The property offers four generously sized DOUBLE bedrooms, two have bayfront windows to the front and all ensure plenty of space for family and guests. The master suite has built in mirror fronted wardrobes, accompanied by a luxurious en-suite bathroom, while the remaining two modern bathrooms are stylishly appointed and serve the additional bedrooms and guests, one is a 'Jack & Jill' bathroom between two bedrooms.

Outside, the property excels with ample off-road parking for multiple vehicles, catering to your convenience and that of your visitors. The long and wide back garden is a true highlight, offering a serene retreat for outdoor activities, gardening, or simply enjoying the sunshine.

Total area: approx. 227.4 sq. metres (2448.2 sq. feet)

This floorplan is not to scale. It's for guidance only and accuracy is not guaranteed. Plan produced using PianUp.

EPC Rating: C Council Tax Band: G