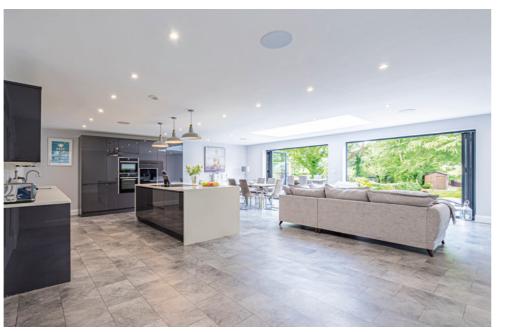

Guide price of £1,300,000

The contemporary kitchen is equipped with high-end appliances, ample storage, and a sleek design that will delight any home chef. The ground floor accommodation further benefits from a utility room, cloakroom/wc, wide entrance hallway with rise & turn staircase to the first floor and two BAY-FRONTED reception rooms provide versatile spaces for relaxation, work, or play, each flooded with natural light. A pressurised hot water system ensures consistent and efficient hot water supply throughout the home.