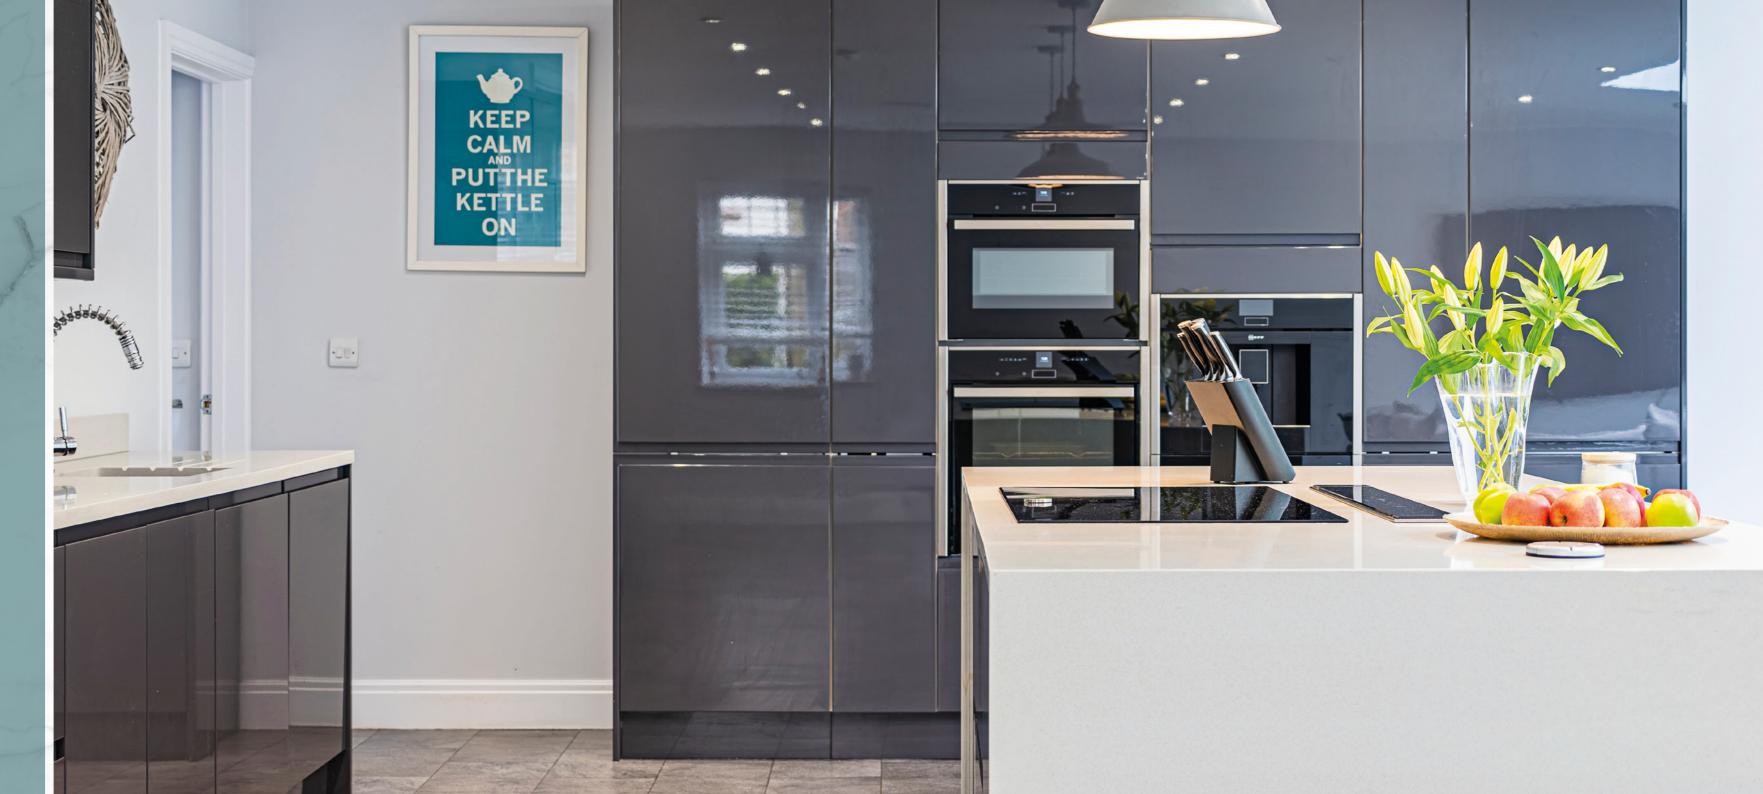

Guide price of £1,300,000

The contemporary kitchen is equipped with high-end appliances, ample storage, and a sleek design that will delight any home chef. The ground floor accommodation further benefits from a utility room, cloakroom/wc, wide entrance hallway with rise & turn staircase to the first floor and two BAY-FRONTED reception rooms provide versatile spaces for relaxation, work, or play, each flooded with natural light. A pressurised hot water system ensures consistent and efficient hot water supply throughout the home.