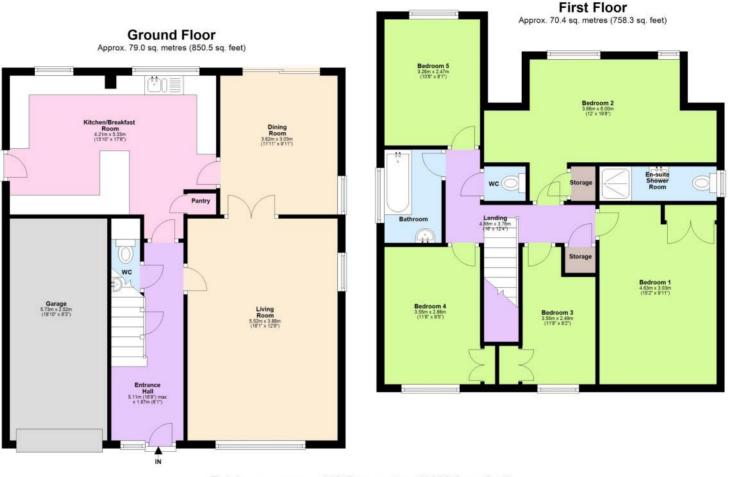

Tenure: Freehold

Council Tax Band: G

**EPC Rating: D** 

Total area: approx. 149.5 sq. metres (1608.8 sq. feet)

This floorplan is not to scale. It's for guidance only and accuracy is not guaranteed. Plan produced using PlanUp.