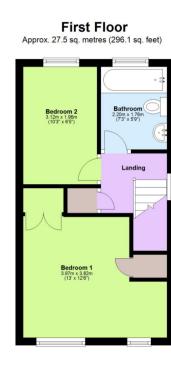

Upstairs, the home features Two well-proportioned bedrooms, with the main bedroom offering Fitted Wardrobes for ample storage, plus a family bathroom. Outside, the well-maintained garden is a tranquil retreat, complete with a patio area, pergola, and lawn, all enclosed for added privacy.

# Approx. 41.0 sq. metres (441.3 sq. feet) Kitchen/Breakfast Room 3.24m x 3.80m (10'8" x 12'6")

**Ground Floor** 

Tenure: Freehold

Council Tax Band: D

**EPC Rating: D** 

Main area: Approx. 68.5 sq. metres (737.4 sq. feet)
Plus outbuildings, approx. 24.1 sq. metres (259.0 sq. feet)

This floorplan is not to scale. It's for guidance only and accuracy is not guaranteed. Plan produced using PlanUp.

Berkhamsted Office: 148 High Street, Berkhamsted, Hertfordshire HP4 3AT Tel: 01442 865252