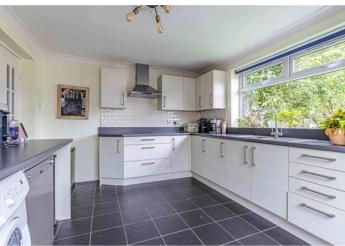

# Castles

Superb Two-Bedroom Semi-Detached Home, perfectly positioned within easy walking distance of Kings Langley mainline station.

Castles Estate Agents are proud to represent this superb two-bedroom SEMI-DETACHED home, perfectly positioned within EASY walking distance of Kings Langley mainline station, making it ideal for commuters with services to London, Euston, Already extended to the rear, this property offers exciting potential for further expansion (\*STPP). Inside, you'll find generously sized rooms throughout, including a stunning 23-foot Open-Plan Lounge/Diner that flows seamlessly into the spacious, Extended Kitchen at the rear. The kitchen opens out to a Private Rear Garden, perfect for outdoor dining or relaxing in the fresh air.

# Approx. 41.0 sq. metres (441.3 sq. feet) Kitchen/Breakfast Room 3.24m x 3.80m (10'8" x 12'6")

**Ground Floor** 

Tenure: Freehold

Council Tax Band: D

**EPC Rating: D** 

Main area: Approx. 68.5 sq. metres (737.4 sq. feet)
Plus outbuildings, approx. 24.1 sq. metres (259.0 sq. feet)