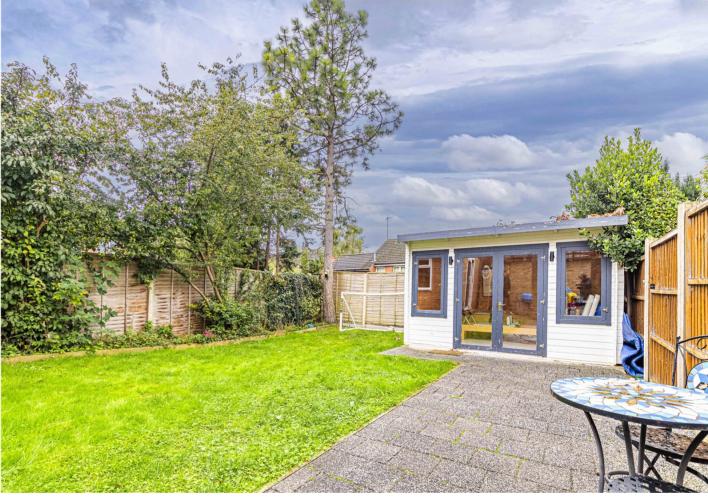

Upstairs, the home features Two well-proportioned bedrooms, with the main bedroom offering Fitted Wardrobes for ample storage, plus a family bathroom. Outside, the well-maintained garden is a tranquil retreat, complete with a patio area, pergola, and lawn, all enclosed for added privacy.

### **Specifications**

NEW GAS COMBI BOILER **EXTENDED TO REAR GARAGE** DRIVEWAY 23' LOUNGE/DINER WALKING DISTANCE TO **STATION** EASY REACH OF VILLAGE **CENTRE** 

The well-maintained garden offers a tranquil retreat, featuring a patio area, a charming pergola, and a lush lawn.