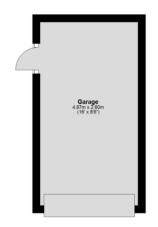

### Outbuilding

Main area: approx. 0.0 sq. metres (0.0 sq. feet)
Plus outbuildings, approx. 24.1 sq. metres (259.0 sq. feet)

# Approx. 41.0 sq. metres (441.3 sq. feet) Kitchen/Breakfast Room 3.24m x 3.80m (10'8" x 12'6")

**Ground Floor** 

Tenure: Freehold

Council Tax Band: D

**EPC Rating: D** 

Main area: Approx. 68.5 sq. metres (737.4 sq. feet)
Plus outbuildings, approx. 24.1 sq. metres (259.0 sq. feet)

This floorplan is not to scale. It's for guidance only and accuracy is not guaranteed. Plan produced using PlanUp.

Berkhamsted Office: 148 High Street, Berkhamsted, Hertfordshire HP4 3AT Tel: 01442 865252