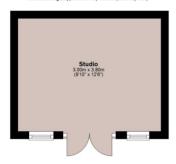

### Outbuilding

Main area: approx. 0.0 sq. metres (0.0 sq. feet)
Plus outbuildings, approx. 24.1 sq. metres (259.0 sq. feet)

# Approx. 41.0 sq. metres (441.3 sq. feet) Kitchen/Breakfast Room 3.24m x 3.80m (10'8" x 12'6")

**Ground Floor** 

Tenure: Freehold

Council Tax Band: D

**EPC Rating: D** 

Main area: Approx. 68.5 sq. metres (737.4 sq. feet)
Plus outbuildings, approx. 24.1 sq. metres (259.0 sq. feet)

This floorplan is not to scale. It's for guidance only and accuracy is not guaranteed. Plan produced using PlanUp.

Berkhamsted Office: 148 High Street, Berkhamsted, Hertfordshire HP4 3AT Tel: 01442 865252