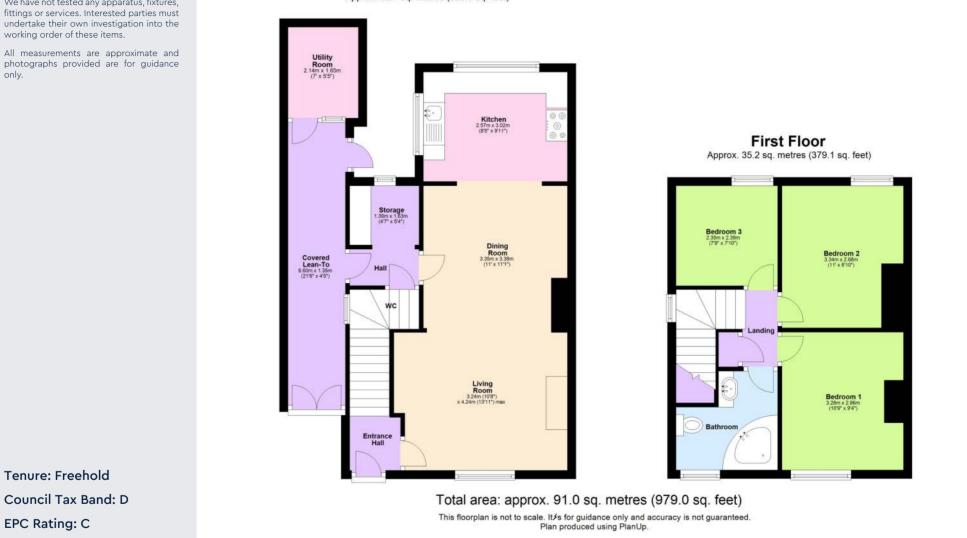

As you step inside, you are greeted by a warm and welcoming entrance hall that sets the tone for the entire home. The heart of this residence is the open-plan lounge, kitchen, and dining area. The contemporary design seamlessly connects these spaces, creating a versatile and airy environment perfect for family gatherings and entertaining friends. The abundance of natural light that pours in through the windows adds to the overall sense of comfort. A staircase leads you to the upper floor, where you'll find three generously sized bedrooms. Each bedroom offers ample space for relaxation and personalization, making it the perfect canvas for your family's unique style and needs. The family bathroom, adorned with modern fixtures and finishes, provides a soothing oasis for you to unwind and rejuvenate. The crowning jewel of this residence is undoubtedly the modern refitted kitchen. With its sleek design, highquality appliances, and abundant storage space, it is a culinary enthusiast's dream. Preparing meals and hosting dinner parties in this kitchen will be an absolute delight, and it is sure to become the hub of family life. For those with a creative vision, this home presents the opportunity to put your own stamp on it, tailoring it to your preferences and desires. There is also the exciting potential to extend the property, subject to obtaining the necessary planning permissions (STPP), allowing you to create the ideal space for your family's evolving needs. Don't miss the opportunity to make this house your own and embark on a new chapter of family living. Specifications THREE-BEDROOM SEMI-DETACHED HOME OPEN-PLAN LOUNGE/DINER REFITTED KITCHEN DOWNSTAIRS WC UTILITY ROOM FAMILY GARDEN POTENTIAL TO EXTEND CLOSE TO STATIONS

#### Ground Floor

Approx. 55.7 sq. metres (599.9 sq. feet)

Berkhamsted Office: 148 High Street, Berkhamsted, Hertfordshire HP4 3AT Tel: 01442 865252 Boxmoor Office: 33 St John's Road, Hemel Hempstead, Hertfordshire HP1 1QQ Tel: 01442 233345 Eaton Bray Office: 2a Wallace Drive, Eaton Bray, Dunstable LU6 2DF Tel: 01525 220605 Kings Langley Office: 1 High Street, Kings Langley, Hertfordshire WD4 8AB Tel: 01923 936900 Associated London Office: 121 Park Lane, Mayfair, London W1K 7QG Tel: 020 7079 1595