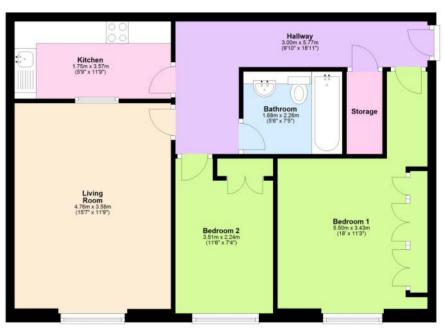

Flat Ground Floor
Approx. 62.0 sq. metres (667.6 sq. feet)

Total area: approx. 62.0 sq. metres (667.6 sq. feet)

This floorplan is not to scale. It's for guidance only and accuracy is not guaranteed.

Plan produced using PlanUp.