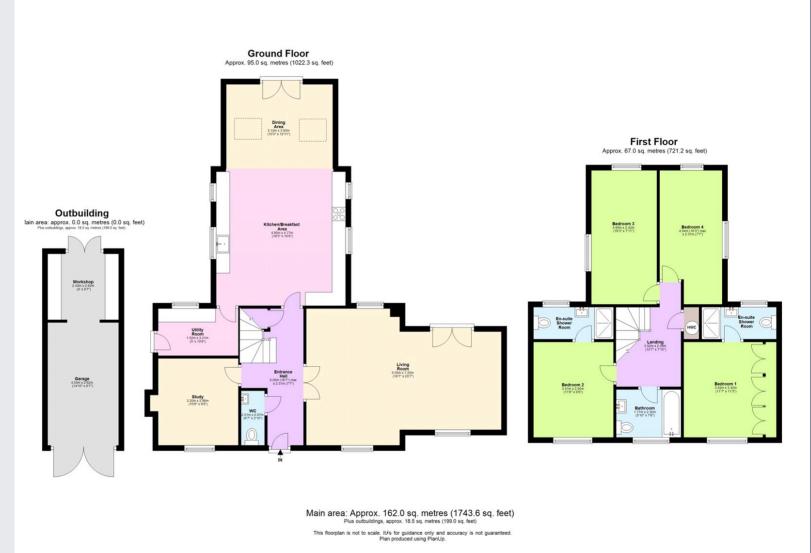

# Castles

Welcome to this EXEPTIONAL 4-bedroom DETACHED family home, with an incredible setting and layout. Located on one of the most sought-after roads in the area.

4

4

The home boasts a thoughtfully extended layout, providing generous and versatile living spaces ideal for family life and entertaining. The ground floor features a Dual-Aspect Living room with French Doors opening directly to the rear garden, flooding the space with natural light and offering a seamless connection to the outdoors. A separate Study provides a quiet and functional space for working from home, while a Utility Room adds practicality and convenience.

At the heart of the home is the impressive Kitchen / Diner, a true showstopper with its Vaulted Ceiling and French Doors that lead to the Garden. This stunning space is equipped with sleek high-gloss units, luxurious granite work surfaces, and a Central Island, creating a perfect blend of style and functionality for both everyday living and entertaining.

Upstairs, the property offers Four well-proportioned bedrooms, with two of them benefiting from En-Suite shower rooms, providing privacy and convenience for family members or guests. The two rear bedrooms enjoy sweeping views of the expansive garden and countryside beyond, adding to the home's appeal.

Set on an enviable plot, the beautifully maintained rear garden offers peace, privacy, and breathtaking views. Whether relaxing on the patio, entertaining, or enjoying outdoor activities, this garden is a true highlight. A detached garage and ample driveway parking complete the property's practical features.