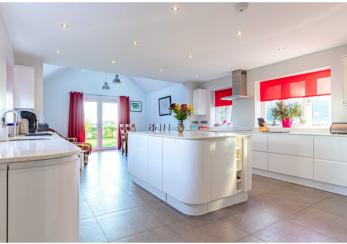

At the heart of the home is the impressive Kitchen / Diner, a true showstopper with its Vaulted Ceiling and French Doors that lead to the Garden. This stunning space is equipped with sleek high-gloss units, luxurious granite work surfaces, and a Central Island, creating a perfect blend of style and functionality for both everyday living and entertaining.