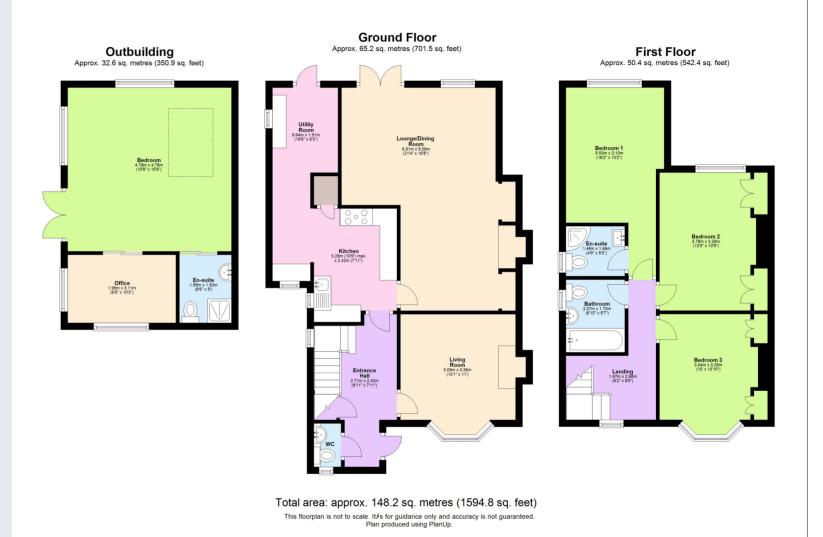

# Castles

This extended three-bedroom semi-detached home nestled in the heart of Nash Mills, offering modern living and fantastic outdoor spaces perfect for families and professionals alike.

Inside, the ground floor includes a welcoming Entrance Hall, a cozy family room, a bright and airy Living/Dining area, a Modern Kitchen, a Utility Room, and a Downstairs WC. Upstairs, you'll find Three spacious bedrooms, including one with an EN-SUITE, and a separate family bathroom.

The true highlight is the generous Outdoor Office/Garden room, a fully powered outbuilding with its own Shower Room, Study, and Open-Plan Living/Bedroom space. This versatile addition is perfect for working from home, but it also holds the potential to be transformed into an annexe or guest accommodation, offering endless possibilities for the new owners.