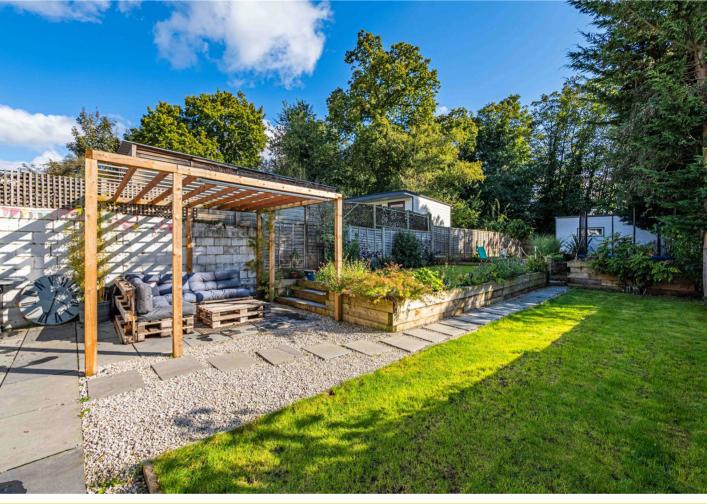

The stunning garden is designed with multiple zones for enjoyment: a large paved patio for outdoor dining, stepping stones leading through a lush lawn, a play area with wood chippings, and a charming pergola seating area—ideal for entertaining guests or enjoying quiet evenings outdoors.

### **Specifications**

NON-THROUGH ROAD EXTENSIVE REAR GARDEN OFFICE/OUTBUILDING **EN-SUITE TO MASTER 3 DOUBLE BEDROOMS** OFF-ROAD PARKING DOWNSTAIRS WC **UTILITY ROOM** LARGE LOUNGE/DINING ROOM

The stunning garden is designed with multiple zones for enjoyment: a large paved patio for outdoor dining, and a lush lawn.