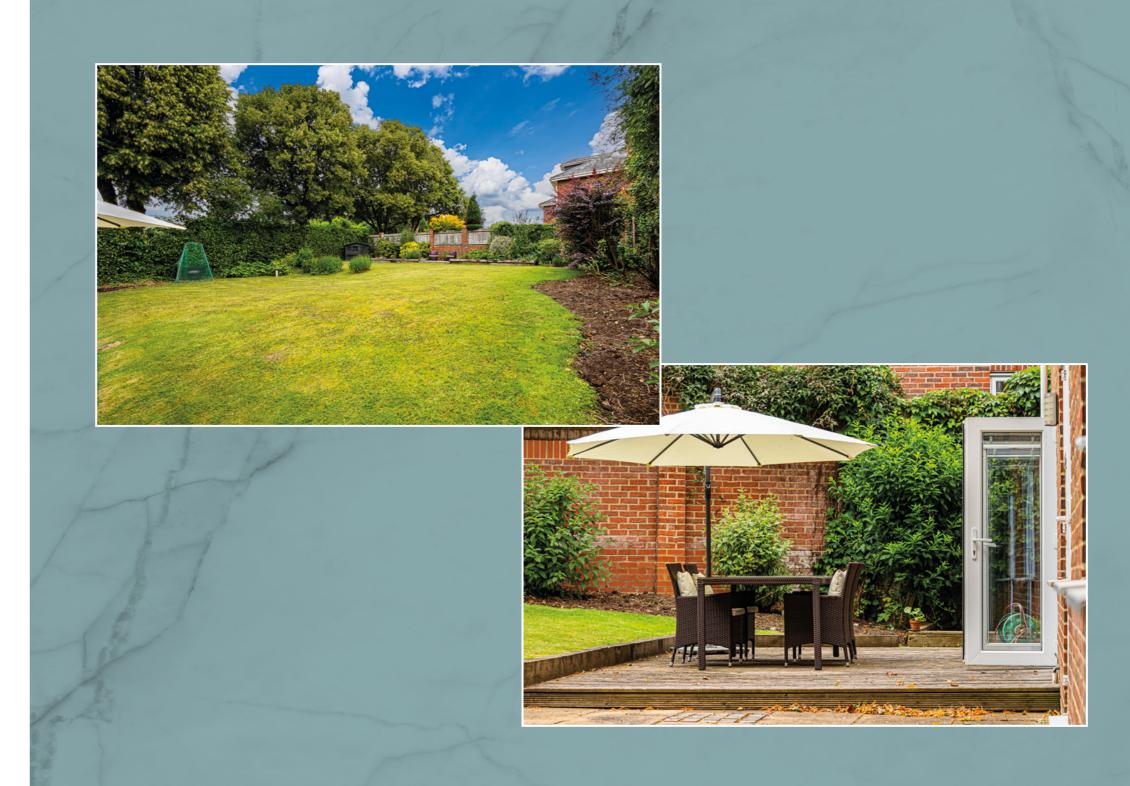

As you approach Neo House, you'll be greeted by a large driveway with secure electric gates, ensuring both convenience and peace of mind. The private garden, bordered by a beautiful tree-lined boundary, offers a tranquil space for relaxation and outdoor activities. Whether you're hosting summer barbecues or enjoying a quiet morning coffee, the garden is your personal oasis of serenity.