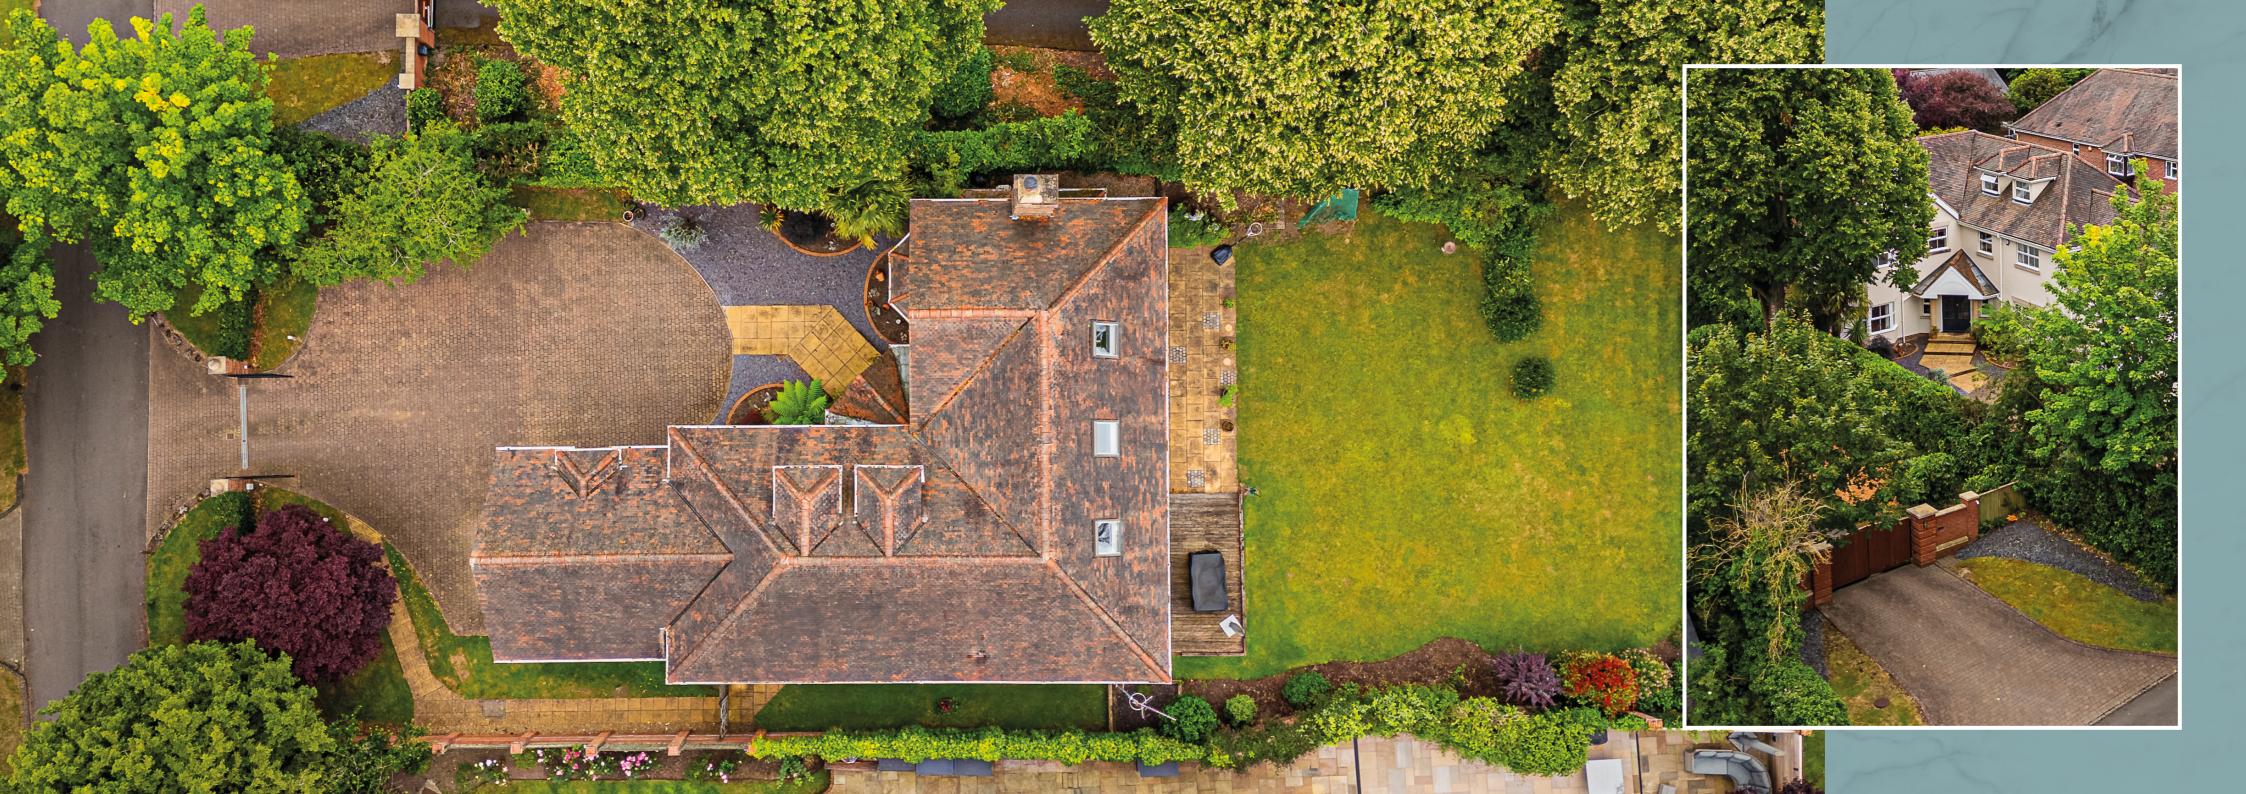

As you approach Neo House, you'll be greeted by a large driveway with secure electric gates, ensuring both convenience and peace of mind. The private garden, bordered by a beautiful tree-lined boundary, offers a tranquil space for relaxation and outdoor activities. Whether you're hosting summer barbecues or enjoying a quiet morning coffee, the garden is your personal oasis of serenity.