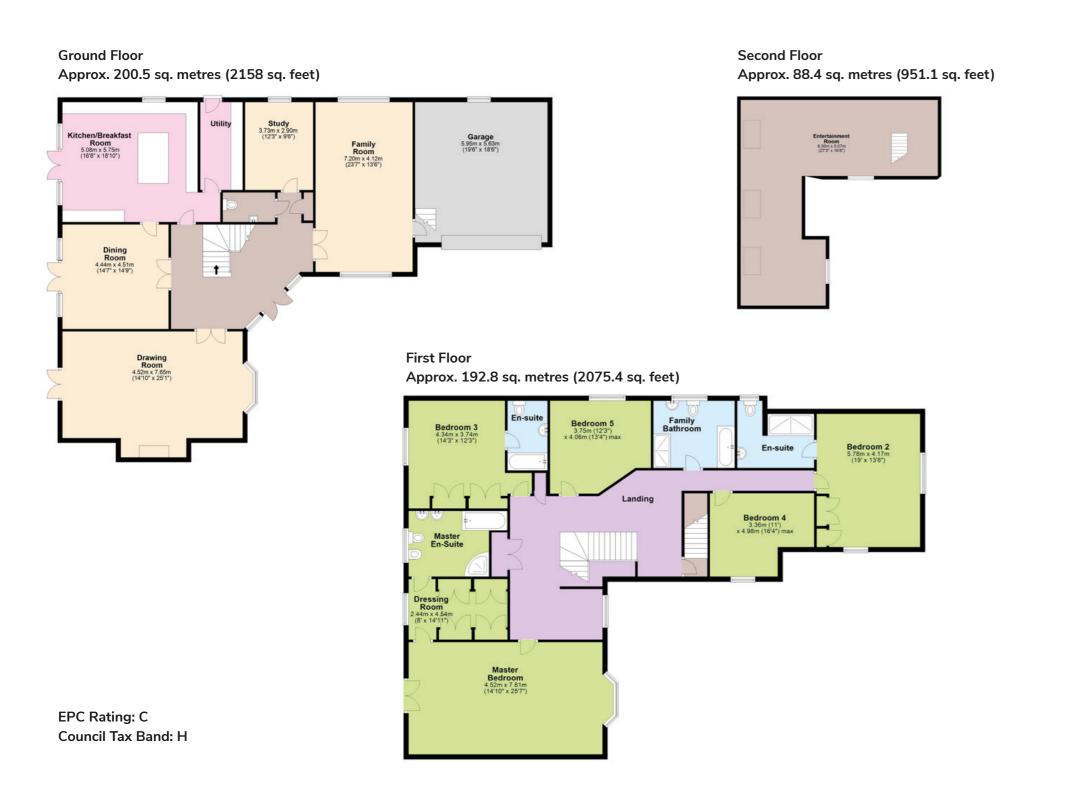

- Five/Six Bedrooms
- Detached
- Gated Driveway
- Double Garage
- Over 5000 Sq Ft of space
- Re-Fitted Kitchen
- 3 Reception Rooms
- Tree Lined Private Lane
- Close to Transport Links
- Close to Berkhamsted & St Albans

This exceptional property features five generously sized bedrooms, each thoughtfully designed to provide ample space and comfort. The standout master suite is a true sanctuary, offering a peaceful retreat with its luxurious amenities and elegant design. Every detail in Neo House has been carefully considered to create a harmonious living environment that caters to your every need.