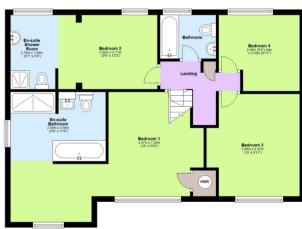

The Ground Floor benefits from spacious Living accommodation, a modern Kitchen updated with contemporary fixtures and fittings for a sleek and functional space, Downstairs Cloakroom and Utility Area.

On the First Floor there are 4 Bedrooms - Two with En-Suite Bathrooms, a dressing room in the Master Bedroom and the main Family Bathroom.

Outbuilding

Main area: approx. 0.0 sq. metres (0.0 sq. feet)

First Floor

Main area: Approx. 194.1 sq. metres (2089.3 sq. feet)
Plus outbuildings, approx. 23.1 sq. metres (248.4 sq. feet)

This floorplan is not to scale. It's for guidance only and accuracy is not guaranteed. Plan produced using PlanUp.