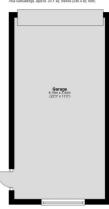

### **Specifications**

- NO UPPER CHAIN!
- 4 BEDROOM DETACHED
- 3 RECEPTIONS
- 3 BATHROOMS
- DOWNSTAIRS WC
- UTILITY
- GARAGE
- OFF ROAD PARKING
- CUL DE SAC LOCATION

The Rear Garden is perfect for outdoor relaxation and there are 2 Garages and Off-Street Parking for multiple vehicles.

Outbuilding

Main area: approx. 0.0 sq. metres (0.0 sq. feet)

First Floor

Main area: Approx. 194.1 sq. metres (2089.3 sq. feet)
Plus outbuildings, approx. 23.1 sq. metres (248.4 sq. feet)

This floorplan is not to scale. It's for guidance only and accuracy is not guaranteed. Plan produced using PlanUp.