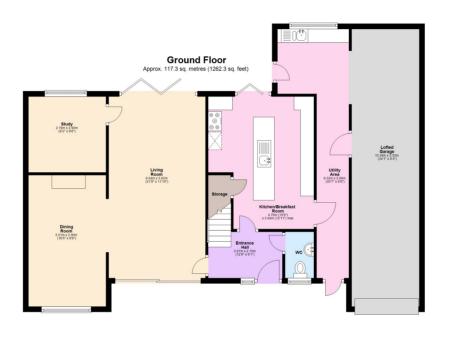

The Ground Floor benefits from spacious Living accommodation, a modern Kitchen updated with contemporary fixtures and fittings for a sleek and functional space, Downstairs Cloakroom and Utility Area.

On the First Floor there are 4 Bedrooms - Two with En-Suite Bathrooms, a dressing room in the Master Bedroom and the main Family Bathroom.

Conversion/Extension Potential: The Utility Area or part/all of the Garage can be converted into a self-contained unit with its own access, and the property also has the option to extend, both possibilities would be subject to planning permission.

Outbuilding

Main area: approx. 0.0 sq. metres (0.0 sq. feet)

First Floor

Main area: Approx. 194.1 sq. metres (2089.3 sq. feet)
Plus outbuildings, approx. 23.1 sq. metres (248.4 sq. feet)

This floorplan is not to scale. It's for guidance only and accuracy is not guaranteed. Plan produced using PlanUp.