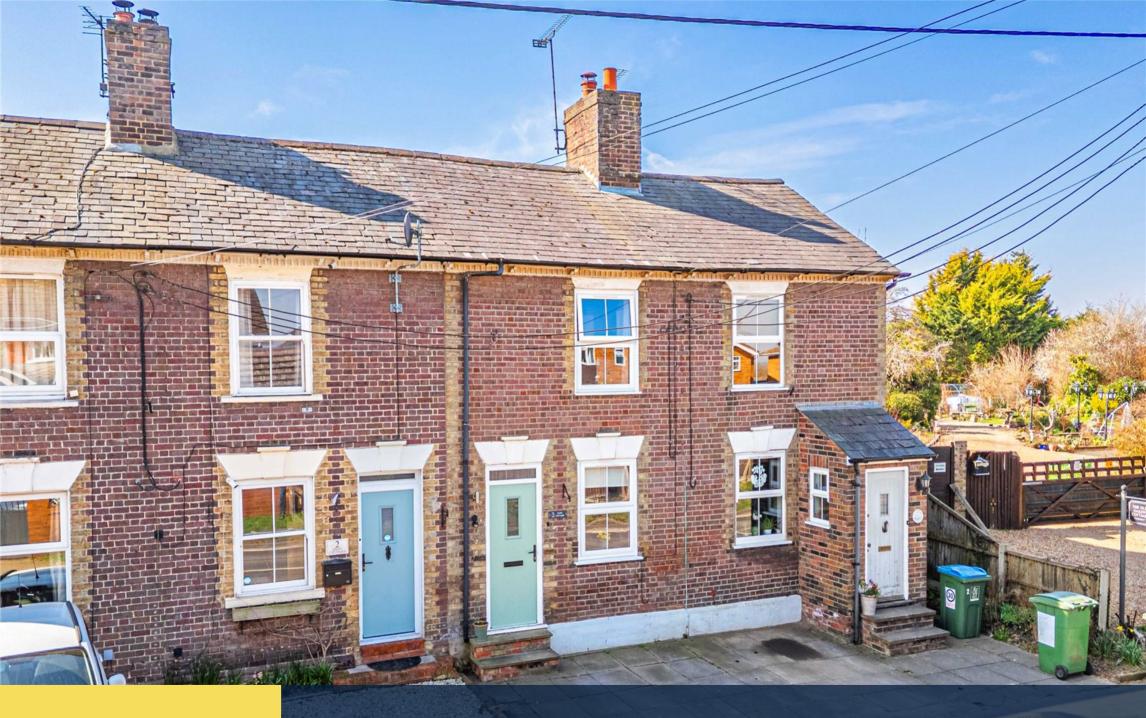

#### Swan Cottage is in the heart of Northall.

This well presented extended 2 bedroom cottage offers fantastic open plan living downstairs having previously been two separate rooms. The property has exposed beams adding a sense of character. The lounge with a brick fireplace and log burner, now seamlessly flows to the dining area. The well-proportioned kitchen, with a utility space offers views over the rear garden and French doors provide access to the garden beyond. Completing this floor is the family bathroom with bath and shower. Upstairs there are two well-proportioned bedrooms again with character features.

The front of the property has parking for 1 vehicle.

Swan Cottage is situated within the Buckinghamshire school catchment area and within walking distance to the Swan Pub.

#### Specifications

- Buckinghamshire school catchment area
- Village location
- Extended character cottage
- Open plan lounge/diner areas
- Kitchen with utility
- Rear garden and garage
- Parking to the front