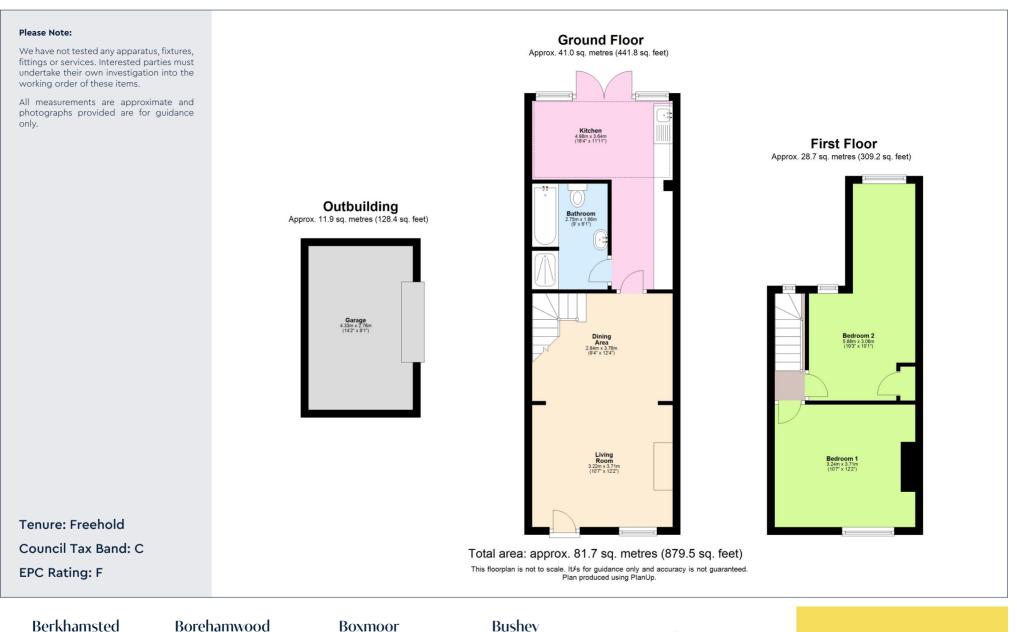

#### Swan Cottage is in the heart of Northall.

This well presented extended 2 bedroom cottage offers fantastic open plan living downstairs having previously been two separate rooms. The property has exposed beams adding a sense of character. The lounge with a brick fireplace and log burner, now seamlessly flows to the dining area. The well-proportioned kitchen, with a utility space offers views over the rear garden and French doors provide access to the garden beyond. Completing this floor is the family bathroom with bath and shower. Upstairs there are two well-proportioned bedrooms again with character features.

The front of the property has parking for 1 vehicle.

Swan Cottage is situated within the Buckinghamshire school catchment area and within walking distance to the Swan Pub.

#### Specifications

- Buckinghamshire school catchment area
- Village location
- Extended character cottage
- Open plan lounge/diner areas
- Kitchen with utility
- Rear garden and garage
- Parking to the front

The rear garden is a true selling point with patio area and generous lawn with convenient access to the garage

**Berkhamsted** 01442 865252

020 8953 2112

Eaton Bray 01525 220605 Hertford

01992 501511

Kings Langley 01923 936900