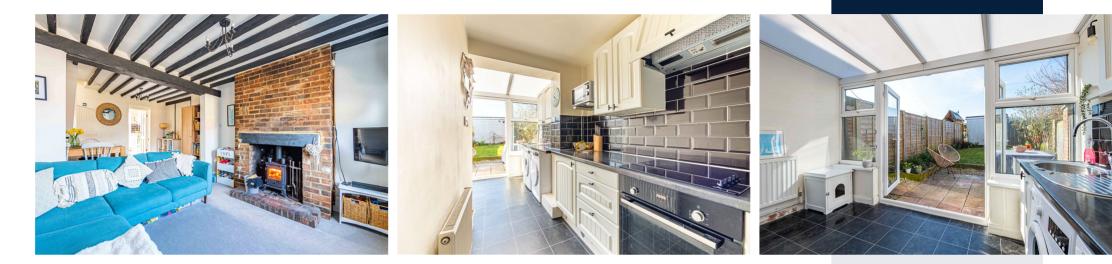

#### Swan Cottage is in the heart of Northall.

This well presented extended 2 bedroom cottage offers fantastic open plan living downstairs having previously been two separate rooms. The property has exposed beams adding a sense of character. The lounge with a brick fireplace and log burner, now seamlessly flows to the dining area. The well-proportioned kitchen, with a utility space offers views over the rear garden and French doors provide access to the garden beyond. Completing this floor is the family bathroom with bath and shower. Upstairs there are two well-proportioned bedrooms again with character features.