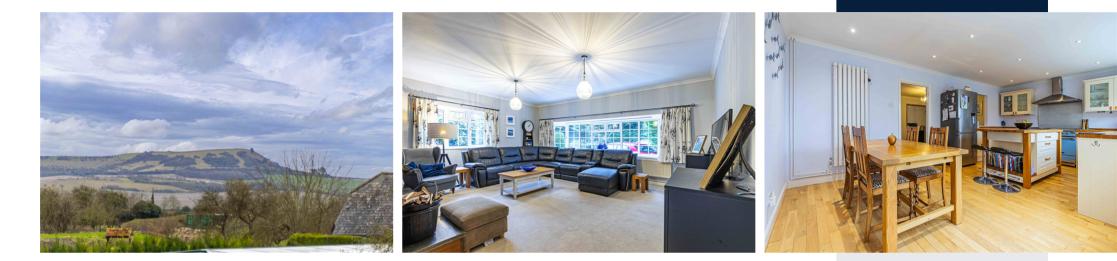

## Asking Price £800,000 (Freehold)

Tucked away in a hidden location screened from the road and with fantastic views of Ivinghoe Beacon; Walton End House must be viewed to fully appreciate the position, space, and size.

Downstairs the substantial accommodation is broken down into three different living spaces. To the front of the property is an oversized, dual aspect lounge with built in log burner, double doors lead through to the dining room which is currently set up as an additional snug or tv lounge due to the dining area within the impressive, refitted kitchen diner. The kitchen is fully equipped with island, pantry, and solid wooden work surfaces. To the rear of the property is the extended, generous sitting room with vaulted ceiling, 6 velux windows and triple aspect windows leaving this room awash with natural light. Completing the ground floor is a utility space and W.C, a welcoming entrance hall and double length garage.