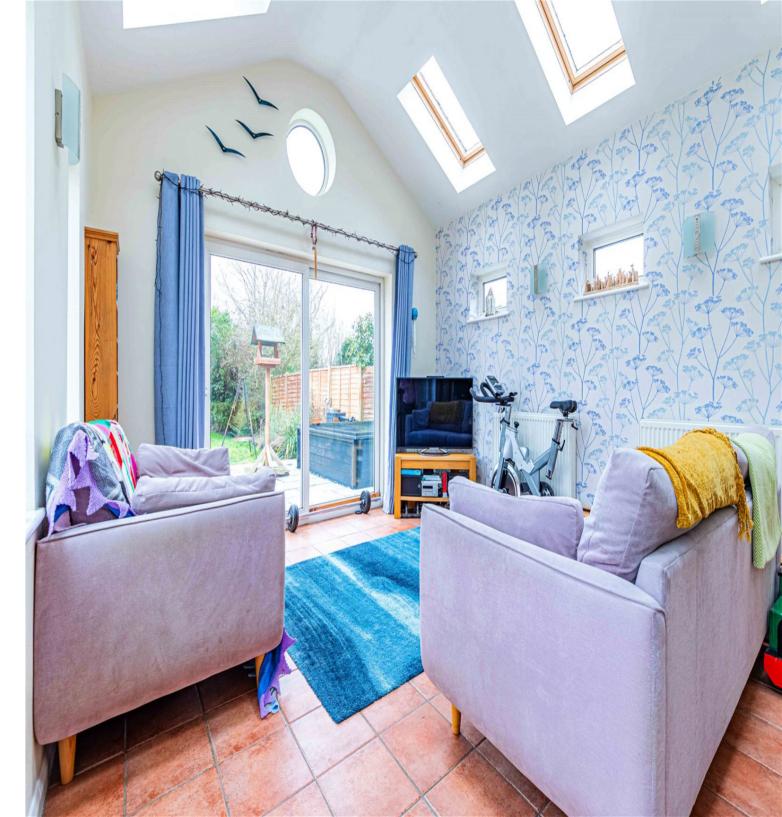

Downstairs the substantial accommodation is broken down into three different living spaces. To the front of the property is an oversized, dual aspect lounge with built in log burner, double doors lead through to the dining room which is currently set up as an additional snug or tv lounge due to the dining area within the impressive, refitted kitchen diner. The kitchen is fully equipped with island, pantry, and solid wooden work surfaces. To the rear of the property is the extended, generous sitting room with vaulted ceiling, 6 velux windows and triple aspect windows leaving this room awash with natural light. Completing the ground floor is a utility space and W.C, a welcoming entrance hall and double length garage.