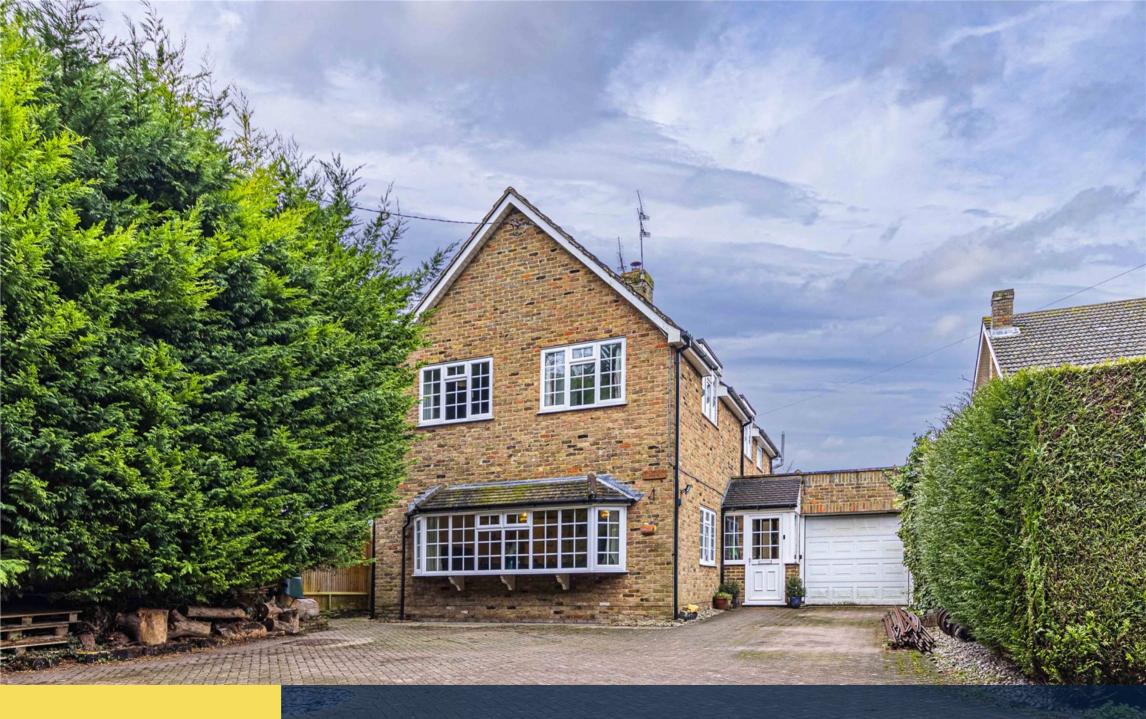

## Asking Price £800,000 (Freehold)

Tucked away in a hidden location screened from the road and with fantastic views of Ivinghoe Beacon; Walton End House must be viewed to fully appreciate the position, space, and size.

Having been extended this substantial detached property offers tremendous space over both floors and enjoys high ceilings and benefits from being sat within the Grammar school catchment.

Downstairs the substantial accommodation is broken down into three different living spaces. To the front of the property is an oversized, dual aspect lounge with built in log burner, double doors lead through to the dining room which is currently set up as an additional snug or tv lounge due to the dining area within the impressive, refitted kitchen diner. The kitchen is fully equipped with island, pantry, and solid wooden work surfaces. To the rear of the property is the extended, generous sitting room with vaulted ceiling, 6 velux windows and triple aspect windows leaving this room awash with natural light. Completing the ground floor is a utility space and W.C, a welcoming entrance hall and double length garage.