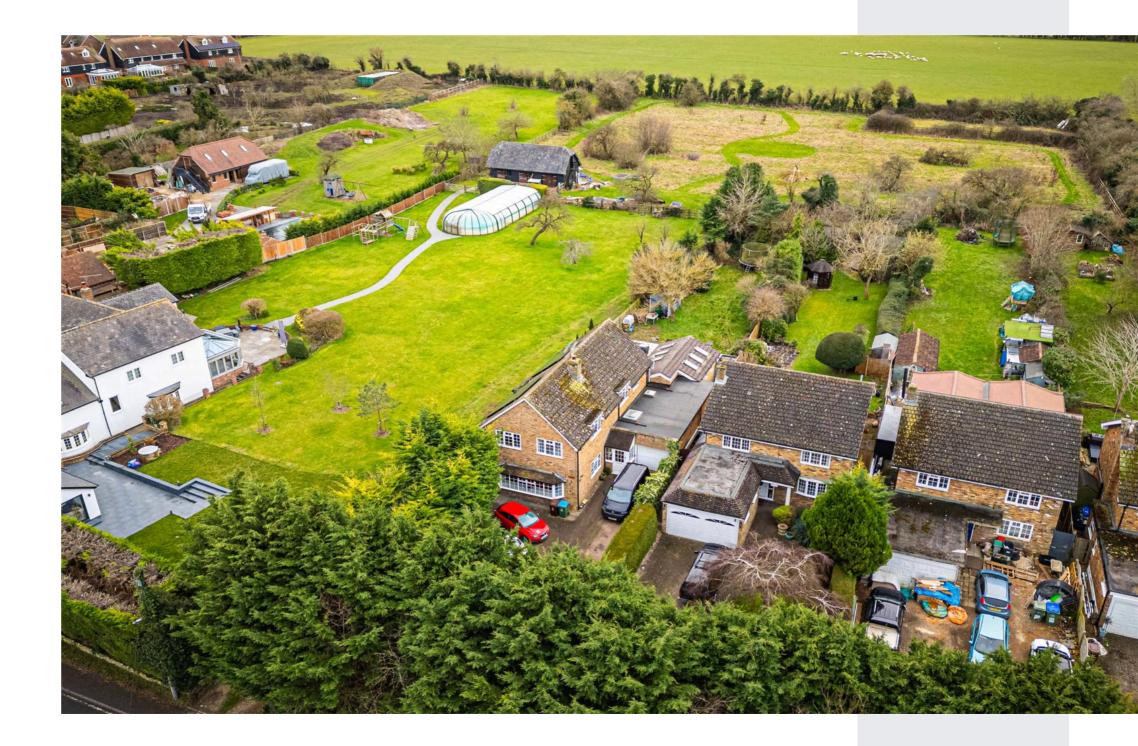

Externally the property boasts extensive parking leading to the garage and a 200 ft rear garden with 140 square meter patio.