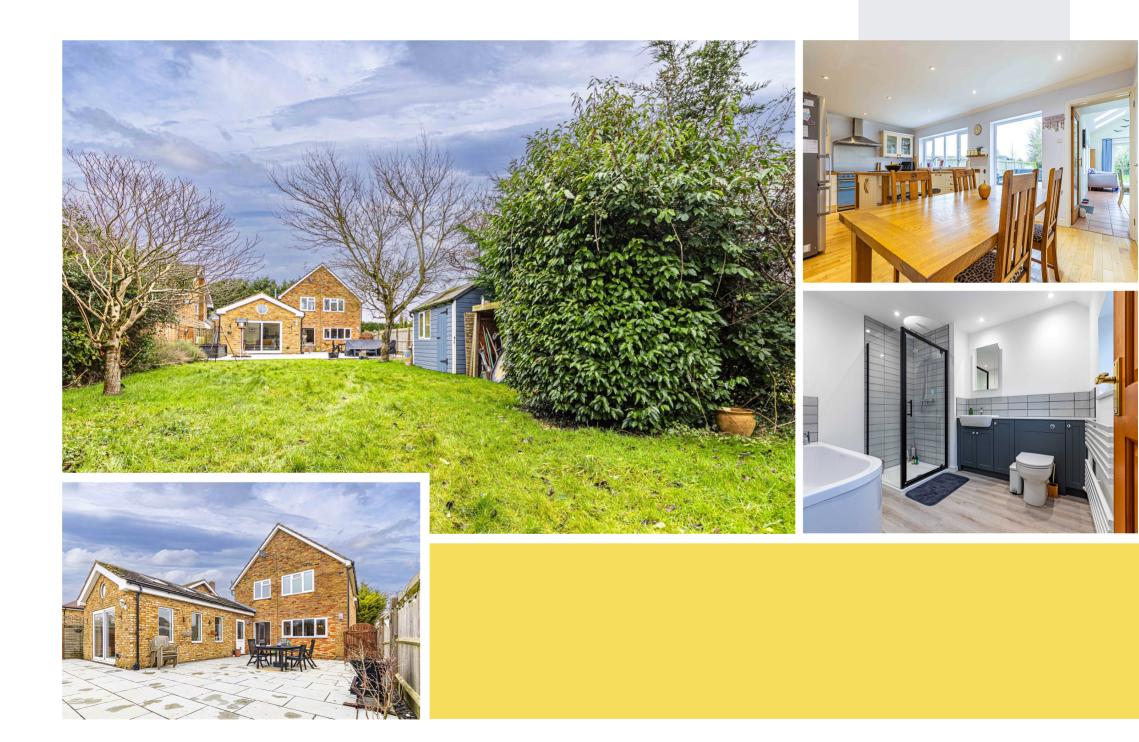

## Asking Price £800,000 (Freehold)

Tucked away in a hidden location screened from the road and with fantastic views of Ivinghoe Beacon; Walton End House must be viewed to fully appreciate the position, space, and size.

Having been extended this substantial detached property offers tremendous space over both floors and enjoys high ceilings and benefits from being sat within the Grammar school catchment.

Downstairs the substantial accommodation is broken down into three different living spaces. To the front of the property is an oversized, dual aspect lounge with built in log burner, double doors lead through to the dining room which is currently set up as an additional snug or tv lounge due to the dining area within the impressive, refitted kitchen diner. The kitchen is fully equipped with island, pantry, and solid wooden work surfaces. To the rear of the property is the extended, generous sitting room with vaulted ceiling, 6 velux windows and triple aspect windows leaving this room awash with natural light. Completing the ground floor is a utility space and W.C, a welcoming entrance hall and double length garage.

Walton End House really is a well sized family home both inside and out.

Upstairs the well balanced accommodation continues with a fantastic principal bedroom with built in wardrobes and en suite. This room enjoys unrivaled views over the Beacon. Furthermore, the 3 remaining bedrooms are all doubles and are serviced by a 4 piece recently refitted bathroom.

Externally the property boasts extensive parking leading to the garage and a 200 ft rear garden with 140 square meter patio.