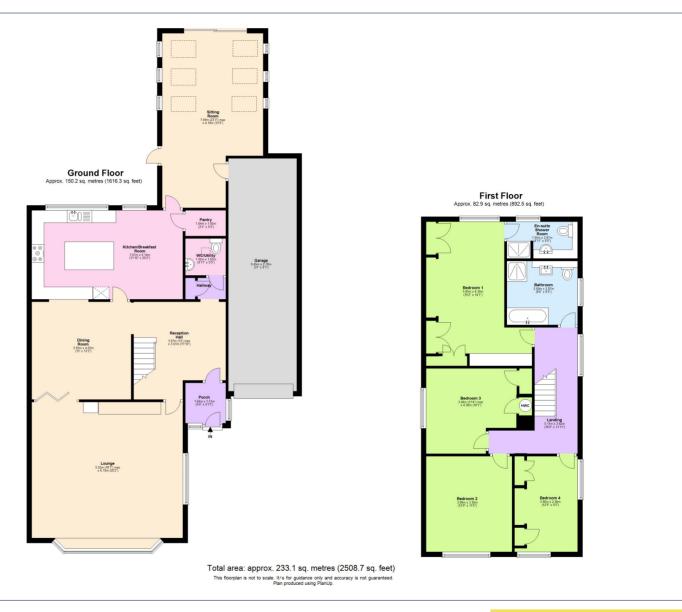

Downstairs the substantial accommodation is broken down into three different living spaces. To the front of the property is an oversized, dual aspect lounge with built in log burner, double doors lead through to the dining room which is currently set up as an additional snug or tv lounge due to the dining area within the impressive, refitted kitchen diner. The kitchen is fully equipped with island, pantry, and solid wooden work surfaces. To the rear of the property is the extended, generous sitting room with vaulted ceiling, 6 velux windows and triple aspect windows leaving this room awash with natural light. Completing the ground floor is a utility space and W.C, a welcoming entrance hall and double length garage.

Walton End House really is a well sized family home both inside and out.

Upstairs the well balanced accommodation continues with a fantastic principal bedroom with built in wardrobes and en suite. This room enjoys unrivaled views over the Beacon. Furthermore, the 3 remaining bedrooms are all doubles and are serviced by a 4 piece recently refitted bathroom.

Externally the property boasts extensive parking leading to the garage and a 200 ft rear garden with 140 square meter patio.