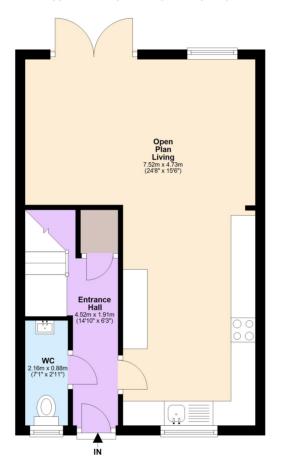

#### **Ground Floor**

Approx. 35.6 sq. metres (383.7 sq. feet)

#### First Floor

Approx. 35.9 sq. metres (386.9 sq. feet)

Tenure: Freehold
Council Tax Band: D

EPC Rating: C

Total area: approx. 71.6 sq. metres (770.6 sq. feet)

This floorplan is not to scale. It's for guidance only and accuracy is not guaranteed. Plan produced using PlanUp.