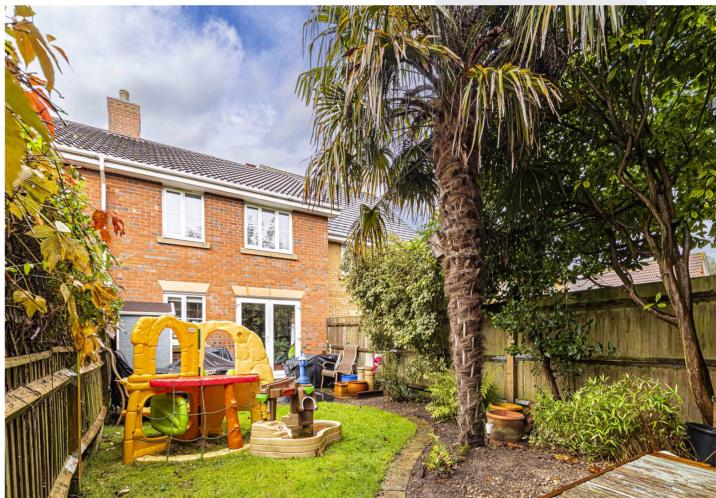

# Castles

Situated in the ever poplar Castlemead development within easy reach of Tring mainline station servicing London Euston.

3

3

This 3 bedroom property has been updated by the current owners creating fantastic open plan living space which flows beautifully into the tree lined rear garden. Downstairs also benefits from a W.C. Upstairs the main bedroom offers 2 windows overlooking the rear garden and has a wealth of built in wardrobes. The second and third bedroom are similar in size giving well balanced accommodation, the top floor is concluded with a refitted bathroom. Externally the property enjoys the aforementioned private garden which is mainly lawned and enjoys 2 allocated parking spaces to the front.