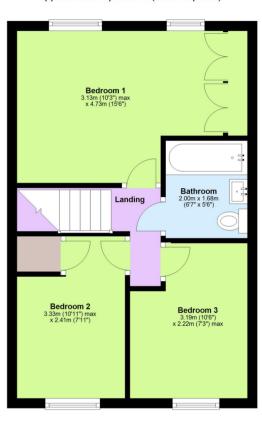

#### First Floor

Approx. 35.9 sq. metres (386.9 sq. feet)

Tenure: Freehold
Council Tax Band: D

EPC Rating: C

Total area: approx. 71.6 sq. metres (770.6 sq. feet)

This floorplan is not to scale. It's for guidance only and accuracy is not guaranteed. Plan produced using PlanUp.