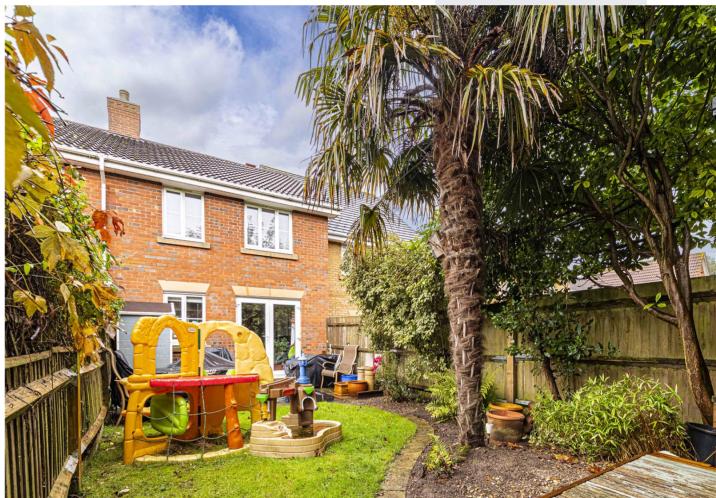

# Castles

Situated in the ever poplar Castlemead development within easy reach of Tring mainline station servicing London Euston.

3

3

This 3 bedroom property has been updated by the current owners creating fantastic open plan living space which flows beautifully into the tree lined rear garden. Downstairs also benefits from a W.C. Upstairs the main bedroom offers 2 windows overlooking the rear garden and has a wealth of built in wardrobes. The second and third bedroom are similar in size giving well balanced accommodation, the top floor is concluded with a refitted bathroom. Externally the property enjoys the aforementioned private garden which is mainly lawned and enjoys 2 allocated parking spaces to the front.

#### **Specifications**

- Beautifully refurbished
- 3 Bedrooms
- Fantastic location
- Easy access to Tring
   Station
- Open plan living
- W.C
- Tree lined garden
- Grammar school catchment

Viewing of this property is highly recommended to fully appreciate the quality and position of this family home.