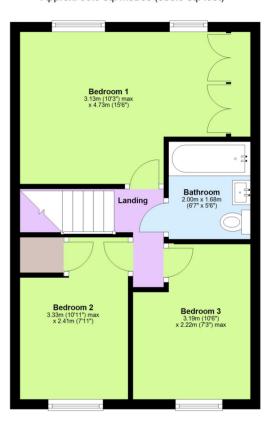

#### **First Floor**

Approx. 35.9 sq. metres (386.9 sq. feet)

Tenure: Freehold Council Tax Band: D

**EPC Rating: C** 

Total area: approx. 71.6 sq. metres (770.6 sq. feet)

This floorplan is not to scale. It's for guidance only and accuracy is not guaranteed. Plan produced using PlanUp.