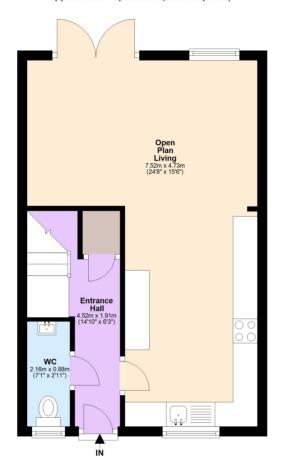

#### **Ground Floor**

Approx. 35.6 sq. metres (383.7 sq. feet)

#### **First Floor**

Approx. 35.9 sq. metres (386.9 sq. feet)

Tenure: Freehold Council Tax Band: D

**EPC Rating: C** 

Total area: approx. 71.6 sq. metres (770.6 sq. feet)

This floorplan is not to scale. It's for guidance only and accuracy is not guaranteed. Plan produced using PlanUp.