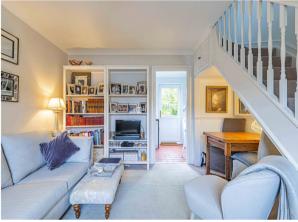

The property sits nicely with a green outlook within the development and enjoys the added benefits of gas central heating and allocated parking.

The well presented accommodation comprises lounge diner, kitchen with door to rear garden, 2 bedrooms and a bathroom upstairs. Externally the well appointed private garden offers quiet outdoor space.