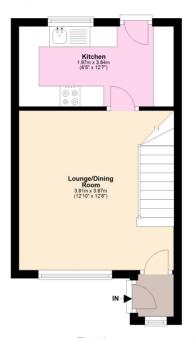

#### **Ground Floor**

Approx. 24.1 sq. metres (259.1 sq. feet)

Plan produced using PlanUp.