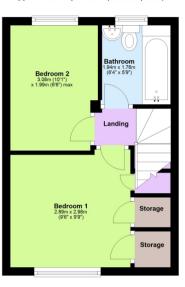

#### First Floor

Tenure: Freehold
Council Tax Band: C

**EPC Rating: C** 

Approx. 23.8 sq. metres (256.1 sq. feet)

Total area: approx. 47.9 sq. metres (515.2 sq. feet)

This floorplan is not to scale. It's for guidance only and accuracy is not guaranteed.

Plan produced using PlanUp.