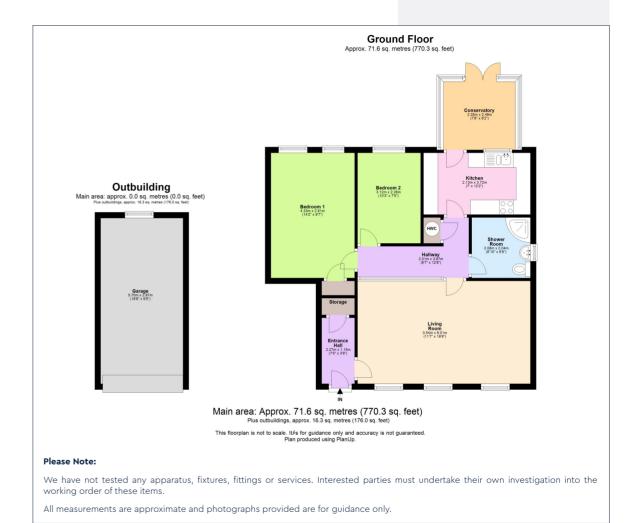

## Asking Price £275,000

(Leasehold)

2

Tucked away in a fantastic position at the end of a cul de sac this 2 bedroom, ground floor maisonette offers the unusual benefits of a private garden and garage for a property of this size. The accommodation comprises 2 bedrooms, nice size kitchen, lounge diner, conservatory and bathroom.

Externally the well presented garden, garage and parking offers a huge benefit.

Tenure: Leasehold
Council Tax Band: C

**EPC Rating: D** 

Berkhamsted Office: 148 High Street, Berkhamsted, Hertfordshire HP4 3AT Tel: 01442 865252