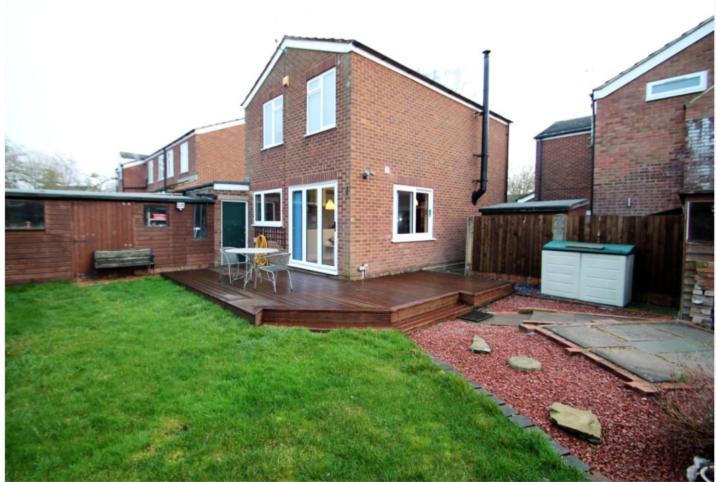

Upstairs the 3 bedrooms are serviced by a well-presented bathroom.

Externally, the wrap around rear garden is a suntrap with a tactically positioned patio area.

### **Specifications**

- Quiet cul-de-sac location
- 3 bedroom home
- Open plan lounge/diner
- Downstairs WC and family bathroom
- Off street parking
- Wrap around garden
- Garage and workshop

Finally, there is a garage and oversized workshop. The front of the property offers off street parking.