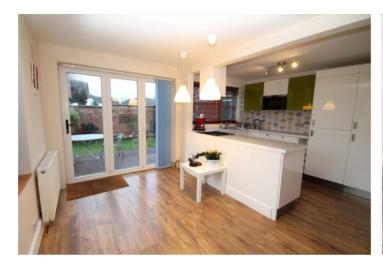

# Castles

Positioned in a quiet cul de sac within walking distance of Edlesborough shops and pavilion, this 3 bedroom link-detached home is a must see.

3

The accommodation comprises of a lovely light lounge benefiting from dual aspects, and a log burner. Beyond that is the dining room/kitchen. The kitchen itself is well equipped with built in appliances, and under floor heating. There is easy access to the rear garden via bi-fold doors. The ground floor is completed by a WC.

Upstairs the 3 bedrooms are serviced by a well-presented bathroom.

Externally, the wrap around rear garden is a suntrap with a tactically positioned patio area.