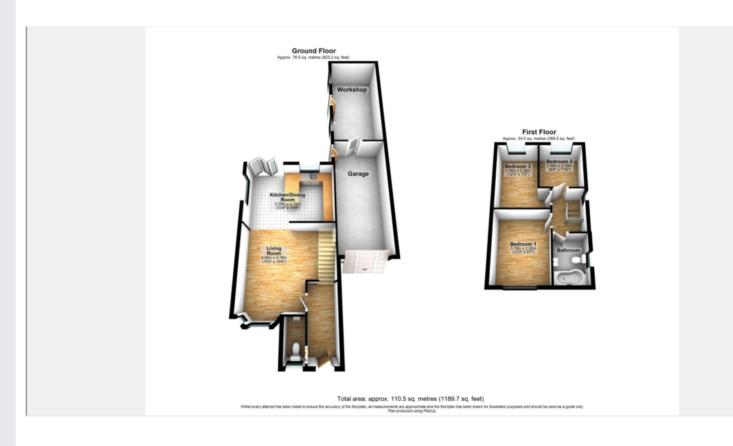

# Castles

Positioned in a quiet cul de sac within walking distance of Edlesborough shops and pavilion, this 3 bedroom link-detached home is a must see.

3

The accommodation comprises of a lovely light lounge benefiting from dual aspects, and a log burner. Beyond that is the dining room/kitchen. The kitchen itself is well equipped with built in appliances, and under floor heating. There is easy access to the rear garden via bi-fold doors. The ground floor is completed by a WC.

Upstairs the 3 bedrooms are serviced by a well-presented bathroom.

Externally, the wrap around rear garden is a suntrap with a tactically positioned patio area.

### **Specifications**

- Quiet cul-de-sac location
- 3 bedroom home
- Open plan lounge/diner
- Downstairs WC and family bathroom
- Off street parking
- Wrap around garden
- Garage and workshop

Finally, there is a garage and oversized workshop. The front of the property offers off street parking.