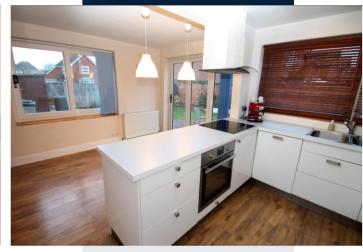

# Castles

Positioned in a quiet cul de sac within walking distance of Edlesborough shops and pavilion, this 3 bedroom link-detached home is a must see.

3

The accommodation comprises of a lovely light lounge benefiting from dual aspects, and a log burner. Beyond that is the dining room/kitchen. The kitchen itself is well equipped with built in appliances, and under floor heating. There is easy access to the rear garden via bi-fold doors. The ground floor is completed by a WC.