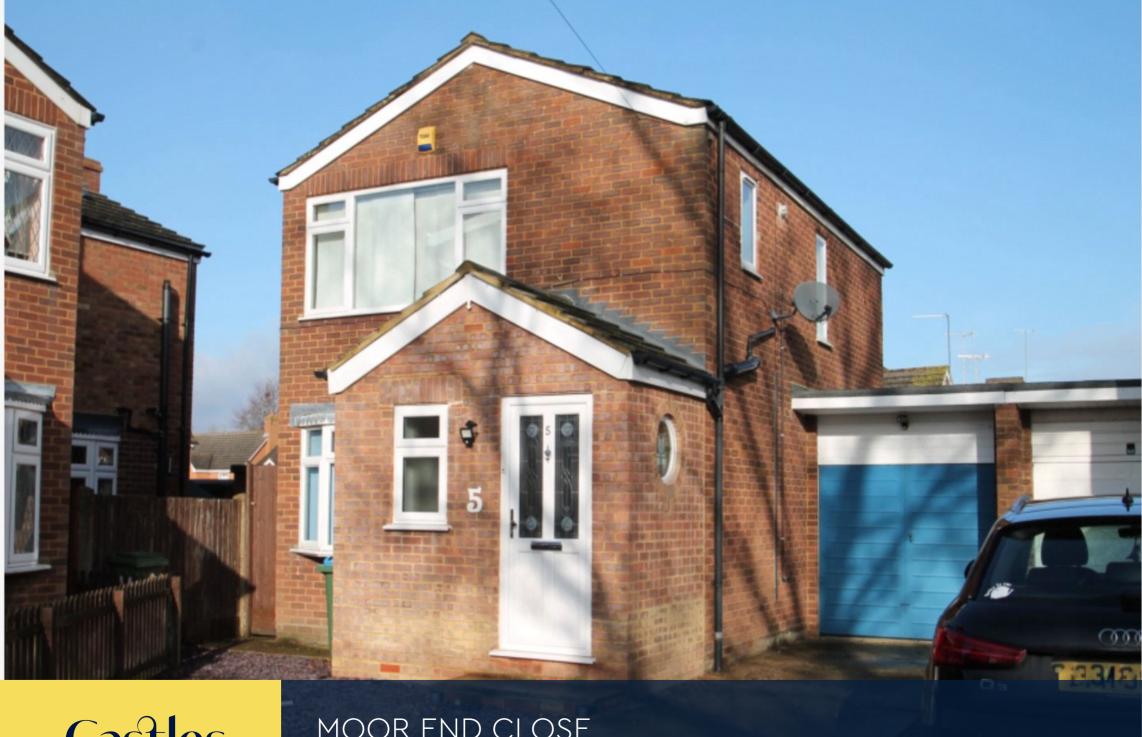

Castles

MOOR END CLOSE
Edlesborough, Buckinghamshire

# Castles

Positioned in a quiet cul de sac within walking distance of Edlesborough shops and pavilion, this 3 bedroom link-detached home is a must see.

3

The accommodation comprises of a lovely light lounge benefiting from dual aspects, and a log burner. Beyond that is the dining room/kitchen. The kitchen itself is well equipped with built in appliances, and under floor heating. There is easy access to the rear garden via bi-fold doors. The ground floor is completed by a WC.