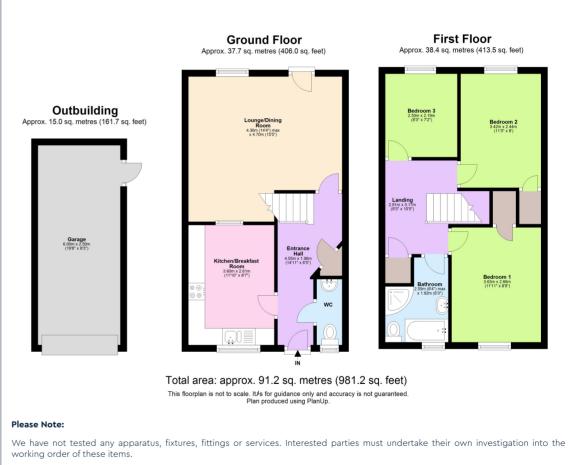

## Offer over £300,000

(Freehold)

📇 3 📇 1 🚔 1 🚘 2

Situated in a tucked away location at the bottom of a cul de sac this 3 bedroom end of terrace home requires full renovation. Being offered to the market with no upper chain the property represents a fantastic opportunity to upgrade and create a fantastic home. The property benefits from 3 bedrooms, kitchen, lounge diner, garage, parking and rear garden.