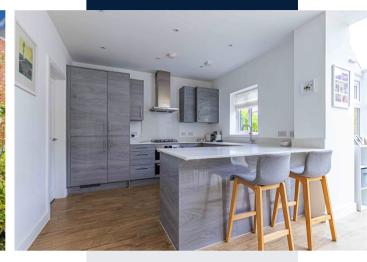

## Castles

Situated in the heart of Edlesborough and having only been built 4 years ago, this impressive family home is offered to the market in tremendous condition

Upon entering the doubled fronted detached home you are instantly struck by the height of the ceiling, size and condition that echoes throughout the house. To the right from the hallway, is a well presented lounge with fitted shutters. To the left of the entrance is an oversized office, perfect for the modern world of work from home life. To the rear is the showpiece room of the house with a fantastic kitchen family diner with glassed rear bay which floods the room with natural light with it's south facing aspect. The space within the room is well thought out with defined areas for kitchen, formal dinner space and a soft seated area whilst being open plan. The kitchen element to the room is well designed with built in appliances, breakfast bar, marble worksurfaces and easy access to the utility room. The ground floor is concluded by a W.C.