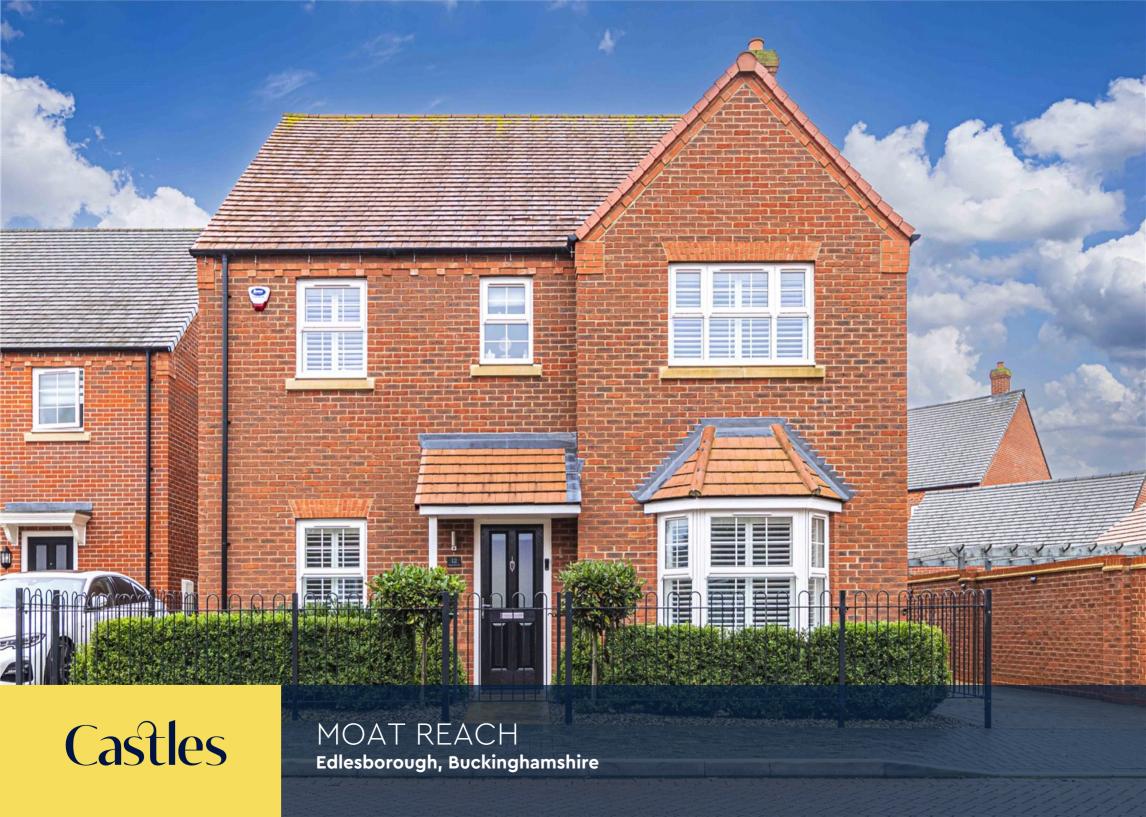

## MOAT REACH Edlesborough, Buckinghamshire

**Asking Price** £700,000 (Freehold)

## Castles

Situated in the heart of Edlesborough and having only been built 4 years ago, this impressive family home is offered to the market in tremendous condition

Upon entering the doubled fronted detached home you are instantly struck by the height of the ceiling, size and condition that echoes throughout the house. To the right from the hallway, is a well presented lounge with fitted shutters. To the left of the entrance is an oversized office, perfect for the modern world of work from home life. To the rear is the showpiece room of the house with a fantastic kitchen family diner with glassed rear bay which floods the room with natural light with it's south facing aspect. The space within the room is well thought out with defined areas for kitchen, formal dinner space and a soft seated area whilst being open plan. The kitchen element to the room is well designed with built in appliances, breakfast bar, marble worksurfaces and easy access to the utility room. The ground floor is concluded by a W.C.