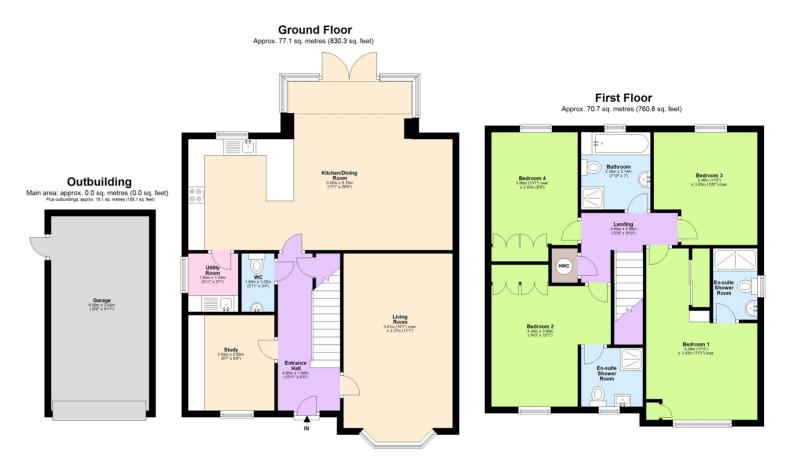

Tenure: Freehold
Council Tax Band: G

**EPC Rating: B** 

Main area: Approx. 147.8 sq. metres (1591.0 sq. feet)

Plus outbuildings, approx. 18.1 sq. metres (195.1 sq. feet)

This floorplan is not to scale. It is for guidance only and accuracy is not guaranteed. Plan produced using PlanUp.