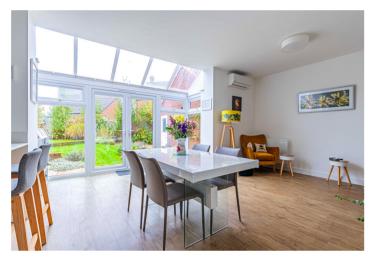

## Castles

Situated in the heart of Edlesborough and having only been built 4 years ago, this impressive family home is offered to the market in tremendous condition

Upon entering the doubled fronted detached home you are instantly struck by the height of the ceiling, size and condition that echoes throughout the house. To the right from the hallway, is a well presented lounge with fitted shutters. To the left of the entrance is an oversized office, perfect for the modern world of work from home life. To the rear is the showpiece room of the house with a fantastic kitchen family diner with glassed rear bay which floods the room with natural light with it's south facing aspect. The space within the room is well thought out with defined areas for kitchen, formal dinner space and a soft seated area whilst being open plan. The kitchen element to the room is well designed with built in appliances, breakfast bar, marble worksurfaces and easy access to the utility room. The ground floor is concluded by a W.C.