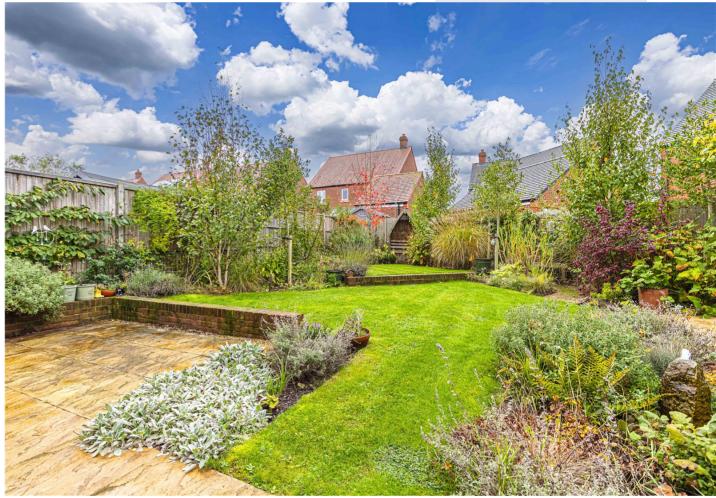

Externally the rear garden has been landscaped by the current owners creating a screened, private, south facing outdoor space with lawned areas along with patio giving side access to the driveway and garage.