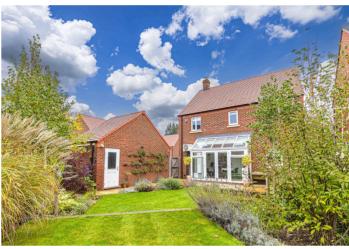

Externally the rear garden has been landscaped by the current owners creating a screened, private, south facing outdoor space with lawned areas along with patio giving side access to the driveway and garage.