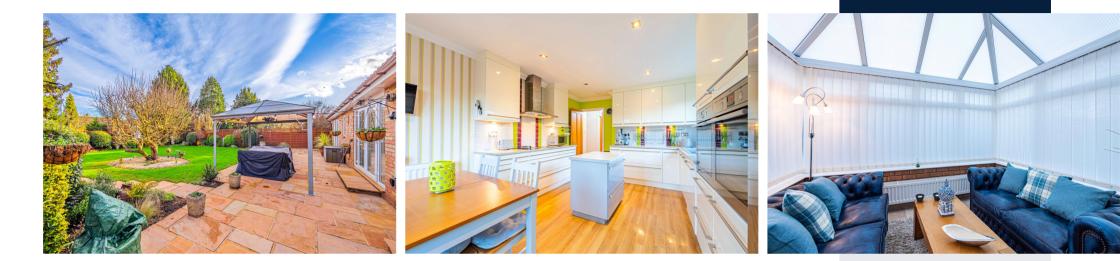

To one side there are three double bedrooms with the largest enjoying an en suite, walk in wardrobe and patio doors spilling onto the garden along with a family shower room. To the left hand side is the extensive living accommodation which includes generous lounge with patio doors and log burner. Well proportioned dining room leading to conservatory, dual aspect refitted kitchen diner with island, waste disposal, air conditioning, induction hob, and patio doors leading to the garden. The ground floor is completed by a utility room and W.C.

Viewing is essential to truly appreciate the size and high standard of this home.

Upstairs the impressive accommodation continues, currently set up as a bedroom suite with spacious master bedroom with separate air conditioning an en suite bathroom, and walk in wardrobe along with other storage space. There is also an opportunity to further extend the property by converting the loft room to an additional bedroom. Externally the mature gardens offer the perfect private space with additional space down the side. To the front of the property is plenty of driveway parking leading to a double garage with electric doors.