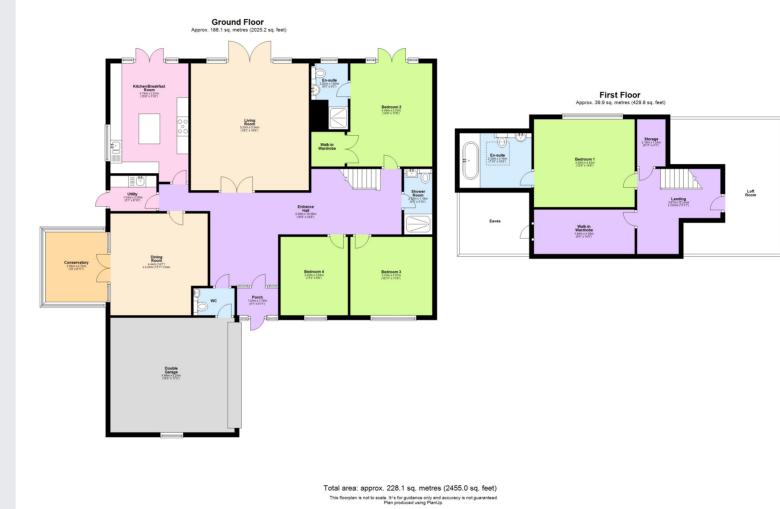

#### Specifications

- Generous
- accommodation
- Flexible space
- Well proportioned throughout
- High specification
- 4 bedrooms
- Scope to create a 5th bedroom
- 3 bathrooms
- W.C
- Kitchen diner
- Lounge

To one side there are three double bedrooms with the largest enjoying an en suite, walk in wardrobe and patio doors spilling onto the garden along with a family shower room. To the left hand side is the extensive living accommodation which includes generous lounge with patio doors and log burner. Well proportioned dining room leading to conservatory, dual aspect refitted kitchen diner with island, waste disposal, air conditioning, induction hob, and patio doors leading to the garden. The ground floor is completed by a utility room and W.C.

Viewing is essential to truly appreciate the size and high standard of this home.

Upstairs the impressive accommodation continues, currently set up as a bedroom suite with spacious master bedroom with separate air conditioning an en suite bathroom, and walk in wardrobe along with other storage space. There is also an opportunity to further extend the property by converting the loft room to an additional bedroom. Externally the mature gardens offer the perfect private space with additional space down the side. To the front of the property is plenty of driveway parking leading to a double garage with electric doors.