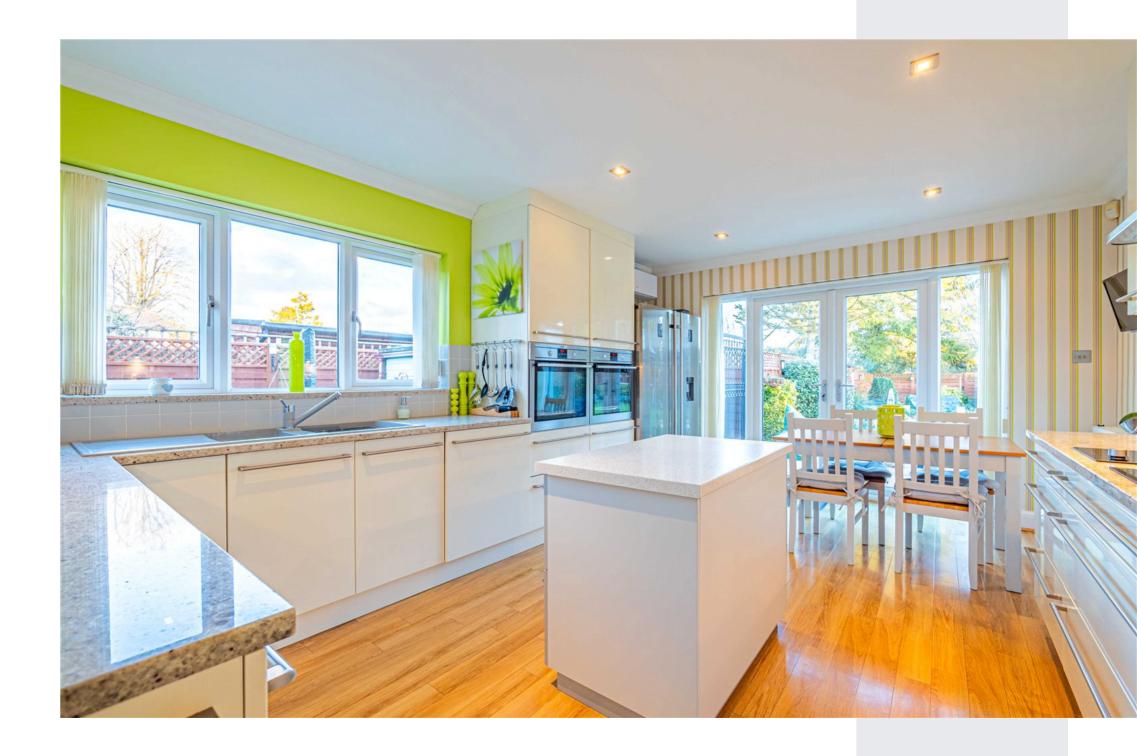

To one side there are three double bedrooms with the largest enjoying an en suite, walk in wardrobe and patio doors spilling onto the garden along with a family shower room. To the left hand side is the extensive living accommodation which includes generous lounge with patio doors and log burner. Well proportioned dining room leading to conservatory, dual aspect refitted kitchen diner with island, waste disposal, air conditioning, induction hob, and patio doors leading to the garden. The ground floor is completed by a utility room and W.C.