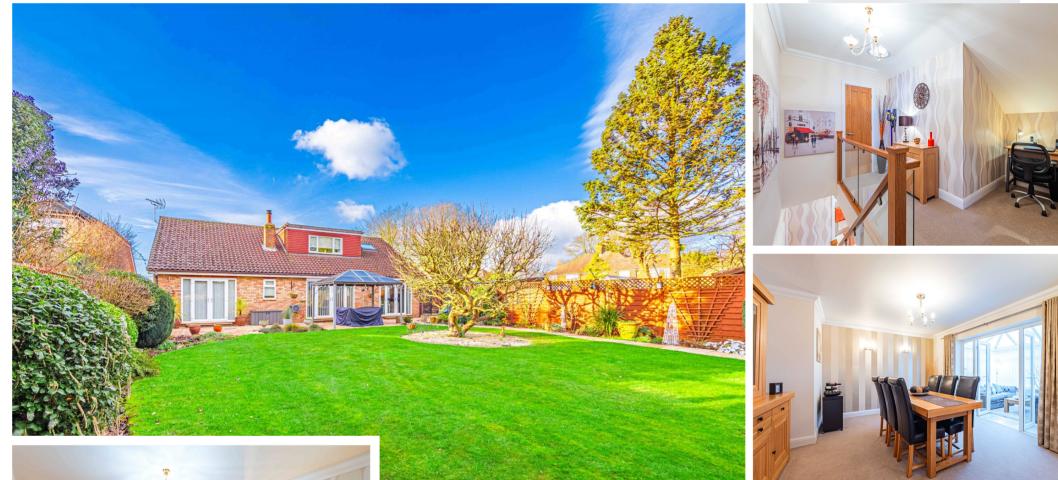

# Castles

Castles are delighted to welcome to the market this impressive detached chalet bungalow sat in a quiet location within Kensworth.

Upon entering the property you are greeted by a spacious and light hallway which sets the tone for the entire property. Downstairs the property is in two halves with living and bedroom accommodation separate.

To one side there are three double bedrooms with the largest enjoying an en suite, walk in wardrobe and patio doors spilling onto the garden along with a family shower room. To the left hand side is the extensive living accommodation which includes generous lounge with patio doors and log burner. Well proportioned dining room leading to conservatory, dual aspect refitted kitchen diner with island, waste disposal, air conditioning, induction hob, and patio doors leading to the garden. The ground floor is completed by a utility room and W.C.

Viewing is essential to truly appreciate the size and high standard of this home.

Upstairs the impressive accommodation continues, currently set up as a bedroom suite with spacious master bedroom with separate air conditioning an en suite bathroom, and walk in wardrobe along with other storage space. There is also an opportunity to further extend the property by converting the loft room to an additional bedroom. Externally the mature gardens offer the perfect private space with additional space down the side. To the front of the property is plenty of driveway parking leading to a double garage with electric doors.