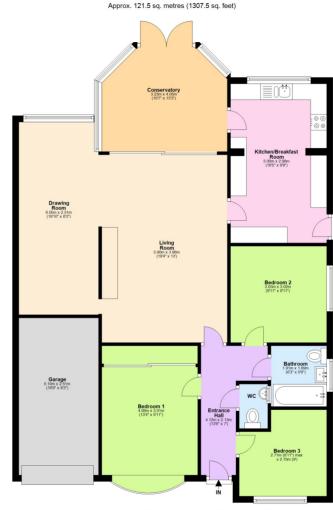

Tenure: Freehold
Council Tax Band: E

**EPC Rating: D** 

**Ground Floor** 

Total area: approx. 121.5 sq. metres (1307.5 sq. feet)

This floorplan is not to scale. It is for guidance only and accuracy is not guaranteed. Plan produced using PlanUp.