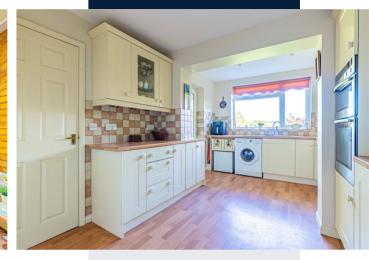

3

2

**a** 2

The bungalow itself is a spacious 3 bedroom home boasting flexible living accommodation.

With the bedrooms and bathroom all in the front half of the property, the rear is left for the generous lounge with separate dining area, kitchen and conservatory spilling out onto the impressive south facing garden, with fields beyond.