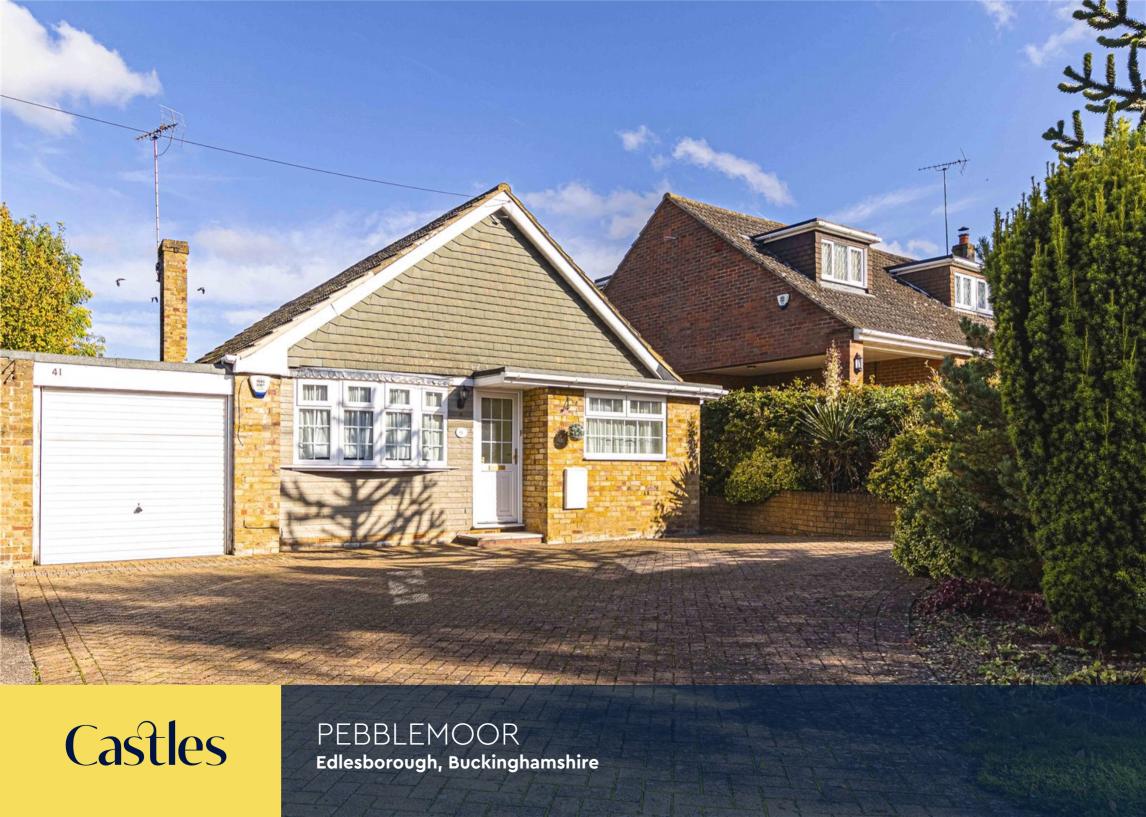

## PEBBLEMOOR Edlesborough, Buckinghamshire

Asking Price £575,000 (Freehold)

Situated in a fantastic location backing onto fields this extended bungalow offers the perfect blend of countryside living with easy access to all local amenities.

To the front of the property is driveway parking leading to the garage.