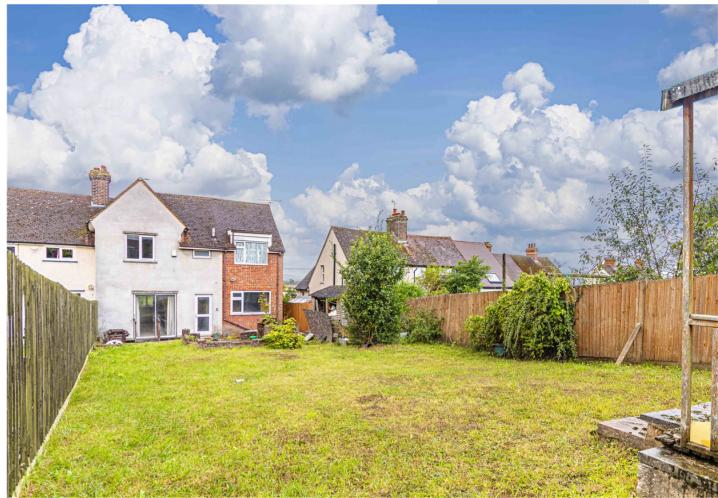

# Castles

Offered to the market with breath taking, 180 degree views to the front, this 3 double bedroom extended family home requires modernization throughout and is being sold with no upper chain.

3

With a generous plot to both front and rear this property is perfect for someone looking to create a fantastic family home. The accommodation comprises entrance hall leading to lounge with opening into dining space with patio doors to the rear garden. Kitchen and integral garage which could be converted to create additional living space. Upstairs the 3 double bedrooms and 4 piece family bathroom are well proportioned with the main bedroom benefiting from sliding patio doors onto a veranda enjoying the spectacular views.

# **Specifications**

- 3 Double Bedrooms
- Stunning views
- In need of updating
- Extended
- Driveway
- Garage
- Generous plot

To the front of the property is a good sized frontage and driveway parking leading to the garage