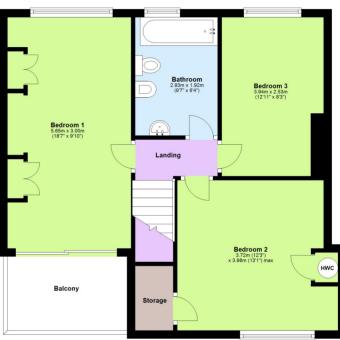

## First Floor

Approx. 54.1 sq. metres (582.3 sq. feet)

Tenure: Freehold

Council Tax Band: C

**EPC Rating: D** 

Total area: approx. 122.6 sq. metres (1319.1 sq. feet)

This floorplan is not to scale. It≯s for guidance only and accuracy is not guaranteed. Plan produced using PlanUp.