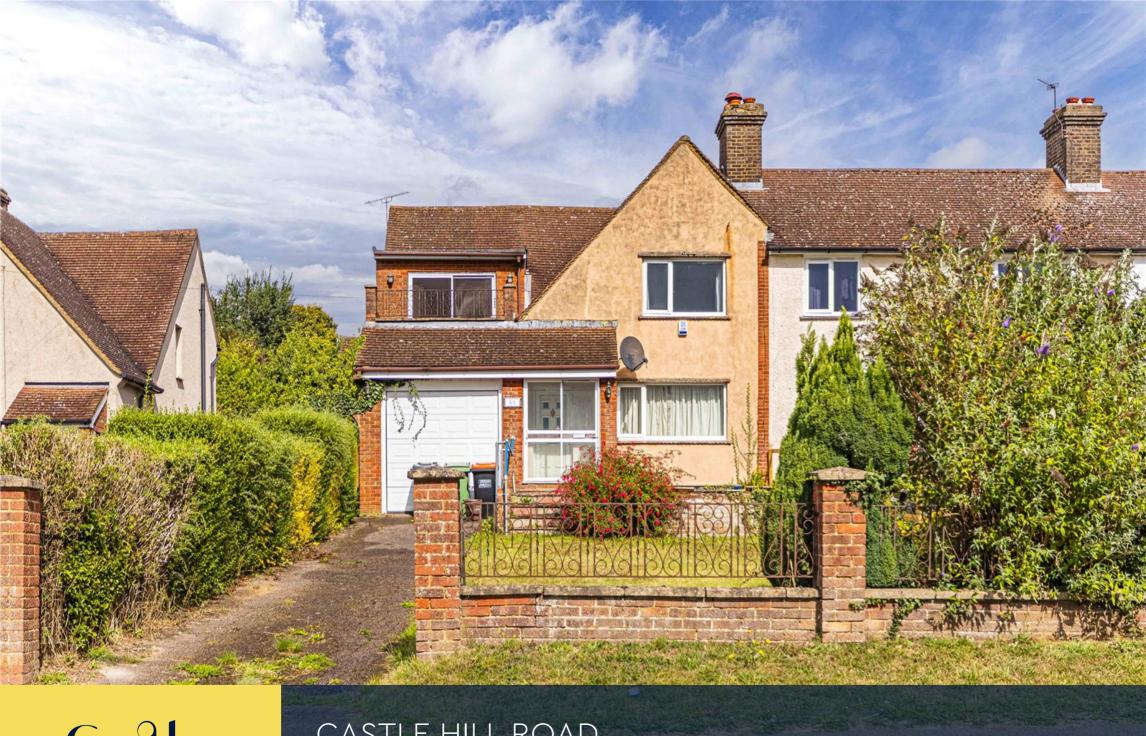

Castles

CASTLE HILL ROAD
Totternhoe, Bedfordshire

# CASTLE HILL ROAD

Totternhoe, Bedfordshire

Guide Price £400,000 (Freehold)

# Castles

Offered to the market with breath taking, 180 degree views to the front, this 3 double bedroom extended family home requires modernization throughout and is being sold with no upper chain.

3

With a generous plot to both front and rear this property is perfect for someone looking to create a fantastic family home. The accommodation comprises entrance hall leading to lounge with opening into dining space with patio doors to the rear garden. Kitchen and integral garage which could be converted to create additional living space. Upstairs the 3 double bedrooms and 4 piece family bathroom are well proportioned with the main bedroom benefiting from sliding patio doors onto a veranda enjoying the spectacular views.