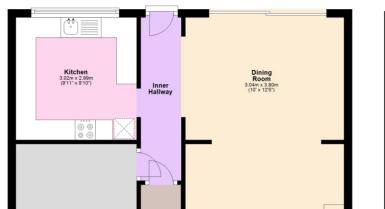

### Ground Floor

Approx. 68.5 sq. metres (736.8 sq. feet)

## First Floor

Approx. 54.1 sq. metres (582.3 sq. feet)

Tenure: Freehold

Council Tax Band: C

**EPC Rating: D** 

Total area: approx. 122.6 sq. metres (1319.1 sq. feet)

This floorplan is not to scale. It≯s for guidance only and accuracy is not guaranteed. Plan produced using PlanUp.

Berkhamsted Office: 148 High Street, Berkhamsted, Hertfordshire HP4 3AT Tel: 01442 865252

Boxmoor Office: 33 St John's Road, Hemel Hempstead, Hertfordshire HP1 1QQ Tel: 01442 233345

Garage 5.83m x 2.99m (10'1" x 0'10")