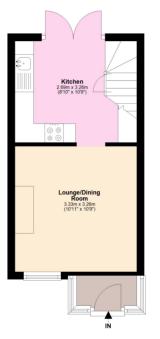

Tenure: Freehold

Council Tax Band: B

**EPC Rating: D** 

Approx. 21.4 sq. metres (230.5 sq. feet)

### First Floor

Approx. 21.0 sq. metres (226.2 sq. feet)

Total area: approx. 42.4 sq. metres (456.7 sq. feet)

This floorplan is not to scale. It's for guidance only and accuracy is not guaranteed.

Plan produced using PlanUp.