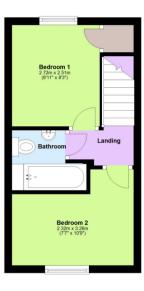

### First Floor

Approx. 21.0 sq. metres (226.2 sq. feet)

Total area: approx. 42.4 sq. metres (456.7 sq. feet)

This floorplan is not to scale. It's for guidance only and accuracy is not guaranteed.

Plan produced using PlanUp.