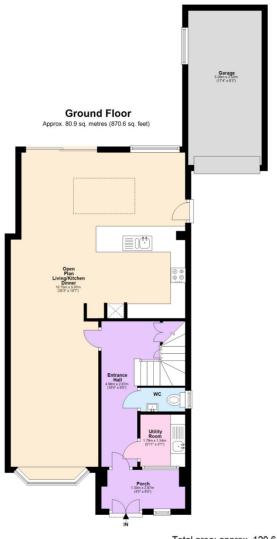

First Floor

Tenure: Freehold

Council Tax Band: D

EPC Rating: C

Total area: approx. 120.6 sq. metres (1297.9 sq. feet)

This floorplan is not to scale. It is for guidance only and accuracy is not guaranteed. Plan produced using PlanUp.