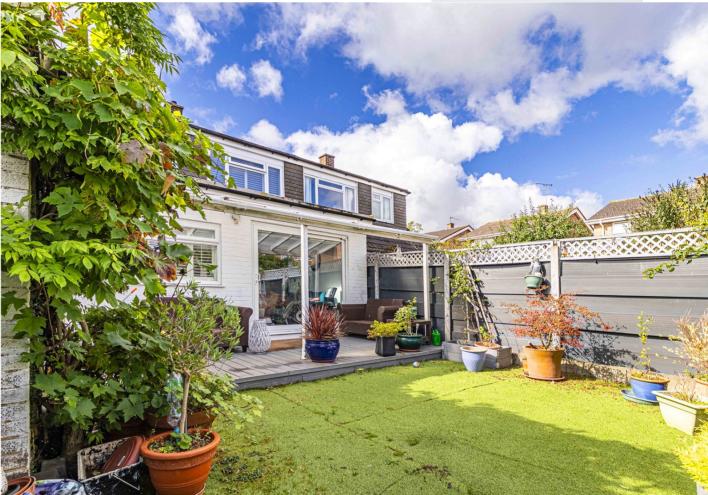

## Castles

Situated at the bottom of a cul de sac this three bedroom extended semi detached family home is offered to the market having been renovated to a high standard throughout.

3

2

Offering more accommodation than initially meets the eye this property must be viewed to fully appreciate the space and condition. The ground floor has been opened to enjoy an impressive open plan style living space whilst still having clearly designated areas. The refitted kitchen with granite work surfaces, breakfast bar and sky light is the show piece of the property with its modern and light feel, the space flows beautifully into the dining and lounge areas before spilling out into the landscaped garden.

## **Specifications**

- Extended
- Refurbished throughout
- High quality kitchen
- Landscaped garden
- W.C
- Utility room
- 3 bedrooms
- Garage
- Driveway

Externally the property benefits from driveway parking and a garage.