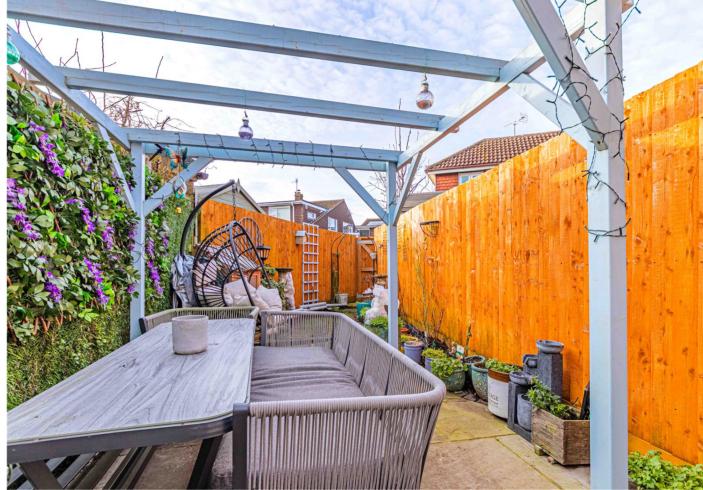

## Specifications

- Located in Edlesborough village
- Character cottage
- Oversized principal bedroom
- Pristine condition
- throughout
- Rear courtyard garden

The garden is perfect for social gatherings and is low maintenance.