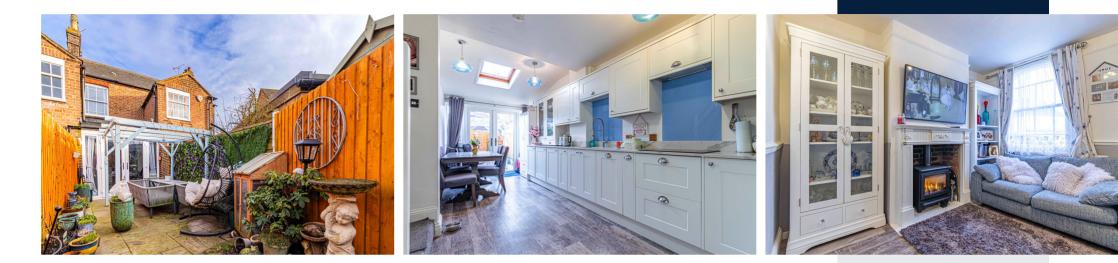

Having been refurbished throughout by the current owner, the property beautifully blends character full charm with modern convenience. Upon entering the property to the classic cottage front room with log burner and an abundance of charm which then leads through to the oversized kitchen diner with double doors spilling out to the rear courtyard. Upstairs the generous main bedroom with fully fitted wardrobes is serviced by a four piece family bathroom which has been updated to the highest standard.

## Specifications

- Located in Edlesborough village
- Character cottage
- Oversized principal bedroom
- Pristine condition
- throughout
- Rear courtyard garden

The garden is perfect for social gatherings and is low maintenance.