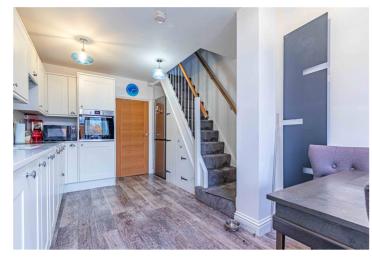

Having been refurbished throughout by the current owner, the property beautifully blends character full charm with modern convenience. Upon entering the property to the classic cottage front room with log burner and an abundance of charm which then leads through to the oversized kitchen diner with double doors spilling out to the rear courtyard. Upstairs the generous main bedroom with fully fitted wardrobes is serviced by a four piece family bathroom which has been updated to the highest standard.