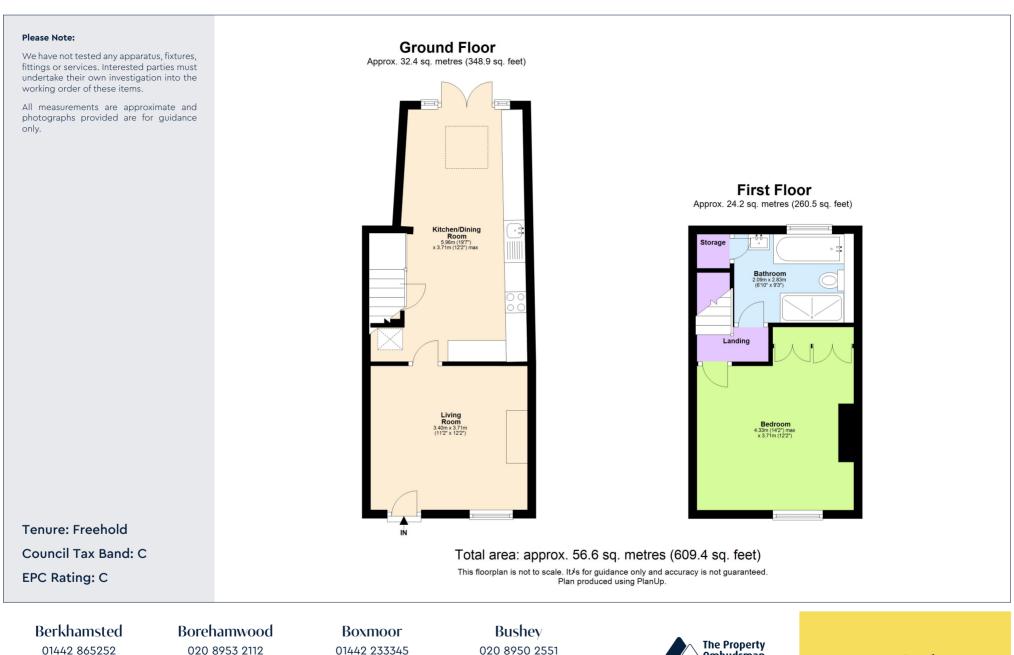

Having been refurbished throughout by the current owner, the property beautifully blends character full charm with modern convenience. Upon entering the property to the classic cottage front room with log burner and an abundance of charm which then leads through to the oversized kitchen diner with double doors spilling out to the rear courtyard. Upstairs the generous main bedroom with fully fitted wardrobes is serviced by a four piece family bathroom which has been updated to the highest standard.

## Specifications

- Located in Edlesborough village
- Character cottage
- Oversized principal bedroom
- Pristine condition
- throughout
- Rear courtyard garden

The garden is perfect for social gatherings and is low maintenance.