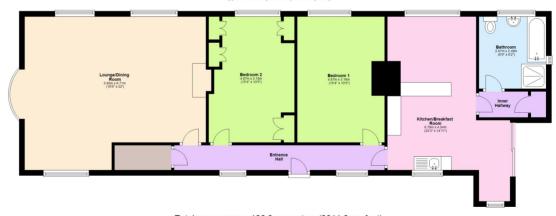

# Approx. 78.4 sq. metres (844.0 sq. feet) Store S.70 st 3075 (1995-1497) Cov v. 2297)

## Ground Floor

Total area: approx. 186.9 sq. metres (2011.6 sq. feet)

This floorplan is not to scale. It/s for guidance only and accuracy is not guaranteed.

Plan produced using Plantly.

Tenure: Freehold Council Tax Band: F