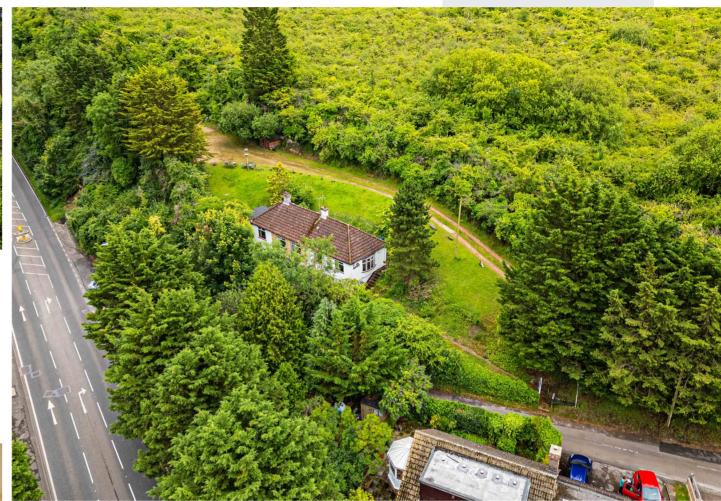

This 2-bedroom detached bungalow is perfectly situated on an expansive plot surrounded by countryside yet with great access to the M1. There is a generously sized kitchen/diner, with access to the family bathroom. The oversized triple aspect living room provides ample space and is located at the other end of the property. The two well proportioned bedrooms are located centrally.

# **Specifications**

- Fantastic opportunity to develop (STPP)
- No Upper chain
- Detached bungalow
- Outbuildings
- Generous plot
- Extensive driveway
- Kitchen Diner

Outside, the property has a detached double garage, additional driveway parking and additional storage space.