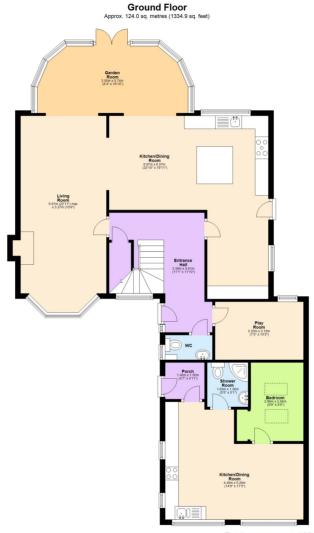

First Floor

Tenure: Freehold
Council Tax Band: F

**EPC Rating: TBC** 

Total area: approx. 188.9 sq. metres (2032.9 sq. feet)
This floorplan is not to scale. It/s for guidance only and accuracy is not guaranteed.
Plan produced using PlanUp.