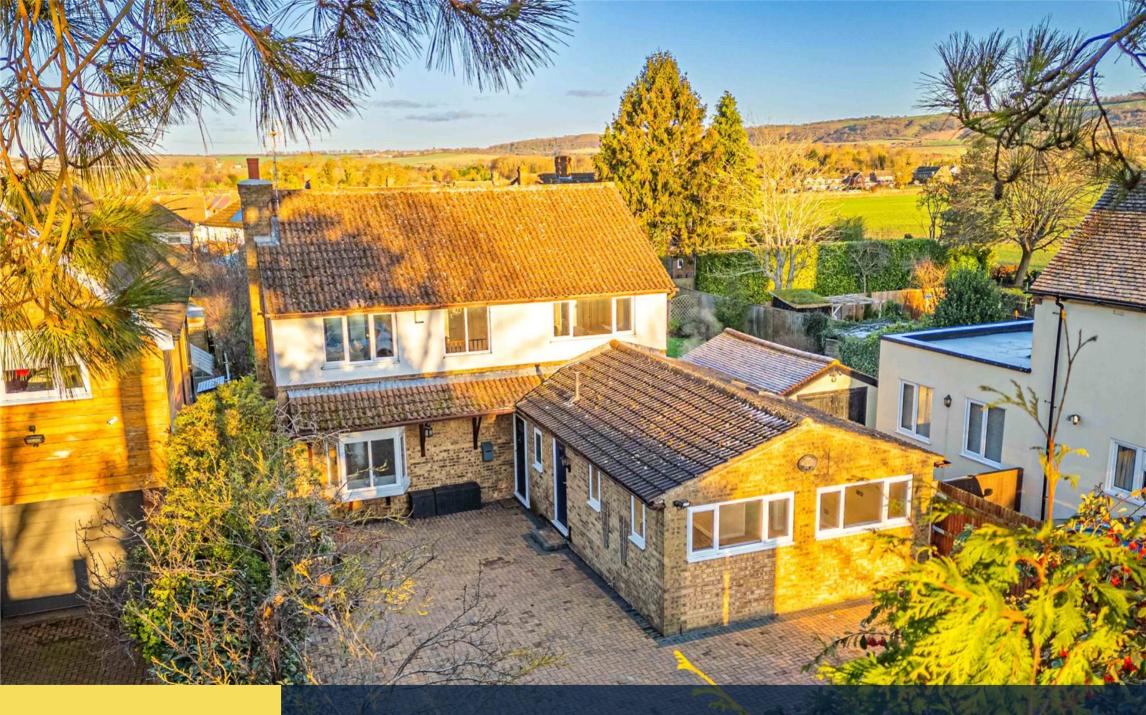

## Castles

Positioned on the edge of the village, within Aylesbury Grammar school system and with views over open field this 4 bedroom detached family home has been adapted to create a self sufficient annex.

2-

Sat behind gates and enjoying a generous block paved driveway the properties flexible accommodation allows additional family space, traditional multi generational Annex or a fantastic opportunity for a rental property or an Air B&B. The Annex currently consists of a lounge and kitchen, bedroom and shower room.

The house itself is a well proportioned home boasting a generous kitchen diner with island, from the kitchen you flow into a family room to the rear of the property overlooking the rear garden. The dual aspect front to back lounge, study and W.C complete the downstairs. Upstairs the family accommodation continues with well balanced bedrooms, family bathroom and en suite to the main bedroom. Viewing is highly recommended to fully appreciate this flexible detached property.