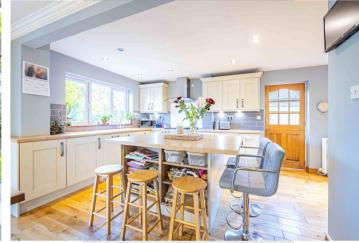

The house itself is a well proportioned home boasting a generous kitchen diner with island, from the kitchen you flow into a family room to the rear of the property overlooking the rear garden. The dual aspect front to back lounge, study and W.C complete the downstairs. Upstairs the family accommodation continues with well balanced bedrooms, family bathroom and en suite to the main bedroom. Viewing is highly recommended to fully appreciate this flexible detached property.