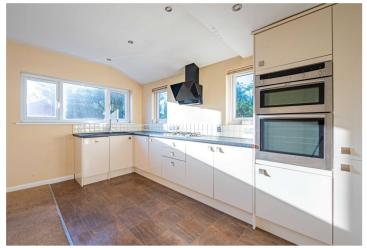

The house itself is a well proportioned home boasting a generous kitchen diner with island, from the kitchen you flow into a family room to the rear of the property overlooking the rear garden. The dual aspect front to back lounge, study and W.C complete the downstairs. Upstairs the family accommodation continues with well balanced bedrooms, family bathroom and en suite to the main bedroom. Viewing is highly recommended to fully appreciate this flexible detached property.

## **Specifications**

- Views over fields
- Flexible accommodation
- 4 Bedroom detached
- En Suite
- 1 Bedroom annex
- Kitchen with Island
- Generous driveway

Externally in addition to the extensive driveway parking the property also offers a private rear garden.