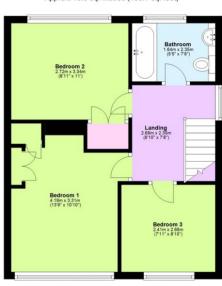

### **First Floor**

Approx. 40.3 sq. metres (433.7 sq. feet)

Tenure: Freehold

Council Tax Band: C

**EPC Rating: D** 

Berkhamsted 01442 865252

**Eaton Bray** 01525 220605 Borehamwood 020 8953 2112

> Hertford 01992 501511

Upstairs, you'll find two spacious double bedrooms, an additional bedroom and a stylishly refitted bathroom.

Step outside into your own private paradise—a beautifully landscaped garden featuring an artificial lawn for easy maintenance. Need a dedicated workspace or a creative sanctuary? Look no further! This property includes a versatile home office/studio with mains power, allowing you to work, create, or pursue hobbies from the comfort of your own home.