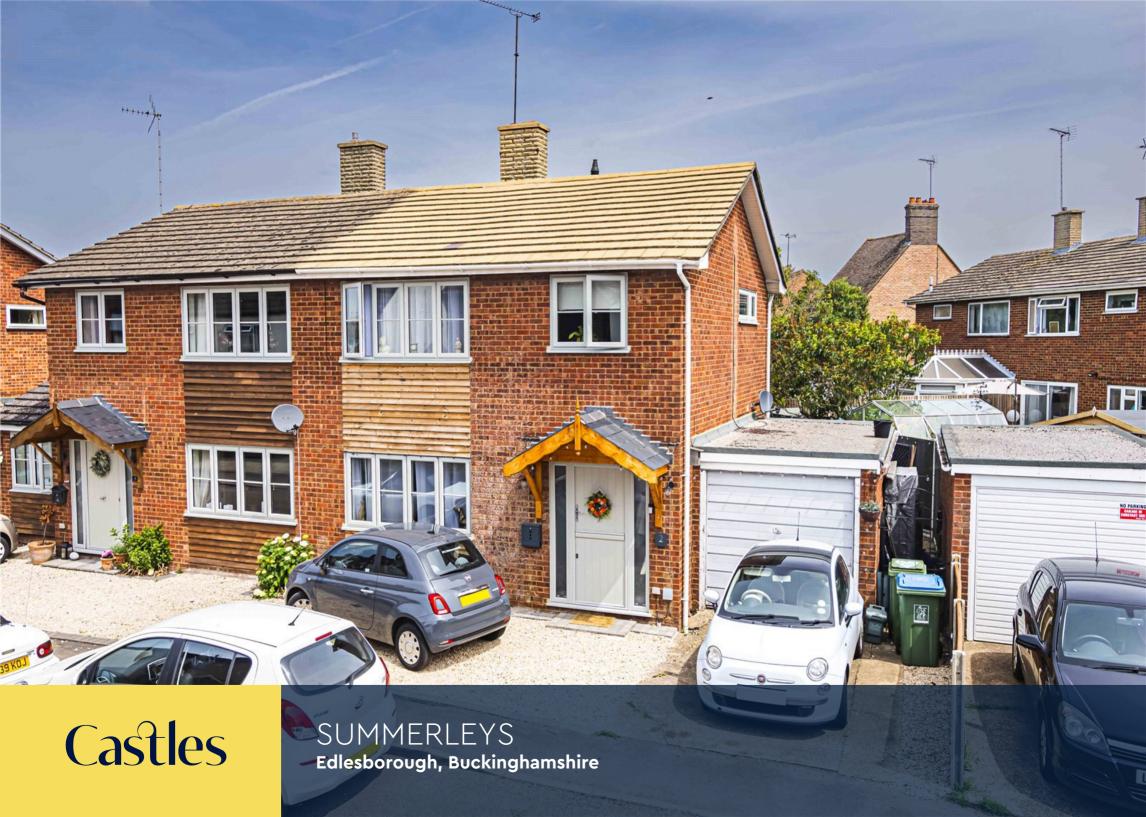

# SUMMERLEYS Edlesborough, Buckinghamshire

Guide Price £415,000

# Castles

Situated in the heart of the village, this 3 bedroom family home is surrounded by a friendly community and offers easy access to local amenities, schools, and transportation links.

3

A well designed residence nestled in the heart of the village. This exceptional property boasts an array of features that make it the perfect home. With its prime location, spacious rooms, and delightful garden, this is an opportunity not to be missed. From the front stable door that takes you through to the hallway with access to both the lounge, kitchen and stairs rising to the first floor. Step into the cozy lounge with open fireplace and Parquet flooring which flows well into the adjacent dining room, complete with patio doors leading onto the garden, offers a seamless transition between indoor and outdoor living, with the kitchen next door it would be possible to open into a kitchen diner if preferred. The kitchen has been tastefully remodelled to provide a modern and functional space for culinary enthusiasts. Equipped with sleek appliances including an instant boiling water tap and ample storage with door onto garden.