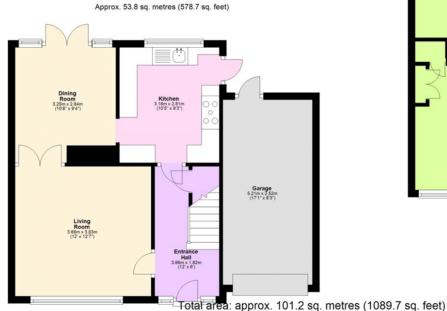

## **Ground Floor**

# Castles

Situated in the heart of the village, this 3 bedroom family home is surrounded by a friendly community and offers easy access to local amenities, schools, and transportation links.

3

A well designed residence nestled in the heart of the village. This exceptional property boasts an array of features that make it the perfect home. With its prime location, spacious rooms, and delightful garden, this is an opportunity not to be missed. From the front stable door that takes you through to the hallway with access to both the lounge, kitchen and stairs rising to the first floor. Step into the cozy lounge with open fireplace and Parquet flooring which flows well into the adjacent dining room, complete with patio doors leading onto the garden, offers a seamless transition between indoor and outdoor living, with the kitchen next door it would be possible to open into a kitchen diner if preferred. The kitchen has been tastefully remodelled to provide a modern and functional space for culinary enthusiasts. Equipped with sleek appliances including an instant boiling water tap and ample storage with door onto garden.

Situated next to the property the driveway has parking for at least two cars and a garage.