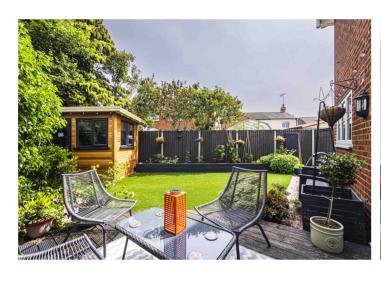

Upstairs, you'll find two spacious double bedrooms, an additional bedroom and a stylishly refitted bathroom.

Step outside into your own private paradise—a beautifully landscaped garden featuring an artificial lawn for easy maintenance. Need a dedicated workspace or a creative sanctuary? Look no further! This property includes a versatile home office/studio with mains power, allowing you to work, create, or pursue hobbies from the comfort of your own home.

## **Specifications**

- Prime location in
   Edlesborough village
- 3 Bedroom family home
- Lounge with open fireplace
- Dining room with French doors to garden
- Refurbished kitchen
- Beautiful garden
- Summerhouse/home office
- Driveway parking and garage