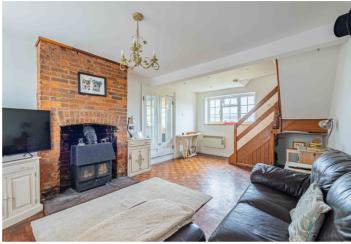

2

On entering the property there is an entrance hall with a separate WC and separate shower room. This then leads to an open plan kitchen and breakfast room, with separate conservatory enjoying the views. Double doors then lead to a generous living room with a log burning stove fireplace. Upstairs there is a master bedroom with built in wardrobes and a second bedroom with views of the fields. A garage with storage shed and parking for two cars completes the property.

## **Specifications**

- Fantastic setting
- Character Cottage
- Sun Room with views of lvinghoe Beacon
- Refitted Shower Room
- Living room with feature fireplace
- 2 Bedrooms

There is a wraparound garden offering views to the side and rear of the property.