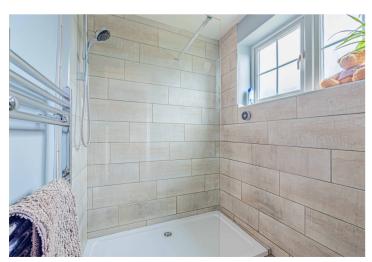

2

On entering the property there is an entrance hall with a separate WC and separate shower room. This then leads to an open plan kitchen and breakfast room, with separate conservatory enjoying the views. Double doors then lead to a generous living room with a log burning stove fireplace. Upstairs there is a master bedroom with built in wardrobes and a second bedroom with views of the fields. A garage with storage shed and parking for two cars completes the property.

## **Specifications**

- Fantastic setting
- Character Cottage
- Sun Room with views of lvinghoe Beacon
- Refitted Shower Room
- Living room with feature fireplace
- 2 Bedrooms

There is a wraparound garden offering views to the side and rear of the property.