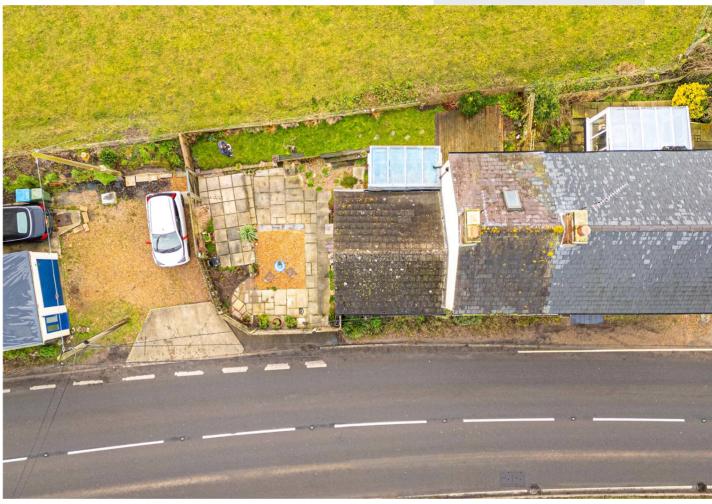

# SPARROW HALL COTTAGES, LEIGHTON ROAD

Edlesborough, Buckinghamshire

Asking Price £350,000 (Freehold)

This extended period cottage is positioned on the edge of the village, within Aylesbury Grammar school system with views over open fields, Ivinghoe Beacon and Edlesborough Church.

## **Specifications**

- Fantastic setting
- Character Cottage
- Sun Room with views of lvinghoe Beacon
- Refitted Shower Room
- Living room with feature fireplace
- 2 Bedrooms

There is a wraparound garden offering views to the side and rear of the property.