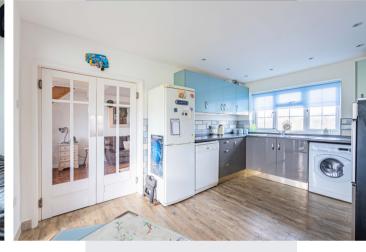

2

On entering the property there is an entrance hall with a separate WC and separate shower room. This then leads to an open plan kitchen and breakfast room, with separate conservatory enjoying the views. Double doors then lead to a generous living room with a log burning stove fireplace. Upstairs there is a master bedroom with built in wardrobes and a second bedroom with views of the fields. A garage with storage shed and parking for two cars completes the property.