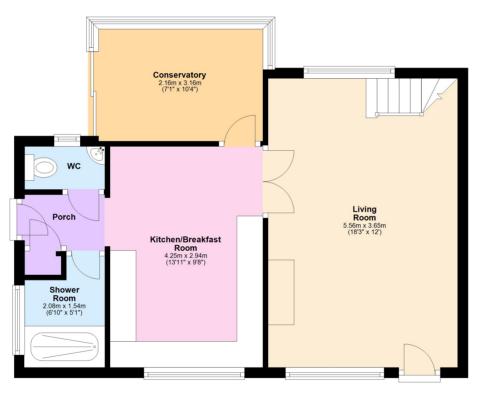

2

On entering the property there is an entrance hall with a separate WC and separate shower room. This then leads to an open plan kitchen and breakfast room, with separate conservatory enjoying the views. Double doors then lead to a generous living room with a log burning stove fireplace. Upstairs there is a master bedroom with built in wardrobes and a second bedroom with views of the fields. A garage with storage shed and parking for two cars completes the property.

## **Ground Floor**

Approx. 44.1 sq. metres (474.6 sq. feet)

### **First Floor**

Approx. 20.3 sq. metres (218.0 sq. feet)

Tenure: Freehold
Council Tax Band: C

EPC Rating: G

Total area: approx. 64.3 sq. metres (692.6 sq. feet)

This floorplan is not to scale. It's for guidance only and accuracy is not guaranteed.