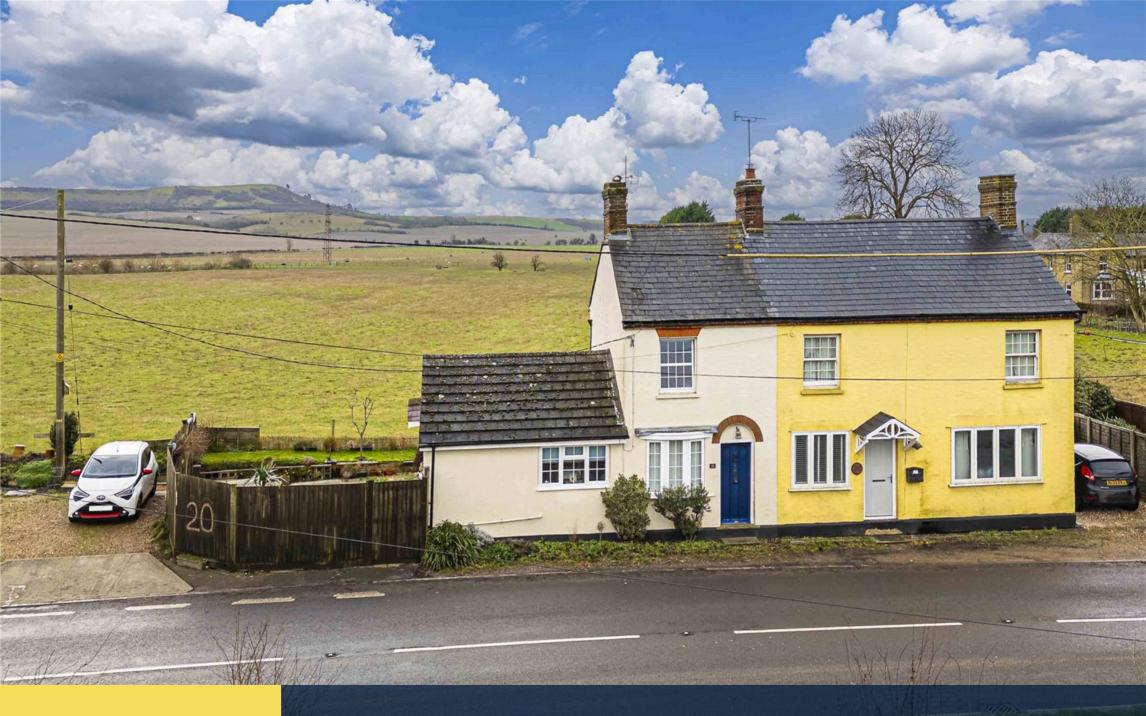

# SPARROW HALL COTTAGES, LEIGHTON ROAD

Edlesborough, Buckinghamshire

Asking Price £350,000 (Freehold)

This extended period cottage is positioned on the edge of the village, within Aylesbury Grammar school system with views over open fields, Ivinghoe Beacon and Edlesborough Church.

2

On entering the property there is an entrance hall with a separate WC and separate shower room. This then leads to an open plan kitchen and breakfast room, with separate conservatory enjoying the views. Double doors then lead to a generous living room with a log burning stove fireplace. Upstairs there is a master bedroom with built in wardrobes and a second bedroom with views of the fields. A garage with storage shed and parking for two cars completes the property.

## **Specifications**

- Fantastic setting
- Character Cottage
- Sun Room with views of lvinghoe Beacon
- Refitted Shower Room
- Living room with feature fireplace
- 2 Bedrooms

There is a wraparound garden offering views to the side and rear of the property.