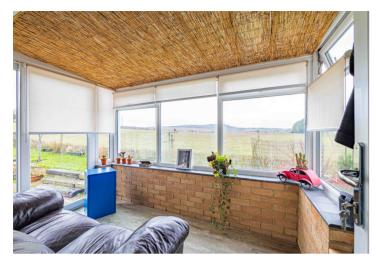

2

On entering the property there is an entrance hall with a separate WC and separate shower room. This then leads to an open plan kitchen and breakfast room, with separate conservatory enjoying the views. Double doors then lead to a generous living room with a log burning stove fireplace. Upstairs there is a master bedroom with built in wardrobes and a second bedroom with views of the fields. A garage with storage shed and parking for two cars completes the property.

## **Specifications**

- Fantastic setting
- Character Cottage
- Sun Room with views of lvinghoe Beacon
- Refitted Shower Room
- Living room with feature fireplace
- 2 Bedrooms

There is a wraparound garden offering views to the side and rear of the property.