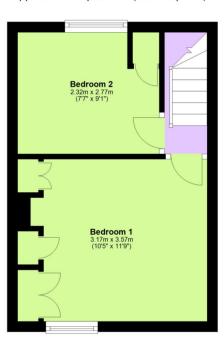

### **First Floor**

Approx. 20.3 sq. metres (218.0 sq. feet)

Tenure: Freehold
Council Tax Band: C

EPC Rating: G

Total area: approx. 64.3 sq. metres (692.6 sq. feet)

This floorplan is not to scale. It's for guidance only and accuracy is not guaranteed.