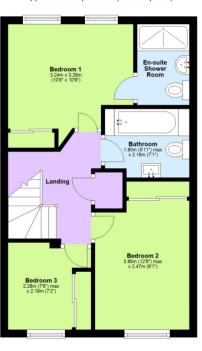

# **Ground Floor** Approx. 54.7 sq. metres (589.0 sq. feet) **Outbuilding** Main area: approx. 0.0 sq. metres (0.0 sq. feet) Garage 5.18m x 2.80m (17' x 9'2") Room 3.28m x 5.03m (10'9" x 16'6")

First Floor

Approx. 38.0 sq. metres (409.1 sq. feet)

Tenure: Freehold

Council Tax Band: E

**EPC Rating: B** 

Main area: Approx. 92.7 sq. metres (998.2 sq. feet)

Plus outbuildings, approx. 10.5 sq. metres (112.7 sq. feet)

This floorplan is not to scale. It's for guidance only and accuracy is not guaranteed. Plan produced using PlanUp.

Berkhamsted Office: 148 High Street, Berkhamsted, Hertfordshire HP4 3AT Tel: 01442 865252