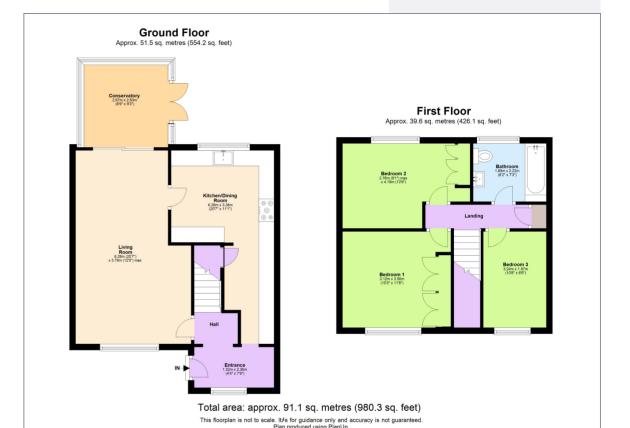

Three Bedroom Family Home in Leverstock Green. Driveway Parking, great sized Lounge, Kitchen and Utility area, Conservatory and large Rear Garden.

Close to local shops, schools and transport links including the M1 Motorway and Green Line service to London Victoria. Ideal family home!

All measurements are approximate and photographs provided are for guidance only.

Berkhamsted Office: 148 High Street, Berkhamsted, Hertfordshire HP4 3AT Tel: 01442 865252

Boxmoor Office: 33 St John's Road, Hemel Hempstead, Hertfordshire HP1 1QQ Tel: 01442 233345