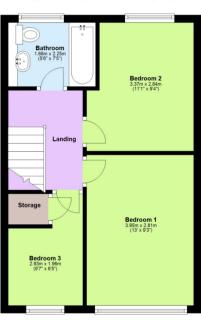

#### First Floor

Approx. 36.2 sq. metres (389.7 sq. feet)

Tenure: Freehold

Council Tax Band: D

**EPC Rating: D** 

Main area: Approx. 84.2 sq. metres (906.8 sq. feet)

Plus outbuildings, approx. 11.7 sq. metres (125.5 sq. feet)

This floorplan is not to scale. It's for guidance only and accuracy is not guaranteed. Plan produced using PlanUp.

Berkhamsted Office: 148 High Street, Berkhamsted, Hertfordshire HP4 3AT Tel: 01442 865252