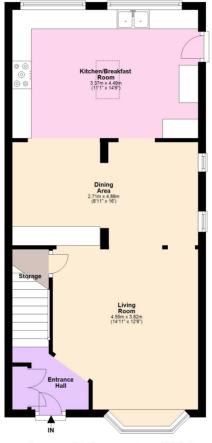

#### **Ground Floor**

Approx. 48.0 sq. metres (517.1 sq. feet)

This floorplan is not to scale. It's for guidance only and accuracy is not guaranteed. Plan produced using PlanUp.

Berkhamsted Office: 148 High Street, Berkhamsted, Hertfordshire HP4 3AT Tel: 01442 865252