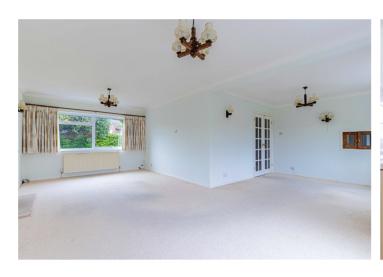

Upon entry, a Storm Porch leads to a welcoming Hallway, where the main living area spans 22 feet, flowing seamlessly into an Open-Plan Dining space, perfect for family gatherings and entertaining. The Kitchen is well-appointed, with plenty of storage and workspace, complemented by a Utility Area and useful brick store spaces. A dedicated Study provides a guiet space for work or hobbies, and a convenient downstairs WC completes the Ground Floor.