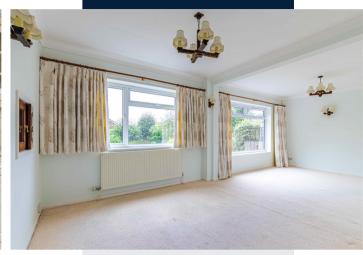

Upon entry, a Storm Porch leads to a welcoming Hallway, where the main living area spans 22 feet, flowing seamlessly into an Open-Plan Dining space, perfect for family gatherings and entertaining. The Kitchen is well-appointed, with plenty of storage and workspace, complemented by a Utility Area and useful brick store spaces. A dedicated Study provides a guiet space for work or hobbies, and a convenient downstairs WC completes the Ground Floor.