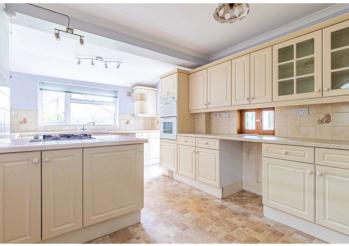

Upon entry, a Storm Porch leads to a welcoming Hallway, where the main living area spans 22 feet, flowing seamlessly into an Open-Plan Dining space, perfect for family gatherings and entertaining. The Kitchen is well-appointed, with plenty of storage and workspace, complemented by a Utility Area and useful brick store spaces. A dedicated Study provides a guiet space for work or hobbies, and a convenient downstairs WC completes the Ground Floor.