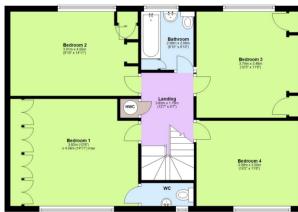

# Approx. 125.1 sq. metres (1346.8 sq. feet) Family Room Room (ITY 157) Inner Hallway Surge Clarace (ITY 157) Surge Clarace (ITY 157)

**Ground Floor** 

First Floor Approx. 70.1 sq. metres (754.5 sq. feet)

Tenure: Freehold

Council Tax Band: F

**EPC Rating: D** 

Total area: approx. 195.2 sq. metres (2101.3 sq. feet)
This floorplan is not to scale. It/s for guidance only and accuracy is not guaranteed.
Plan produced using PlanUp.