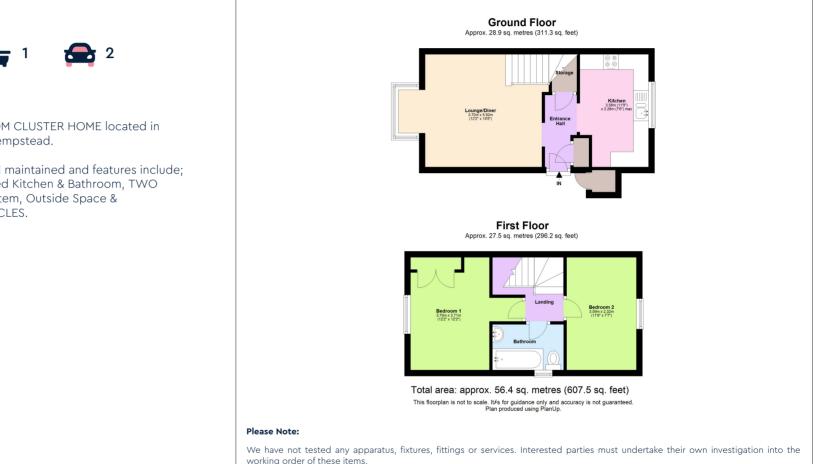

## £285,000

(Freehold)

\*\*No Upper Chain\*\*

A very well presented TWO BEDROOM CLUSTER HOME located in FIELDS END on the edge of Hemel Hempstead.

This must see property has been well maintained and features include; Entrance Hall, Lounge/Diner, Re-Fitted Kitchen & Bathroom, TWO BEDROOMS, Gas Central Heating system, Outside Space & ALLOCATED PARKING for TWO VEHICLES. Tenure: Freehold Council Tax Band: C EPC Rating: C