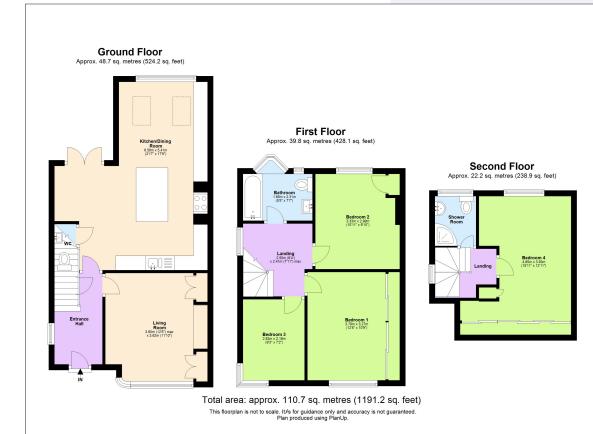

The 1st Floor provides Three excellent Bedrooms, the primary with fitted wardrobes wall to wall as well as a refurbished Family Bathroom finished in a modern deep blue. A wrap around stair case leads to our 4th Bedroom hosting further built in storage and 2nd Family Bathroom.

Along with a mature family sized extensive Rear Garden and Off Street Parking to the front for 2 vehicles.

Tenure: Freehold Council Tax Band: D EPC Rating: D