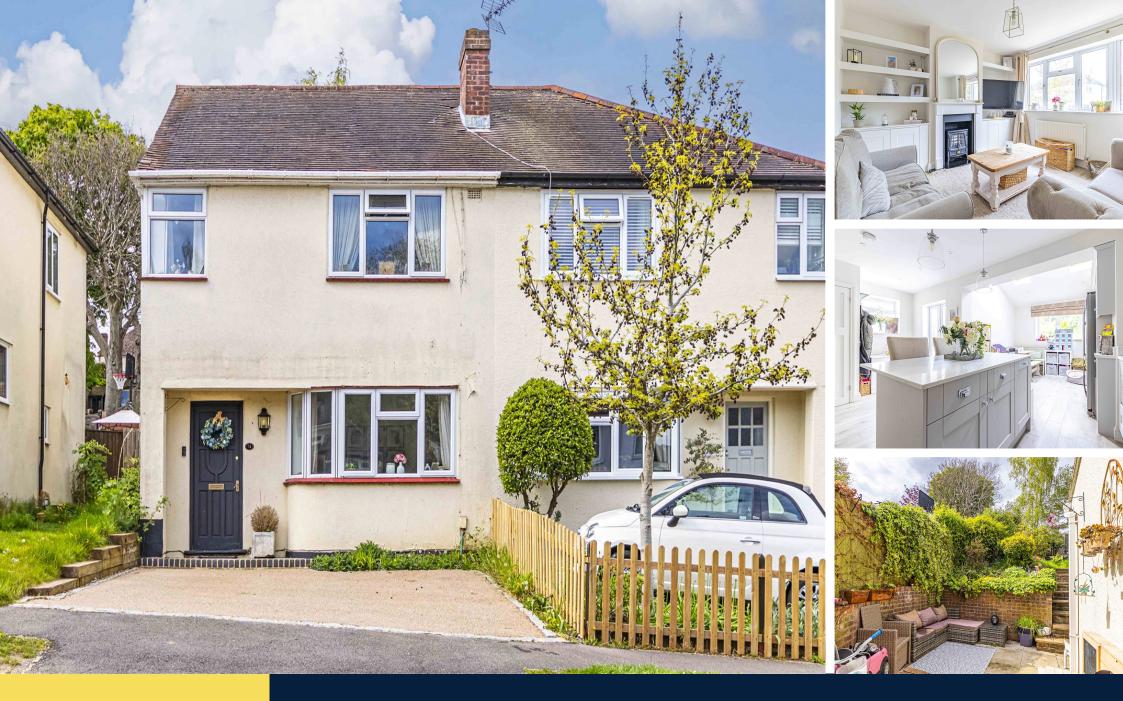

### £575,000 O.I.E.O

(Freehold)

A wonderful, 1930's character, excellent sized, Four Bedroom Semi-Detached family home situated within the popular and sought-after Manor Estate development.

A bright and spacious Entrance Hall leads you to a cozy Lounge, with modern floorings, a bright décor and bespoke cabinetry situated around a loving fireplace - this is a wonderful place to rest in the evening.

Following through to an extended, brand-new Kitchen with an abundance of windows, skylights and French double doors, the light in this room makes it bright and airy. A central island Breakfast Bar and ample space to the rear for dining, this modern shaker style Kitchen will truly become the heart of the home making cooking and entertaining a pleasure. An additional perk on the Ground Floor being the downstairs WC for convenience.

The 1st Floor provides Three excellent Bedrooms, the primary with fitted wardrobes wall to wall as well as a refurbished Family Bathroom finished in a modern deep blue. A wrap around stair case leads to our 4th Bedroom hosting further built in storage and 2nd Family Bathroom.

Along with a mature family sized extensive Rear Garden and Off Street Parking to the front for 2 vehicles.

Tenure: Freehold Council Tax Band: D EPC Rating: D