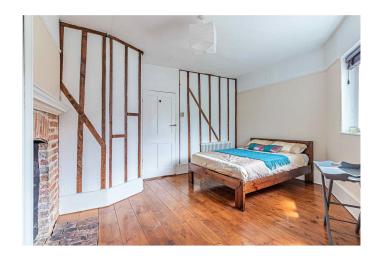

Stepping into the principal bedroom, you'll find it spacious and bright, complete with alcove wardrobes, large windows, and more of those beautiful hardwood floors and exposed beams that add character. The second bedroom is equally appealing, offering a well-sized double space with built-in storage. The bathroom continues the home's traditional vibe, featuring a three-piece suite, exposed brickwork, and subway tiles that complement the wooden beams.