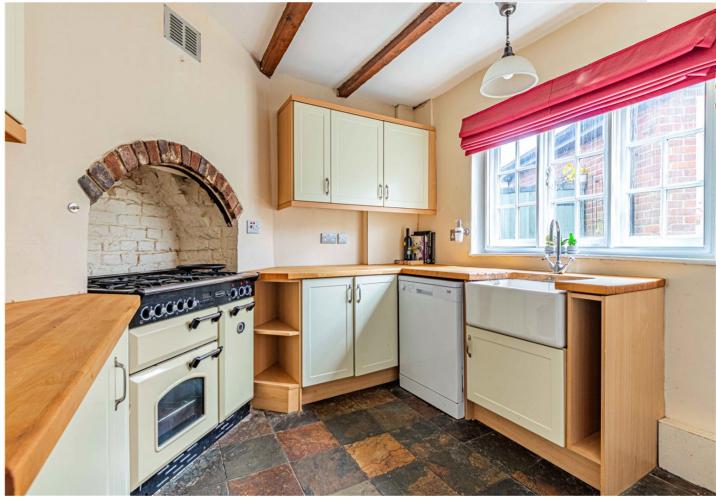

Inside, the property seamlessly blends modern amenities with traditional charm. Original wooden beams and stylish hardwood floors set the tone throughout, while the lounge's open fireplace and exposed brickwork create a warm and inviting atmosphere. The kitchen maintains this charming aesthetic, featuring slate stone flooring, a bay-set range cooker, and a traditional butler sink.