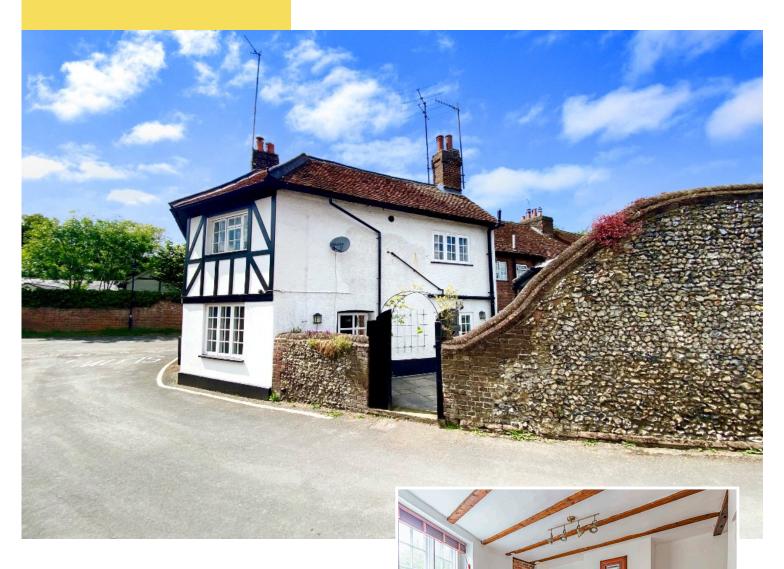

# Castles

Located in the picturesque hamlet of Piccotts End, this charming period end-of-terrace home is the epitome of cosy and welcoming living.

2

合 On Road

With two bedrooms, this home is perfect for a small family or professionals seeking a comfortable and character-filled home.

Inside, the property seamlessly blends modern amenities with traditional charm. Original wooden beams and stylish hardwood floors set the tone throughout, while the lounge's open fireplace and exposed brickwork create a warm and inviting atmosphere. The kitchen maintains this charming aesthetic, featuring slate stone flooring, a bay-set range cooker, and a traditional butler sink.