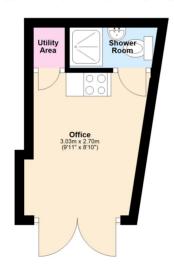

### Outbuilding

Approx. 9.5 sq. metres (102.8 sq. feet)

Total area: approx. 67.0 sq. metres (721.7 sq. feet)

This floorplan is not to scale. It's for guidance only and accuracy is not guaranteed. Plan produced using PlanUp.