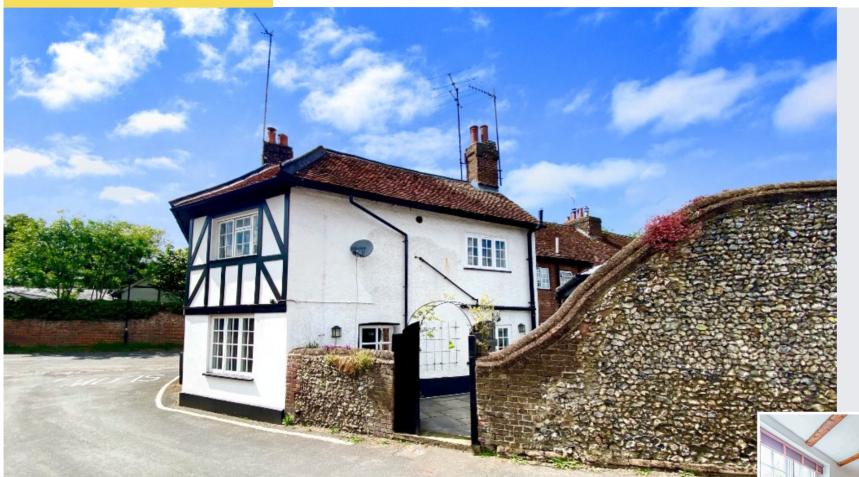

# Castles

Located in the picturesque hamlet of Piccotts End, this charming period end-of-terrace home is the epitome of cosy and welcoming living.

2

合 On Road

With two bedrooms, this home is perfect for a small family or professionals seeking a comfortable and character-filled home.

Inside, the property seamlessly blends modern amenities with traditional charm. Original wooden beams and stylish hardwood floors set the tone throughout, while the lounge's open fireplace and exposed brickwork create a warm and inviting atmosphere. The kitchen maintains this charming aesthetic, featuring slate stone flooring, a bay-set range cooker, and a traditional butler sink.