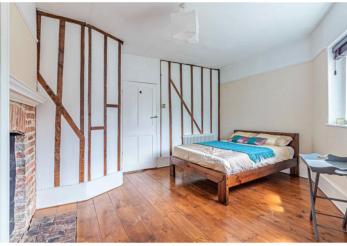

Stepping into the principal bedroom, you'll find it spacious and bright, complete with alcove wardrobes, large windows, and more of those beautiful hardwood floors and exposed beams that add character. The second bedroom is equally appealing, offering a well-sized double space with built-in storage. The bathroom continues the home's traditional vibe, featuring a three-piece suite, exposed brickwork, and subway tiles that complement the wooden beams.