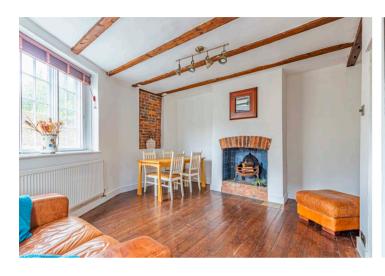

Inside, the property seamlessly blends modern amenities with traditional charm. Original wooden beams and stylish hardwood floors set the tone throughout, while the lounge's open fireplace and exposed brickwork create a warm and inviting atmosphere. The kitchen maintains this charming aesthetic, featuring slate stone flooring, a bay-set range cooker, and a traditional butler sink.