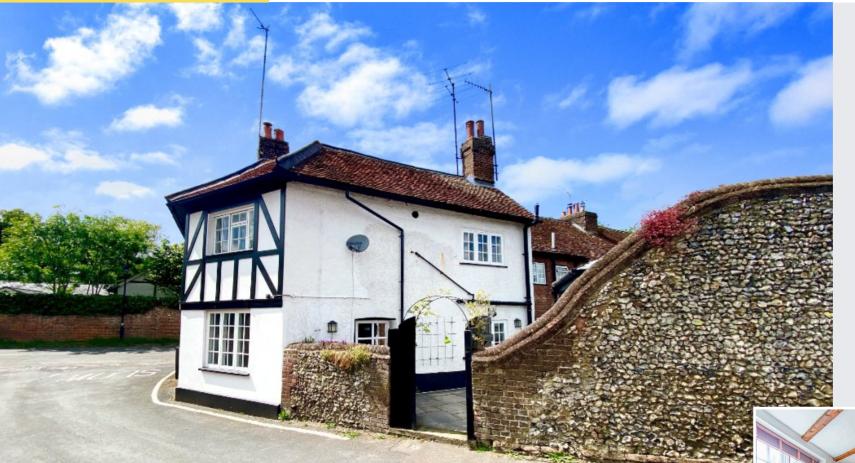

# Castles

Located in the picturesque hamlet of Piccotts End, this charming period end-of-terrace home is the epitome of cosy and welcoming living.

2

合 On Road

With two bedrooms, this home is perfect for a small family or professionals seeking a comfortable and character-filled home.

Inside, the property seamlessly blends modern amenities with traditional charm. Original wooden beams and stylish hardwood floors set the tone throughout, while the lounge's open fireplace and exposed brickwork create a warm and inviting atmosphere. The kitchen maintains this charming aesthetic, featuring slate stone flooring, a bay-set range cooker, and a traditional butler sink.