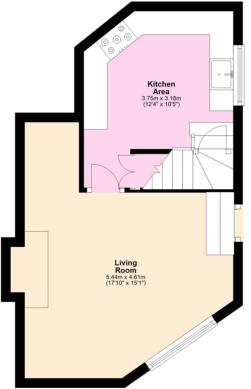

#### **Ground Floor**

Approx. 29.2 sq. metres (314.4 sq. feet)

#### **First Floor**

Approx. 28.3 sq. metres (304.5 sq. feet)

Landing

Bedroom 1 3.85m (12'8") max x 3.90m (12'9")

Bathroom

Bedroom 2

### Outbuilding

Approx. 9.5 sq. metres (102.8 sq. feet)

Total area: approx. 67.0 sq. metres (721.7 sq. feet)

This floorplan is not to scale. It's for guidance only and accuracy is not guaranteed. Plan produced using PlanUp.