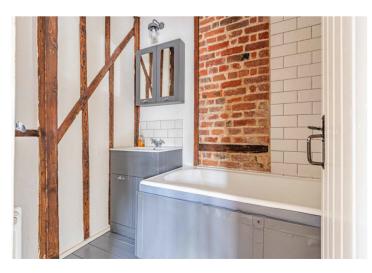

Stepping into the principal bedroom, you'll find it spacious and bright, complete with alcove wardrobes, large windows, and more of those beautiful hardwood floors and exposed beams that add character. The second bedroom is equally appealing, offering a well-sized double space with built-in storage. The bathroom continues the home's traditional vibe, featuring a three-piece suite, exposed brickwork, and subway tiles that complement the wooden beams.