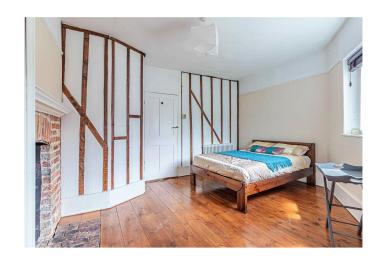

Stepping into the principal bedroom, you'll find it spacious and bright, complete with alcove wardrobes, large windows, and more of those beautiful hardwood floors and exposed beams that add character. The second bedroom is equally appealing, offering a well-sized double space with built-in storage. The bathroom continues the home's traditional vibe, featuring a three-piece suite, exposed brickwork, and subway tiles that complement the wooden beams.