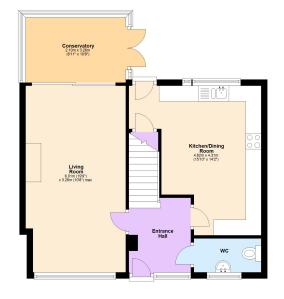

Tenure: Freehold

Council Tax Band: C

**EPC Rating: D** 

Approx. 53.0 sq. metres (570.0 sq. feet)

### First Floor

Approx. 38.4 sq. metres (412.9 sq. feet)

#### Total area: approx. 91.3 sq. metres (982.9 sq. feet)

This floorplan is not to scale. It's for guidance only and accuracy is not guaranteed