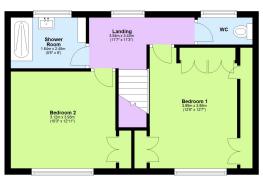

### First Floor

Approx. 38.4 sq. metres (412.9 sq. feet)

#### Total area: approx. 91.3 sq. metres (982.9 sq. feet)

This floorplan is not to scale. It's for guidance only and accuracy is not guaranteed