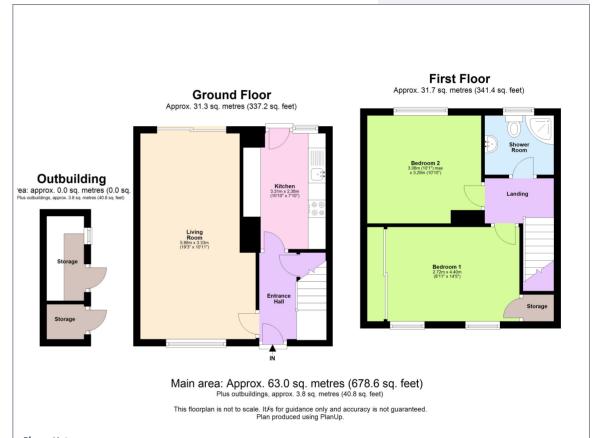

## Boxmoor, Hemel Hempstead HP1 1PA

£375,000

(Freehold)

\*\* No upper Chain\*\* TWO DOUBLE BEDROOM home located in a sought-after location.

The property offers Entrance Hall with doors leading to the fitted Kitchen & Lounge/Diner with the Patio Door leading to the Private Rear Garden. The first floor offers two well sized Bedrooms and a areat sized Shower Room.

Outside is the Rear Garden, mature and private with Greenhouse and a brick Storage Shed.

Tenure: Freehold Council Tax Band: C

**EPC Rating: D** 

Please Note:

We have not tested any apparatus, fixtures, fittings or services. Interested parties must undertake their own investigation into the working order of these items.