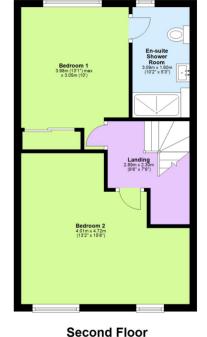

**Ground Floor** Approx. 54.2 sq. metres (583.3 sq. feet)

Bedroom 4
3 Solm (2 Solm (197 x 8)

Landing

Bedroom 5
2 1 m (2 17m (7" x 7")

Approx. 39.2 sq. metres (422.0 sq. feet)

First Floor
Approx. 37.7 sq. metres (405.9 sq. feet)

Total area: approx. 131.1 sq. metres (1411.3 sq. feet)

This floorplan is not to scale. It≯s for guidance only and accuracy is not guaranteed. Plan produced using PlanUp.

Council Tax Band: E EPC Rating: C