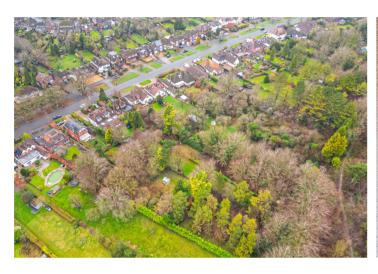

Upstairs the 3 double bedrooms are serviced by the family bathroom and W.C. The garden, stretching approximately 700 feet, has views of Dunstable Downs and enjoys activity from the local Historic London Gliding Club.

## **Specifications**

- No Upper Chain
- Flexible accommodation
- Approximately 700ft rear garden
- Bottom of Dunstable Downs
- 4 bedrooms
- Kitchen diner
- Dual aspect lounge
- Dining room

A private gate leads to a footpath on the Downs themselves, The garden is laid to lawn and mature shrubbery.