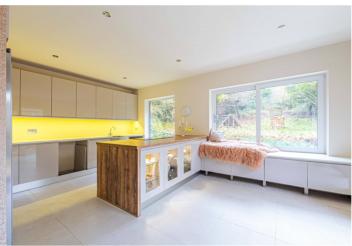

Having being adapted and extended the flexible accommodation allows for a range of uses. Currently the property offers a generous, dual aspect lounge with door onto the rear garden, Dining room, downstairs bedroom or additional reception room with an en suite shower room perfect for guests or a multi generational family. Utility, W.C and the hub of the house, the kitchen diner again with patio doors to the rear garden.