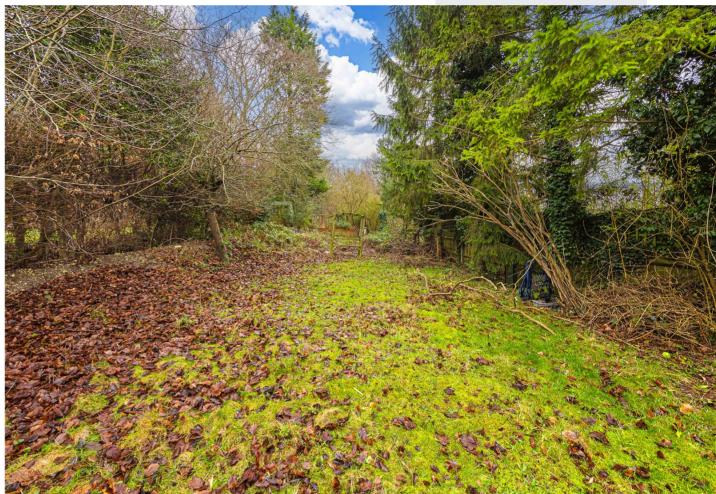

Upstairs the 3 double bedrooms are serviced by the family bathroom and W.C. The garden, stretching approximately 700 feet, has views of Dunstable Downs and enjoys activity from the local Historic London Gliding Club.

## **Specifications**

- No Upper Chain
- Flexible accommodation
- Approximately 700ft rear garden
- Bottom of Dunstable Downs
- 4 bedrooms
- Kitchen diner
- Dual aspect lounge
- Dining room

A private gate leads to a footpath on the Downs themselves, The garden is laid to lawn and mature shrubbery.