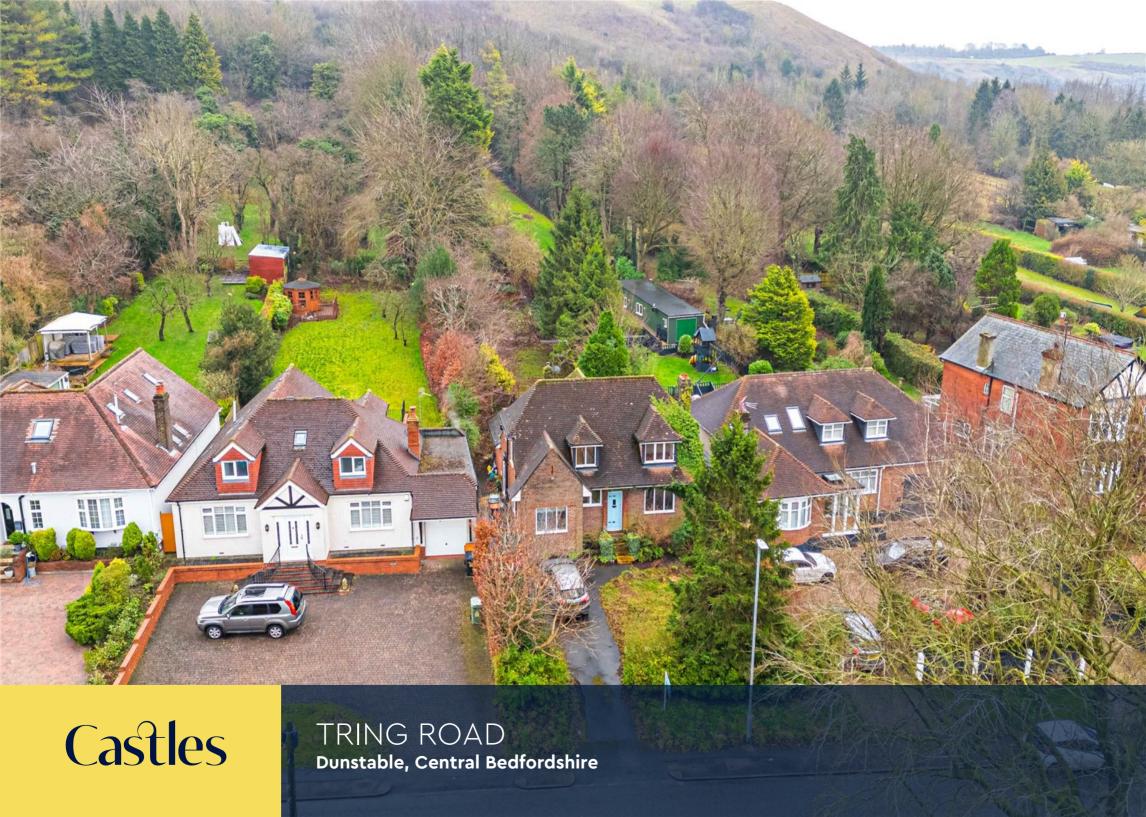

## TRING ROAD Dunstable, Central Bedfordshire

Asking Price £675,000 (Freehold)

Positioned at the foot of Dunstable Downs this extended, detached family home is offered to the market with no upper chain. Boasting a tremendous plot and incredible views this property needs to be viewed to fully appreciate the space both inside and out.

Upstairs the 3 double bedrooms are serviced by the family bathroom and W.C. The garden, stretching approximately 700 feet, has views of Dunstable Downs and enjoys activity from the local Historic London Gliding Club.

## **Specifications**

- No Upper Chain
- Flexible accommodation
- Approximately 700ft rear garden
- Bottom of Dunstable Downs
- 4 bedrooms
- Kitchen diner
- Dual aspect lounge
- Dining room

A private gate leads to a footpath on the Downs themselves, The garden is laid to lawn and mature shrubbery.