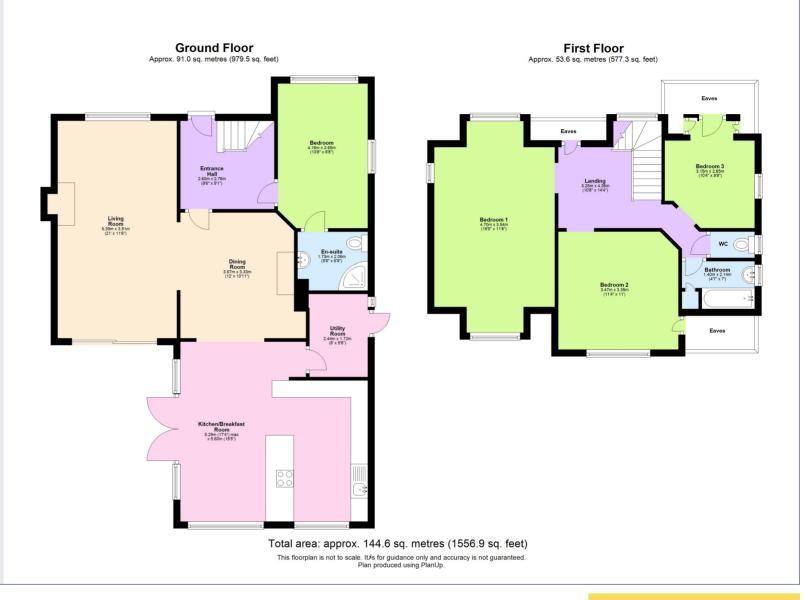

Having being adapted and extended the flexible accommodation allows for a range of uses. Currently the property offers a generous, dual aspect lounge with door onto the rear garden, Dining room, downstairs bedroom or additional reception room with an en suite shower room perfect for guests or a multi generational family. Utility, W.C and the hub of the house, the kitchen diner again with patio doors to the rear garden.

Upstairs the 3 double bedrooms are serviced by the family bathroom and W.C. The garden, stretching approximately 700 feet, has views of Dunstable Downs and enjoys activity from the local Historic London Gliding Club.